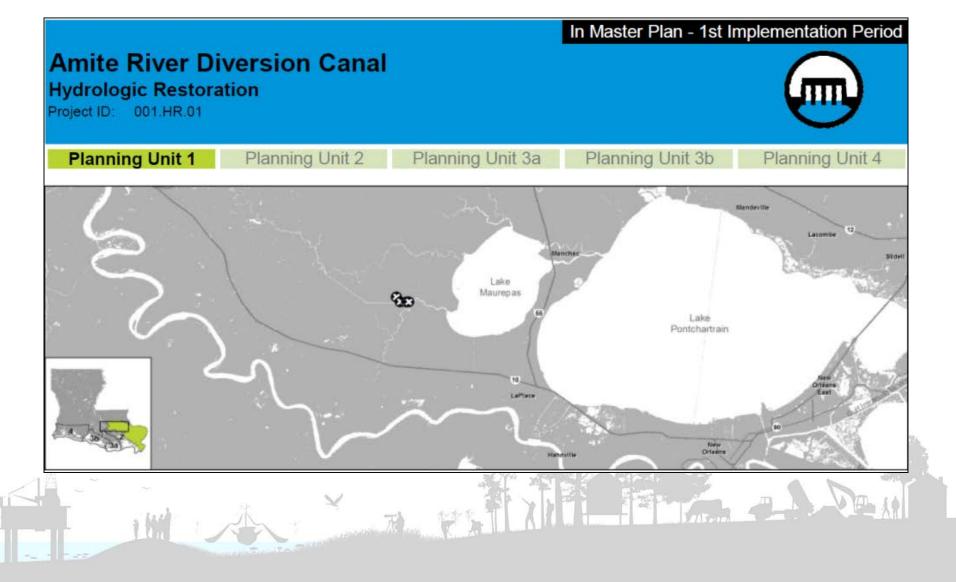

# **State-Only Work to Date**

Amite River Diversion Canal Modification

- Final design completed. Currently out for bid.

Small River Reintroduction into Bayou Lafourche

 Currently in construction with completion scheduled for December 2016.