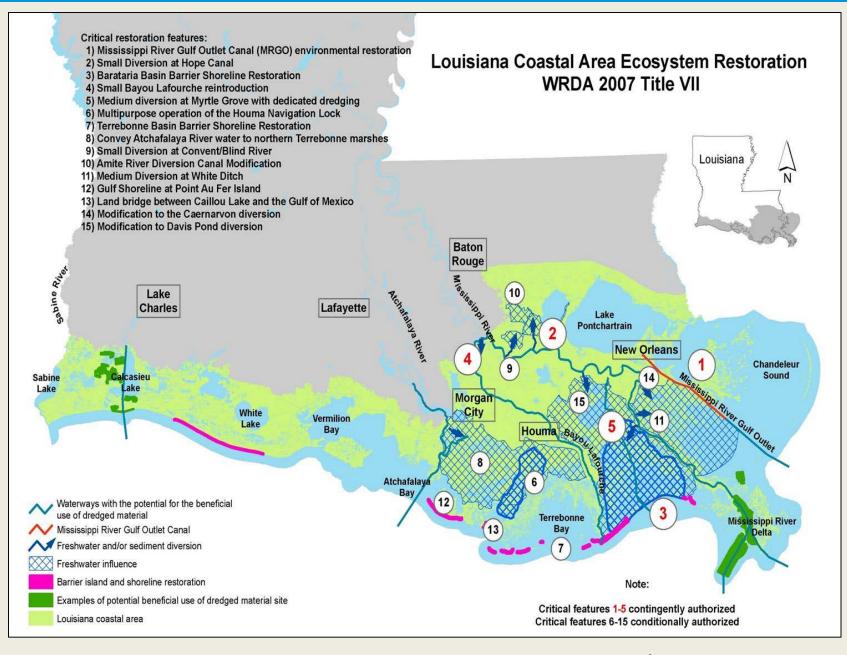

# **State-Only Work to Date**

Amite River Diversion Canal Modification

- Final design completed. Currently out for bid.

Small River Reintroduction into Bayou Lafourche

 Currently in construction with completion scheduled for December 2016.

Terrebonne Basin Barrier Shoreline (Whiskey Island)

- Final design completed. Estimated construction start date of June 2016.

Barataria Basin Barrier Shoreline (Caminada Headland Phase II)

- Currently in construction with completion scheduled for November 2016.

Barataria Basin Barrier Shoreline (Shell Island West)

- Currently in construction with completion scheduled for

February 2017.