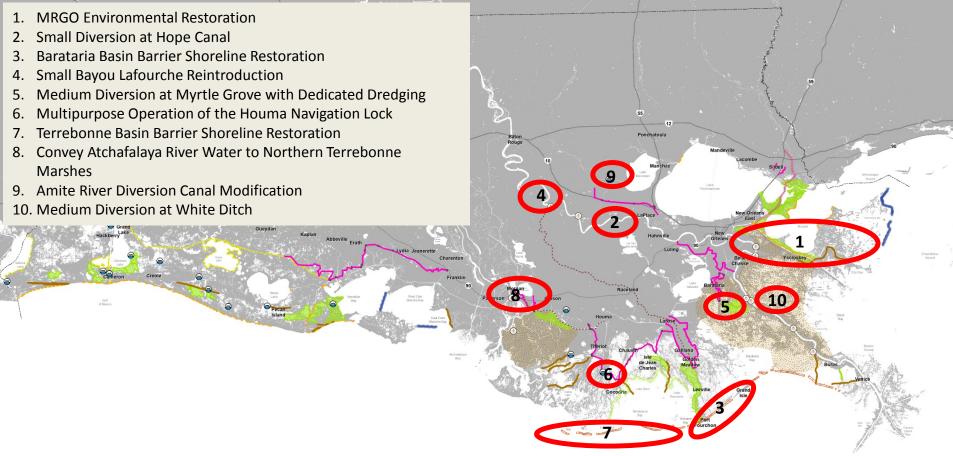

# **State-Only Work to Date**

Amite River Diversion Canal Modification

- Final design completed. Currently out for bid.

Small River Reintroduction into Bayou Lafourche

 Currently in construction with completion scheduled for December 2016.

Terrebonne Basin Barrier Shoreline (Whiskey Island)

- Final design completed. Estimated construction start date of June 2016.

Barataria Basin Barrier Shoreline (Caminada Headland Phase II)

- Currently in construction with completion scheduled for November 2016.

Barataria Basin Barrier Shoreline (Shell Island West)

- Currently in construction with completion scheduled for

February 2017.