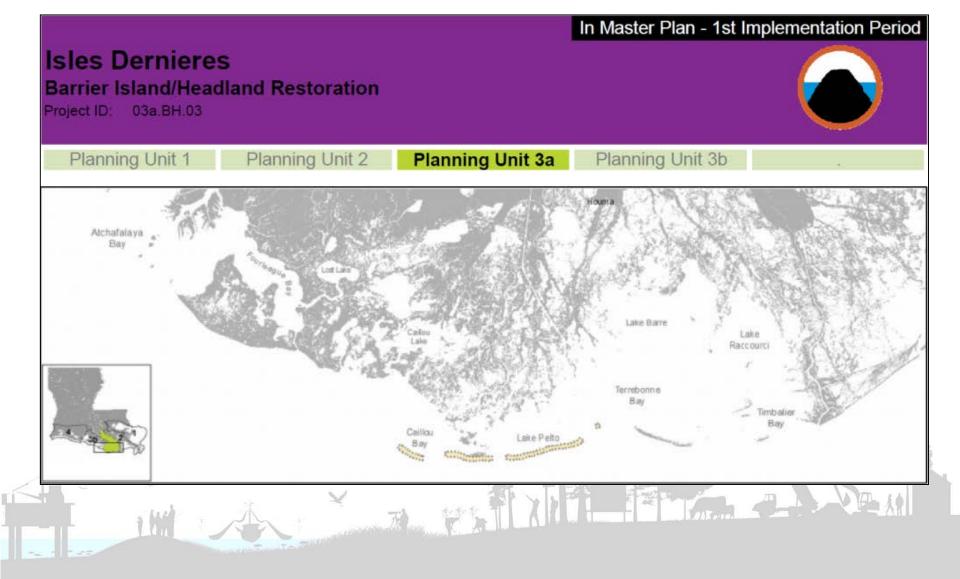

Terrebonne Basin Barrier Shoreline (Whiskey Island)

- Final design completed. Estimated construction start date of June 2016.

Barataria Basin Barrier Shoreline (Caminada Headland Phase II)

- Currently in construction with completion scheduled for November 2016.