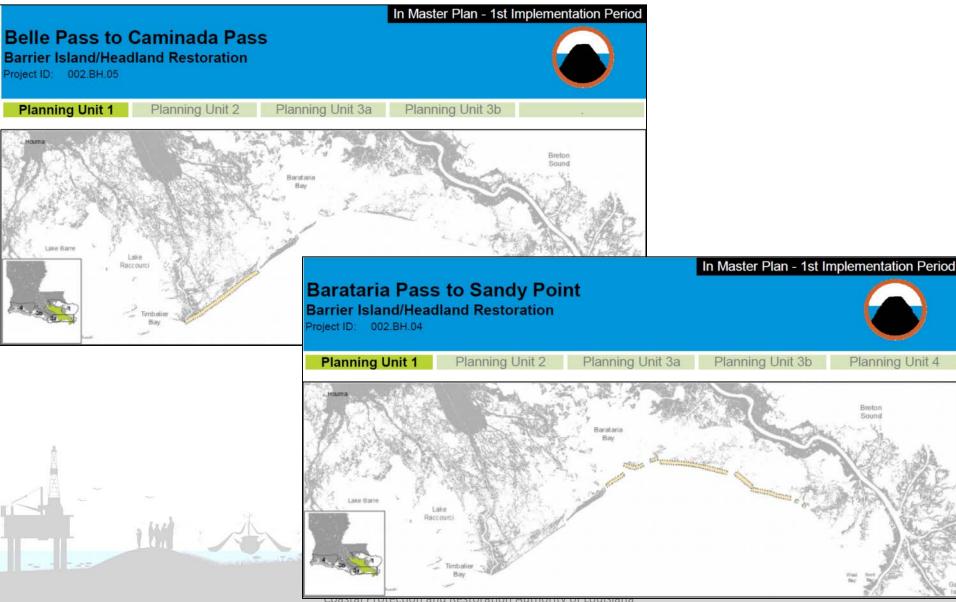

Terrebonne Basin Barrier Shoreline (Whiskey Island)

- Final design completed. Estimated construction start date of June 2016.

Barataria Basin Barrier Shoreline (Caminada Headland Phase II)

- Currently in construction with completion scheduled for November 2016.