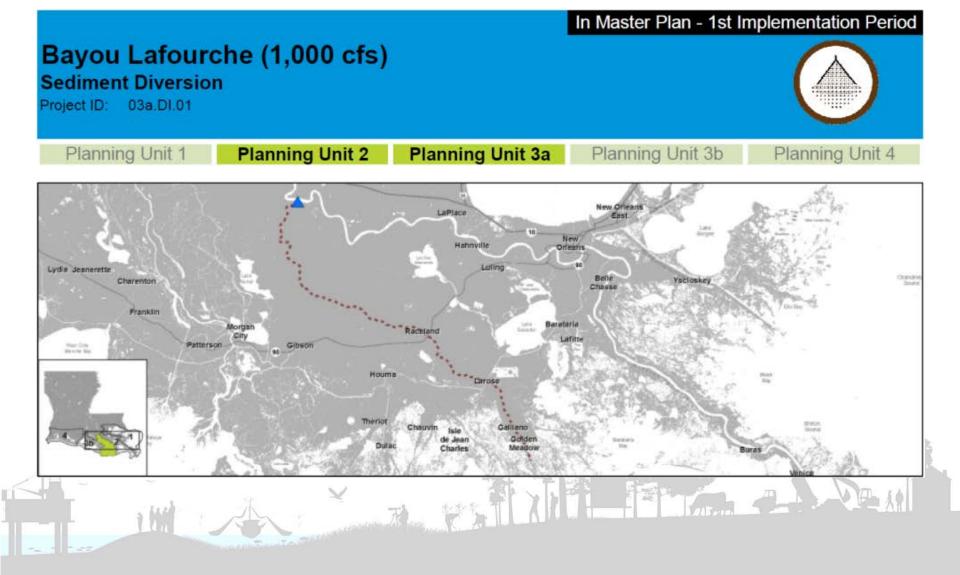

# **State-Only Work to Date**

Amite River Diversion Canal Modification

- Final design completed. Currently out for bid.

Small River Reintroduction into Bayou Lafourche

 Currently in construction with completion scheduled for December 2016.