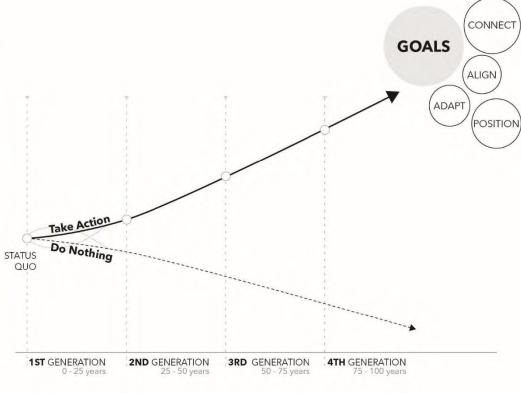

## 100 year, 4 Generation Timeframe

#### Four Generations

- Individuals do not think in 100-year increments
- Develop an actionable strategy from small business to global commerce

1st Generation - Connect: From Flood Control to Controlled Flood-Pulses

#### ANNUAL RATES OF SUBSIDENCE

2nd Generation - Align: Transform the Lower River

3rd Generation - Adapt: Consolidation and Economic Dividends