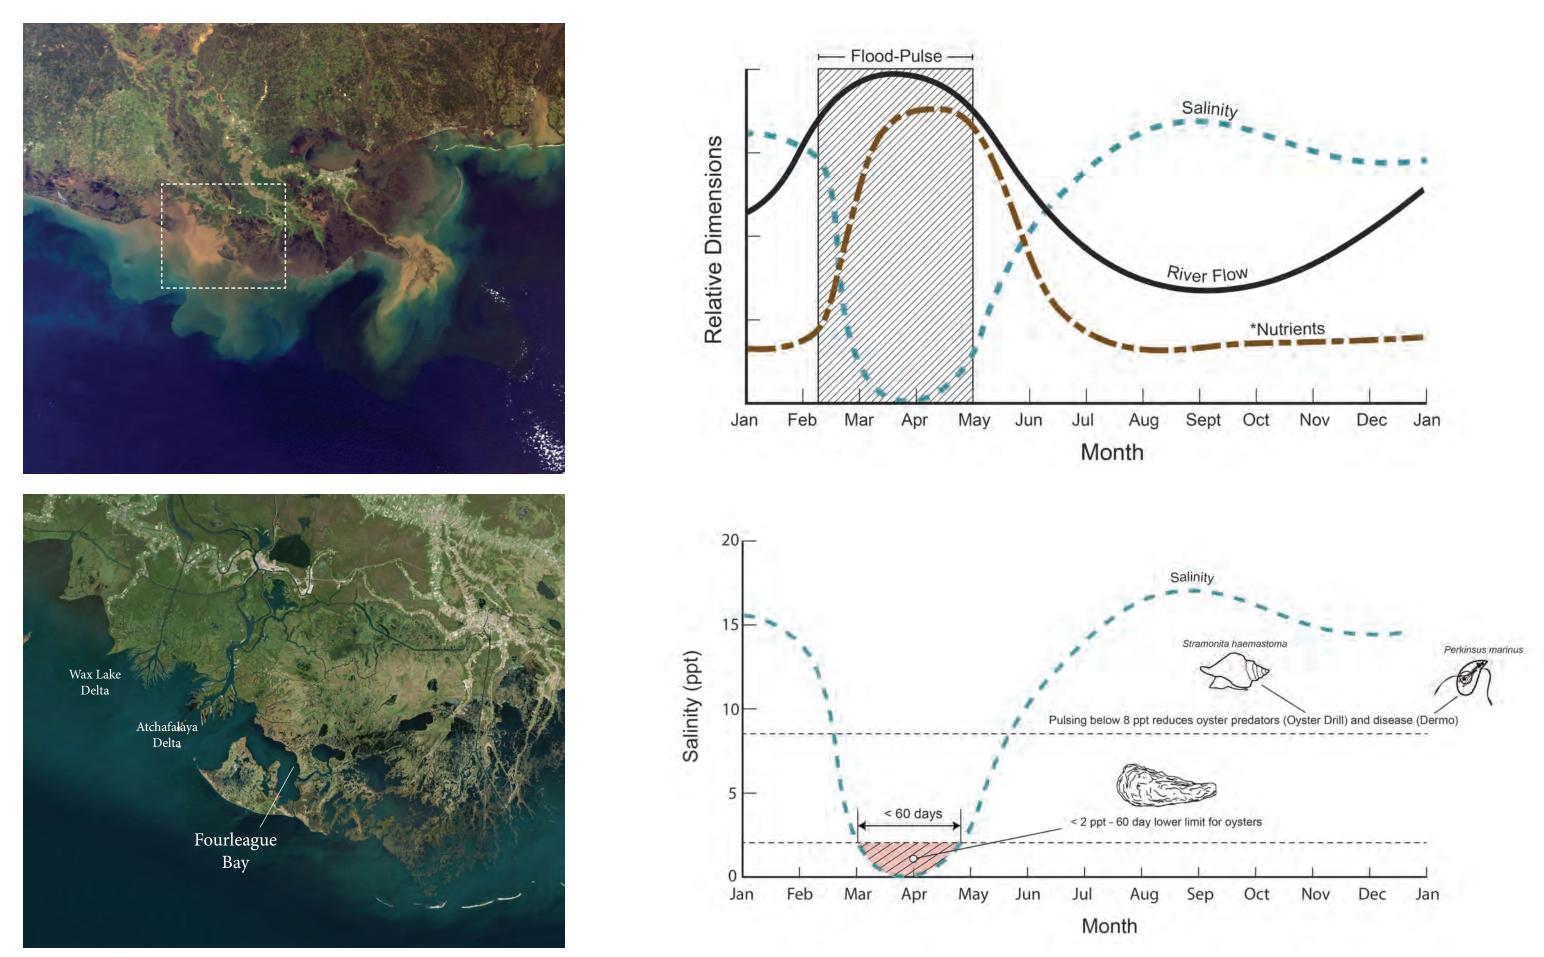

Army Corps of Engineers 1958 Project Design Flood

The Giving Delta Framework

Functional flood-pulse ecosystem of Atchafalaya River basin