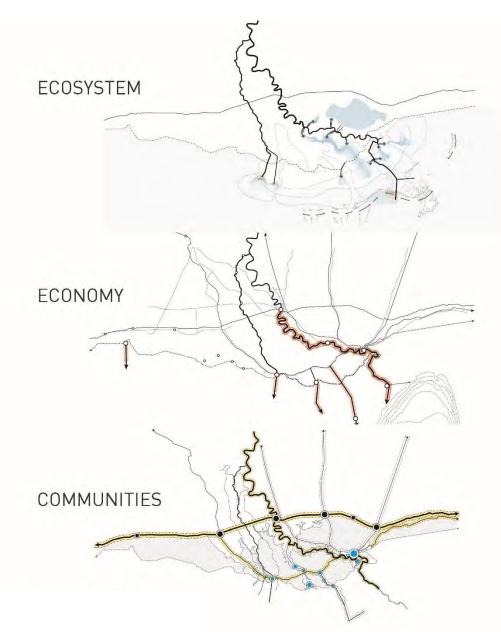

# systems approach

Achieving the Multi-Purpose Functions of the Giving Delta

2015: Dispersed, Fragmented, Uncertain

Future: Integrated, Focused, Defined

- Sea level rise means an inevitably shrinking Delta
  Five distinct basins are in various stages of transgression or progression