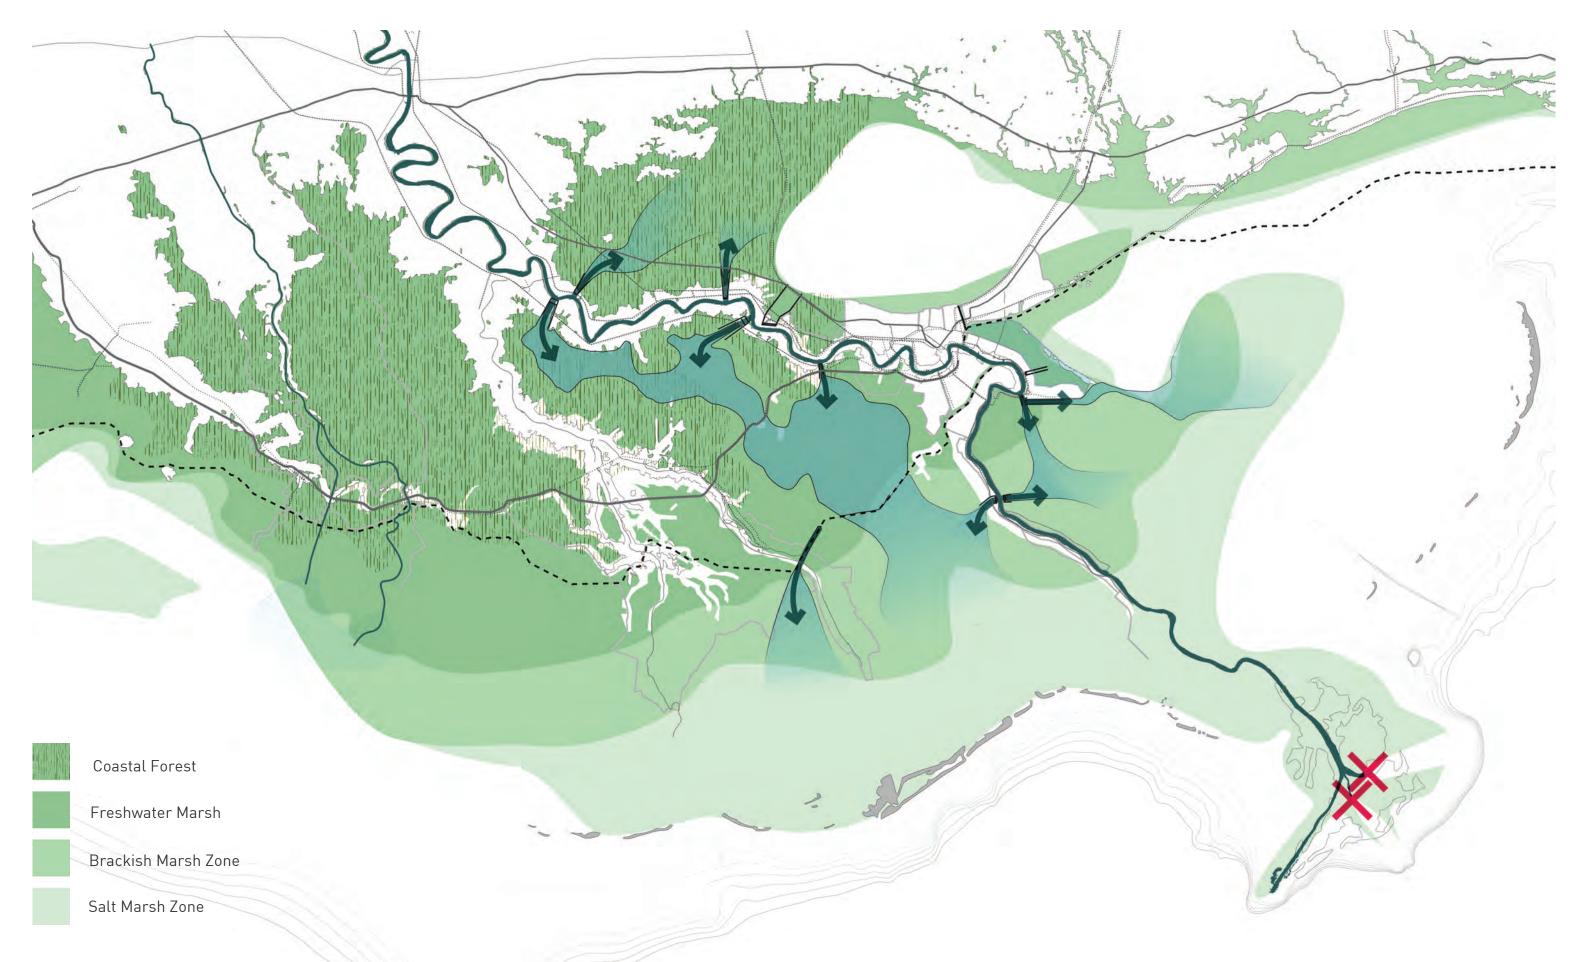

### Connecting The River

- 1. Salinity And Residence Time
- 2. Controlled Floodways & GIWW
- 3. Multi-height Spillways
- 4. Sediment Traps with Dedicated Dredging
- 5. River Cut and Port Sulphur
- 6. Sand Engines

Pontchartrain Basin