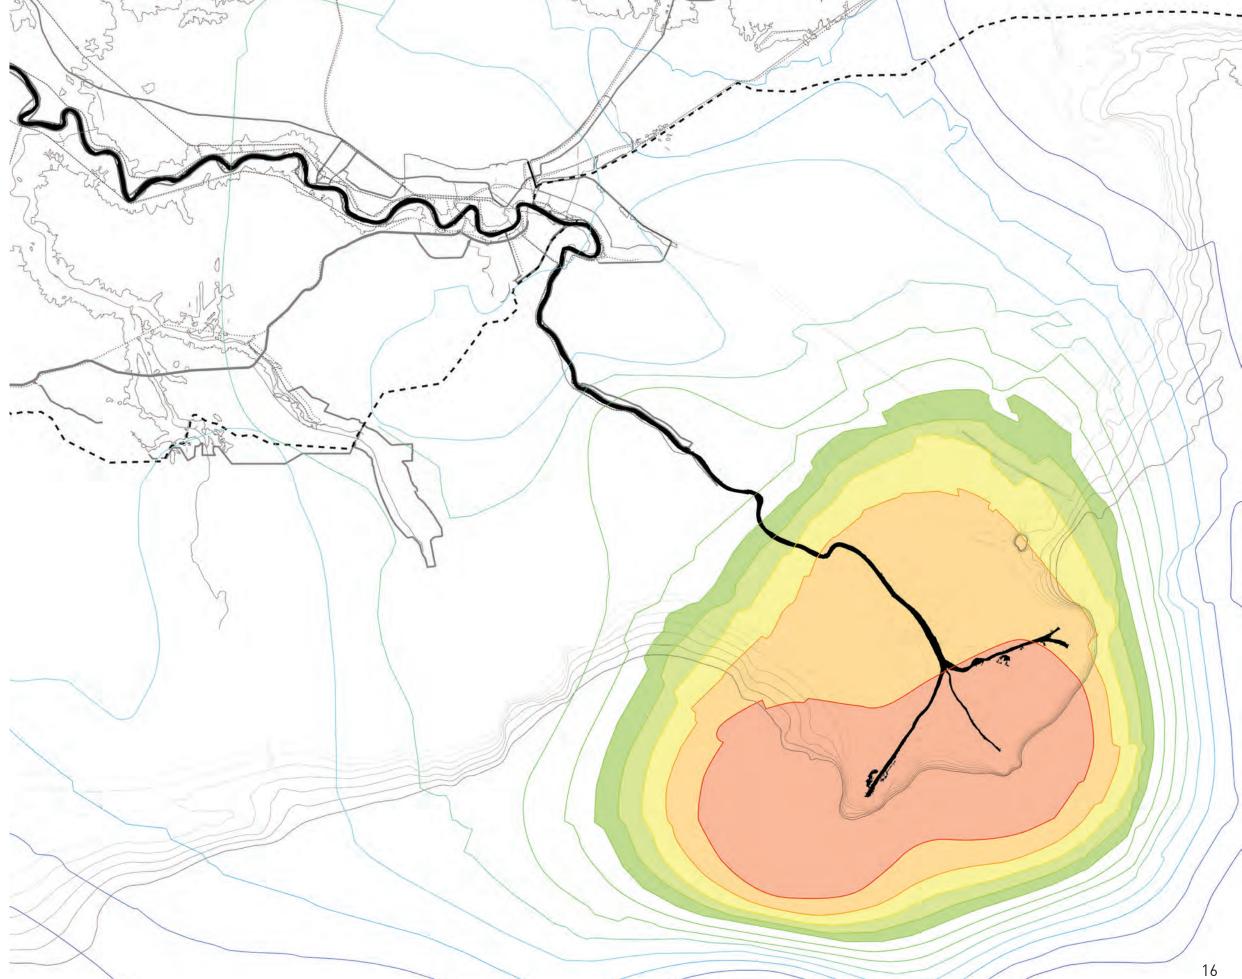

#### ANNUAL RATES OF SUBSIDENCE

2nd Generation - Align: Transform the Lower River

3rd Generation - Adapt: Consolidation and Economic Dividends