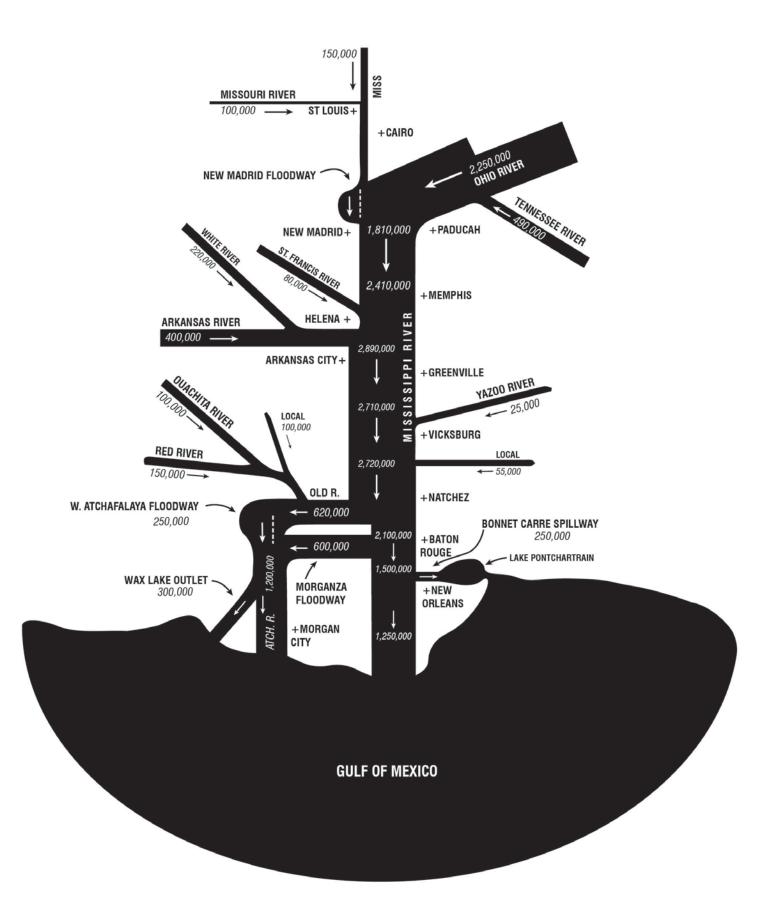

Army Corps of Engineers 1958 Project Design Flood

The Giving Delta Framework

Functional flood-pulse ecosystem of Atchafalaya River basin