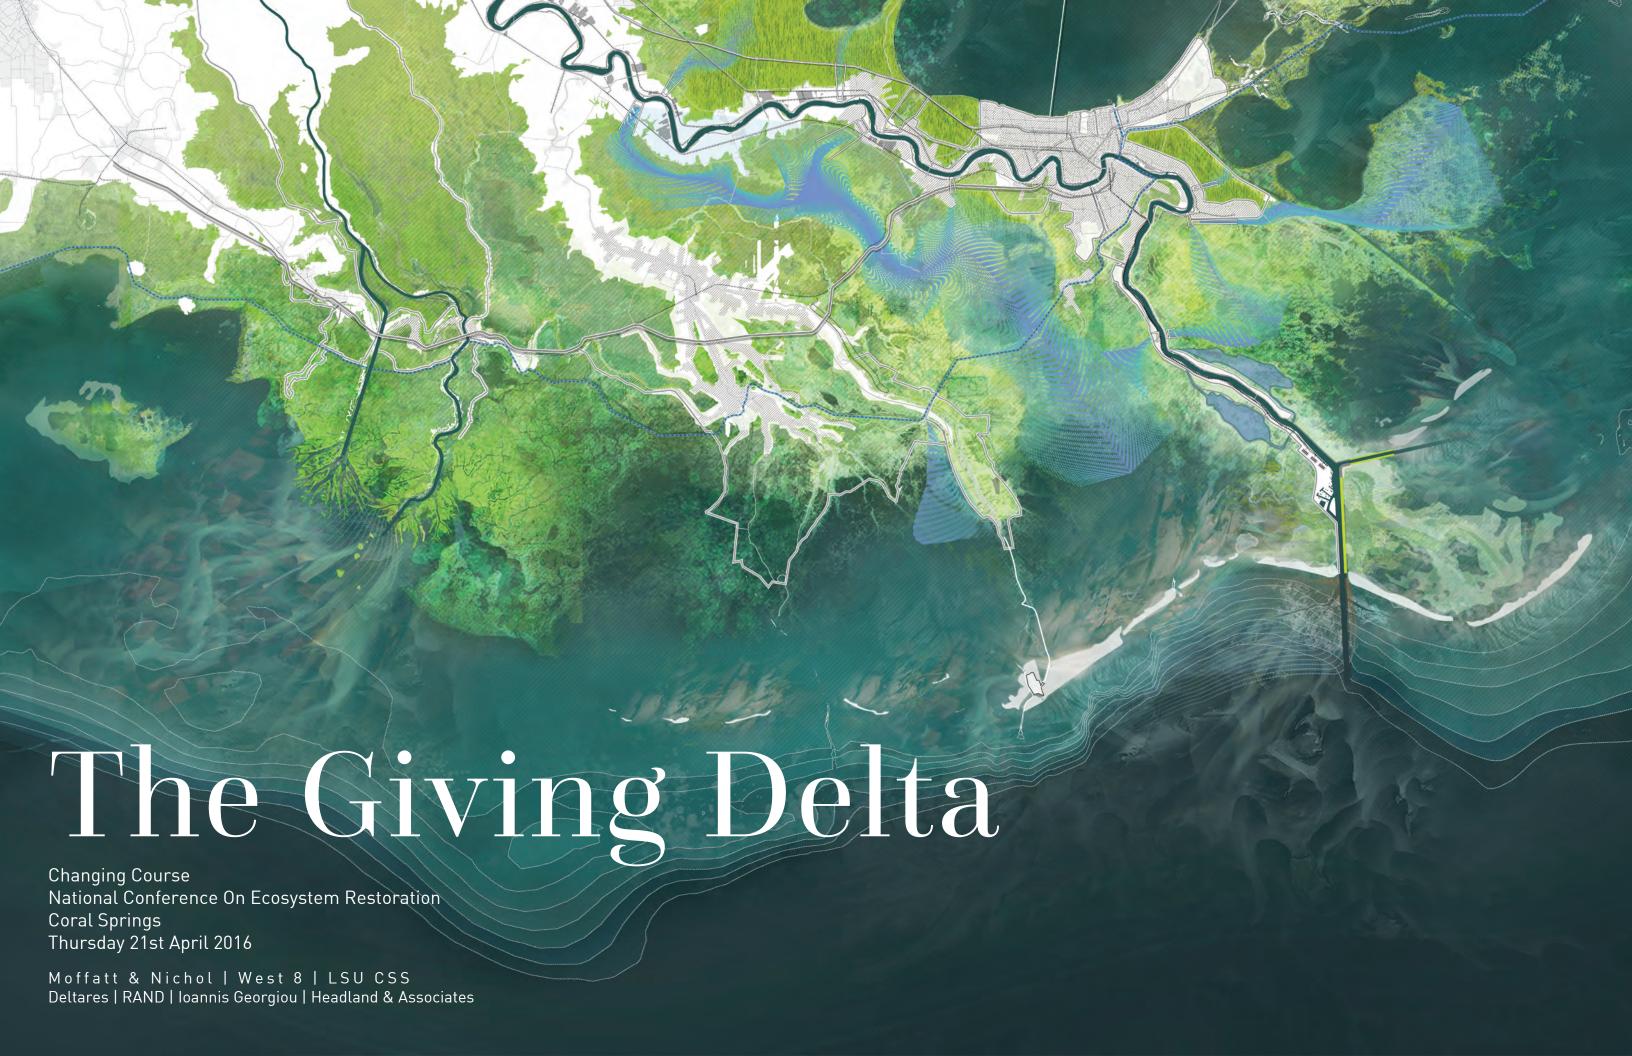

The dynamic deltaic coast is Louisiana's greatest opportunity.

While other cities, economies, and communities around the globe lie exposed to rising seas on fixed coastal edges, Louisiana will leverage the Mississippi River to build and maintain a robust wetland zone. Using the power of the Mississippi River, Louisiana's ecosystem, economy, communities, and culture will adapt to increasing uncertainty.