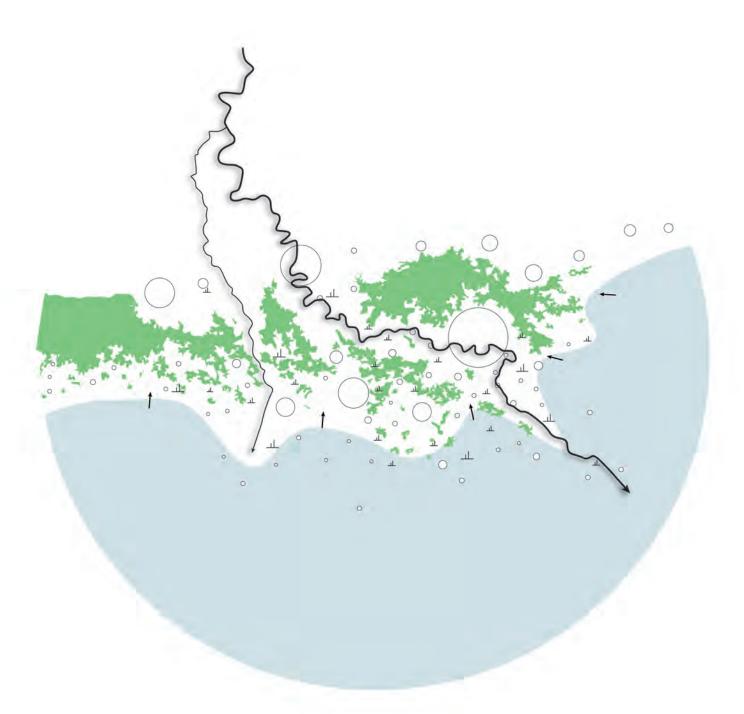

Army Corps of Engineers 1958 Project Design Flood

The Giving Delta Framework

Functional flood-pulse ecosystem of Atchafalaya River basin