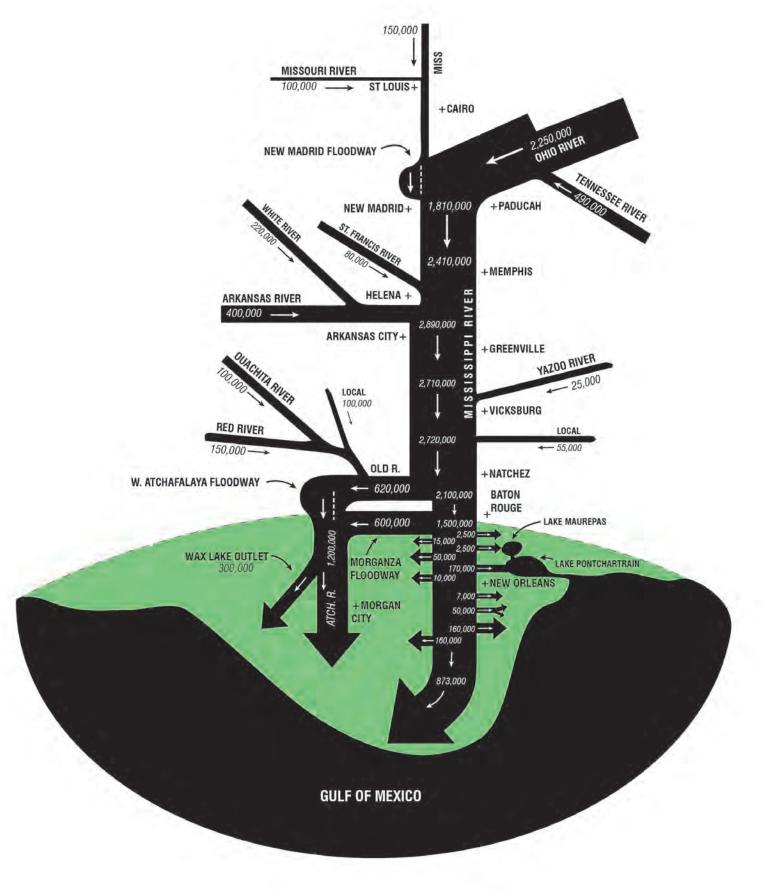

Army Corps of Engineers 1958 Project Design Flood

The Giving Delta Framework

Functional flood-pulse ecosystem of Atchafalaya River basin