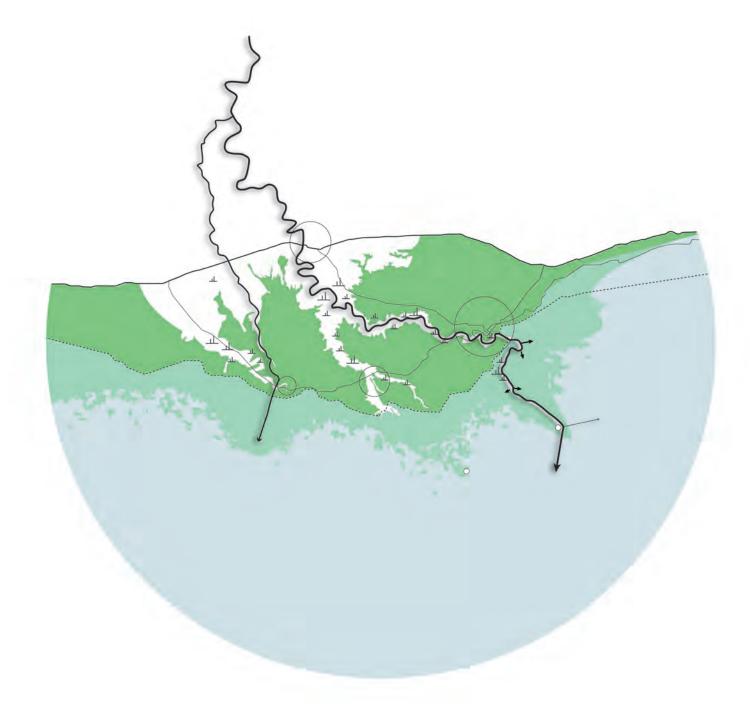

The dynamic deltaic coast is Louisiana's greatest opportunity.

While other cities, economies, and communities around the globe lie exposed to rising seas on fixed coastal edges, Louisiana will leverage the Mississippi River to build and maintain a robust wetland zone. Using the power of the Mississippi River, Louisiana's ecosystem, economy, communities, and culture will adapt to increasing uncertainty.



# systems approach











Achieving the Multi-Purpose Functions of the Giving Delta



2015: Dispersed, Fragmented, Uncertain



Future: Integrated, Focused, Defined





- Sea level rise means an inevitably shrinking Delta
  Five distinct basins are in various stages of transgression or progression



Army Corps of Engineers 1958 Project Design Flood



The Giving Delta Framework



Functional flood-pulse ecosystem of Atchafalaya River basin

## 100 year, 4 Generation Timeframe





#### Four Generations

- Individuals do not think in 100-year increments
- Develop an actionable strategy from small business to global commerce



1st Generation - Connect: From Flood Control to Controlled Flood-Pulses



Past and Projected Changes in Global Sea Level

#### ANNUAL RATES OF SUBSIDENCE







2nd Generation - Align: Transform the Lower River



3rd Generation - Adapt: Consolidation and Economic Dividends





### Conne