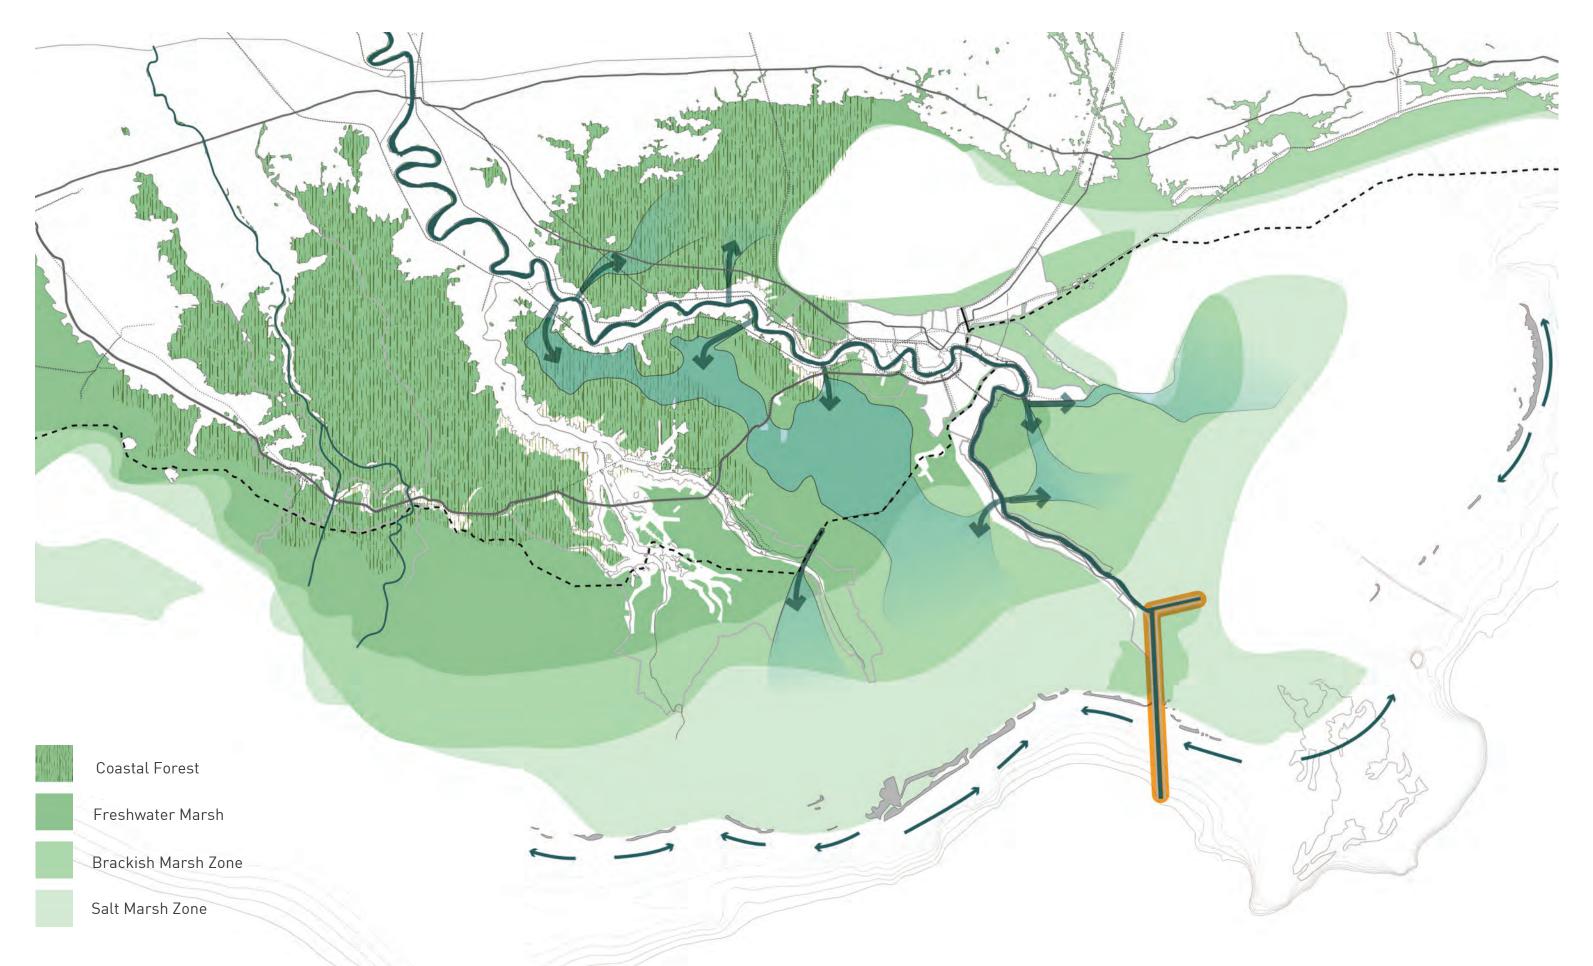

### Connecting The River

- 1. Salinity And Residence Time
- 2. Controlled Floodways & GIWW
- 3. Multi-height Spillways
- 4. Sediment Traps with Dedicated Dredging
- 5. River Cut and Port Sulphur
- 6. Sand Engines