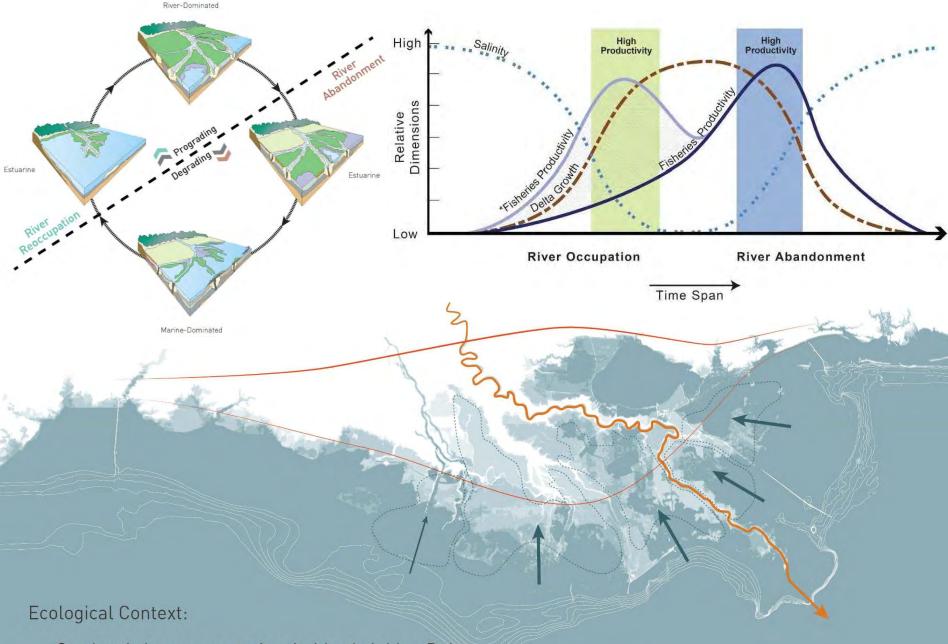

# systems approach

Achieving the Multi-Purpose Functions of the Giving Delta

2015: Dispersed, Fragmented, Uncertain

Future: Integrated, Focused, Defined

- Sea level rise means an inevitably shrinking Delta
  Five distinct basins are in various stages of transgression or progression

Army Corps of Engineers 1958 Project Design Flood

The Giving Delta Framework

Functional flood-pulse ecosystem of Atchafalaya River basin