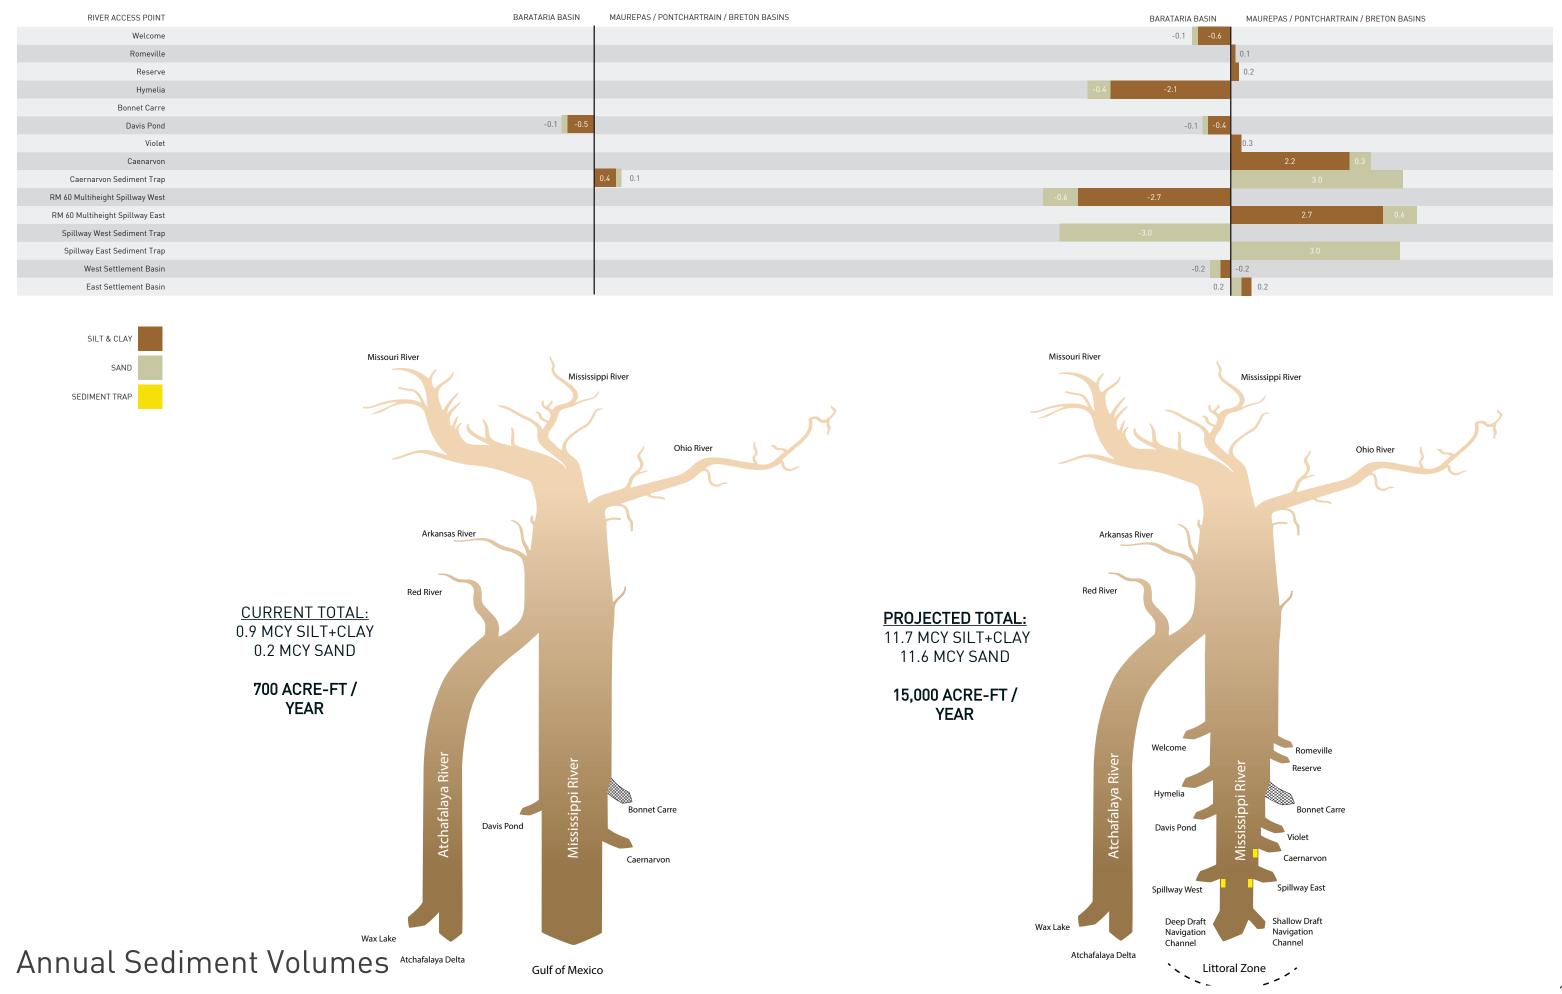

### Connecting The River

- 1. Salinity And Residence Time
- 2. Controlled Floodways & GIWW
- 3. Multi-height Spillways
- 4. Sediment Traps with Dedicated Dredging
- 5. River Cut and Port Sulphur
- 6. Sand Engines