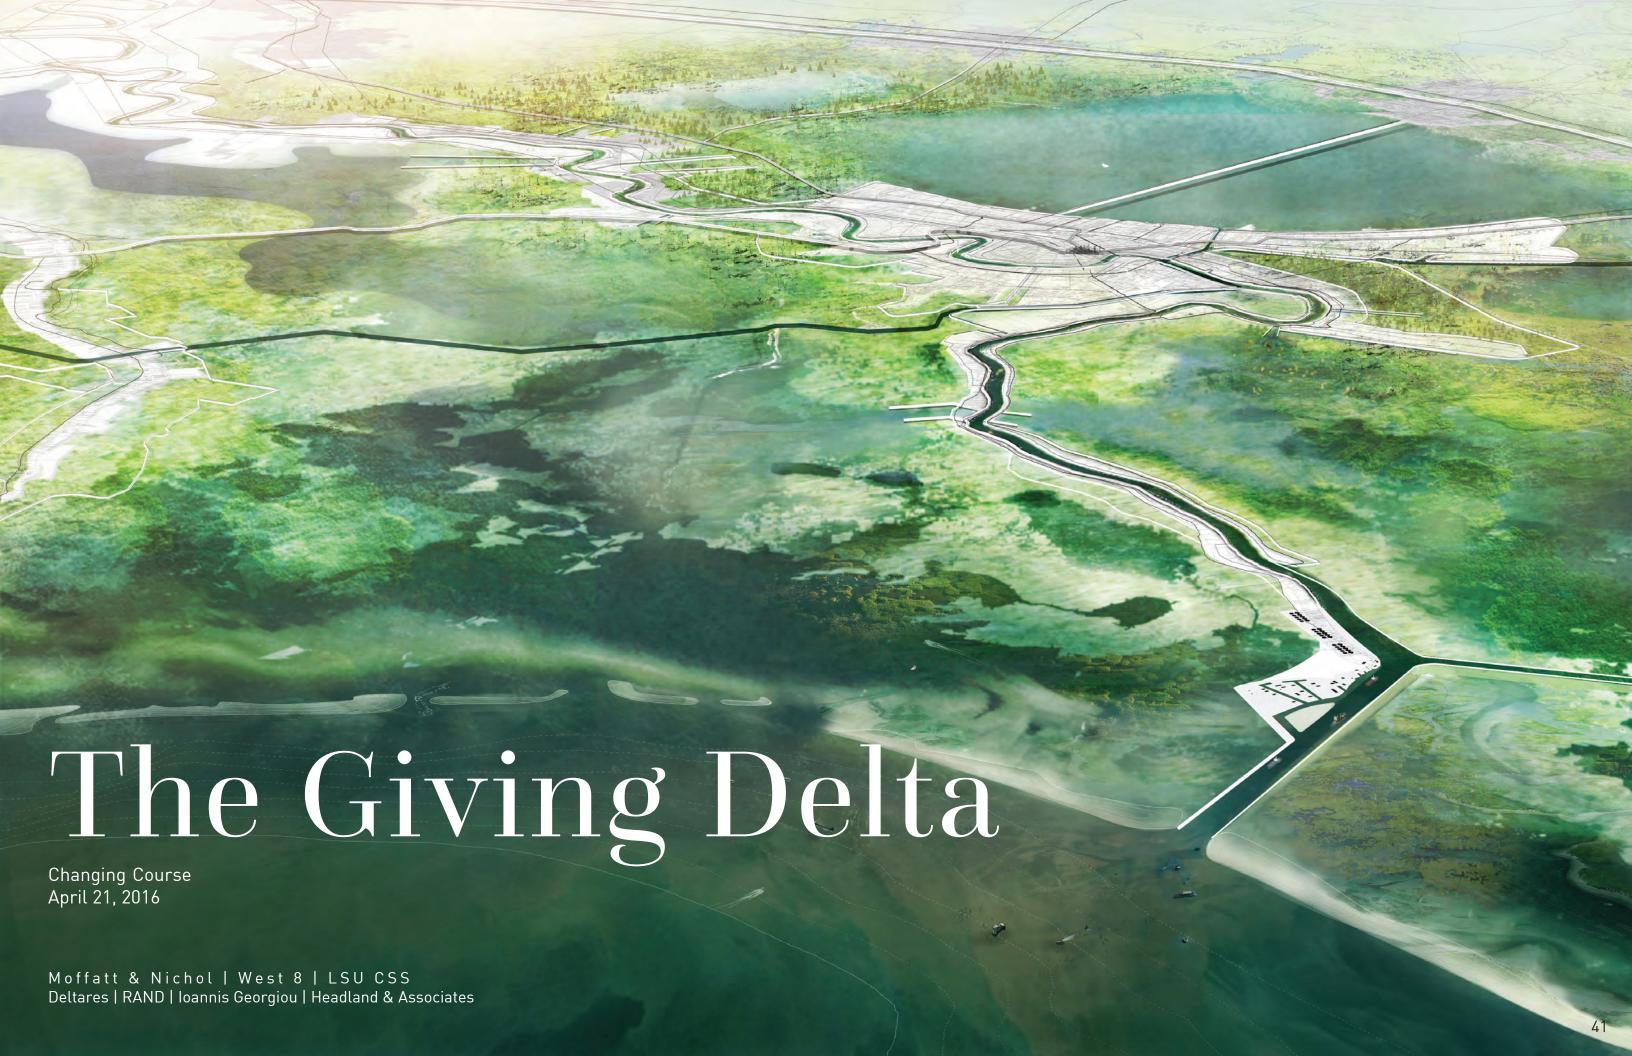

Army Corps of Engineers 1958 Project Design Flood

The Giving Delta Framework

Functional flood-pulse ecosystem of Atchafalaya River basin