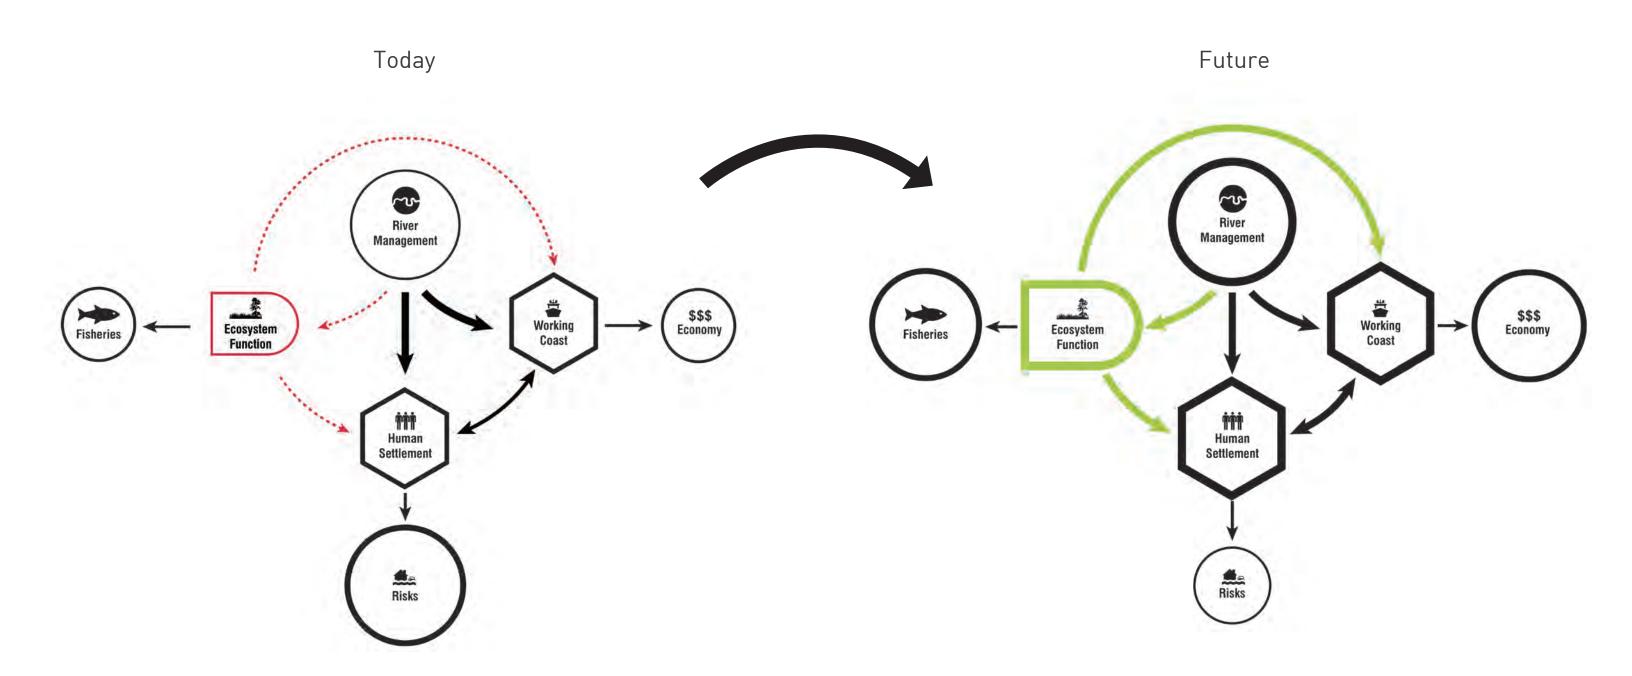

# systems approach

Achieving the Multi-Purpose Functions of the Giving Delta

2015: Dispersed, Fragmented, Uncertain

Future: Integrated, Focused, Defined

- Sea level rise means an inevitably shrinking Delta
  Five distinct basins are in various stages of transgression or progression