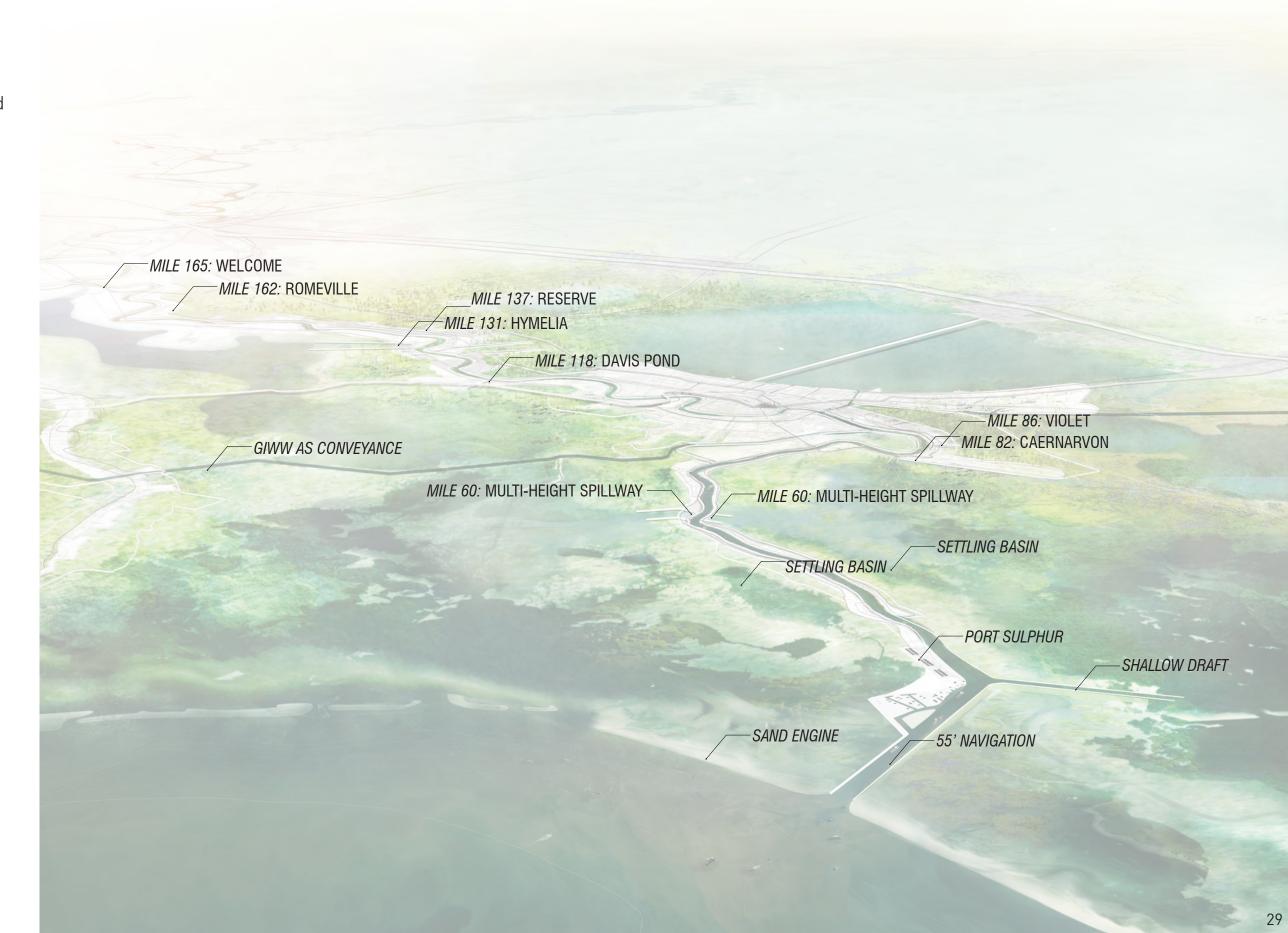

### Connecting The River

- 1. Salinity And Residence Time
- 2. Controlled Floodways & GIWW
- 3. Multi-height Spillways
- 4. Sediment Traps with Dedicated Dredging
- 5. River Cut and Port Sulphur
- 6. Sand Engines