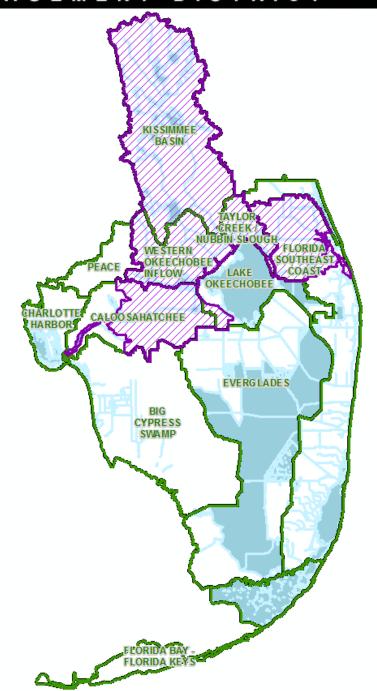

## Ecological Restoration

- Everglades: Kissimmee River to FL Bay
  - Northern Everglades
  - Southern Everglades or Everglades
- Everglades is a series of sub-tropical wetlands with a rich diversity of plants, fish, birds and other animals.
- Serious disruptions to its natural hydrology caused by
  - less water flows through the ecosystem
  - degraded water quality in estuaries and bays
- Multi-agency efforts focusing on ecological restoration of the Everglades