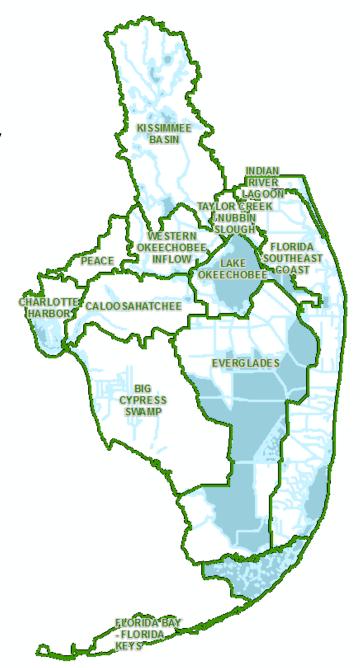

## Ecological Restoration

- Everglades: Kissimmee River to FL Bay
  - Northern Everglades
  - Southern Everglades or Everglades
- Everglades is a series of sub-tropical wetlands with a rich diversity of plants, fish, birds and other animals.
- Serious disruptions to its natural hydrology caused by
  - less water flows through the ecosystem
  - degraded water quality in estuaries and bays
- Multi-agency efforts focusing on ecological restoration of the Everglades

## Modeling to Support Restoration in South Florida

- Modeling is very important to this restoration effort.
- Main purpose of the session: showcase various regional and sub-regional modeling tools to evaluate or restore South Florida's ecosystem.