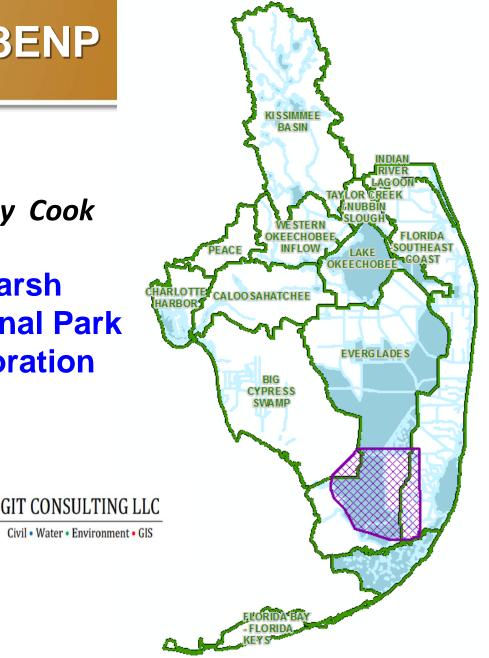

Speakers: Kiren Bahm and Amy Cook

Application of the MIKE Marsh Model of Everglades National Park (M3ENP) to Evaluate Restoration Alternatives

National Park Service Everglades National Park

Application of the MIKE Marsh Model of Everglades National Park (M3ENP) to Evaluate Restoration Alternatives

National Park Service Everglades National Park