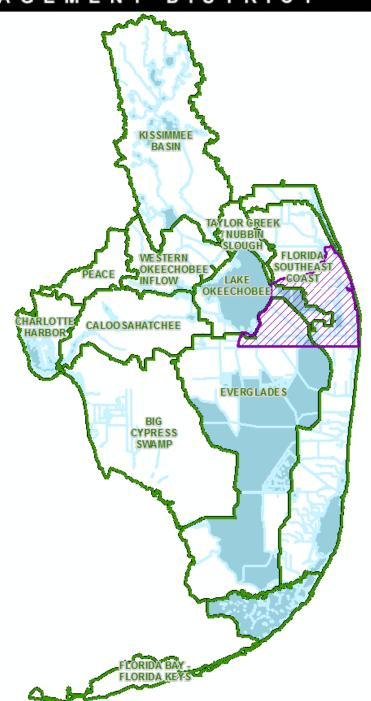

Speakers: Angela Montoya

Application of a Hydrologic Model (LECSR-NP) to Determine Interim Restoration Benefits for the Northwest Fork of the Loxahatchee River