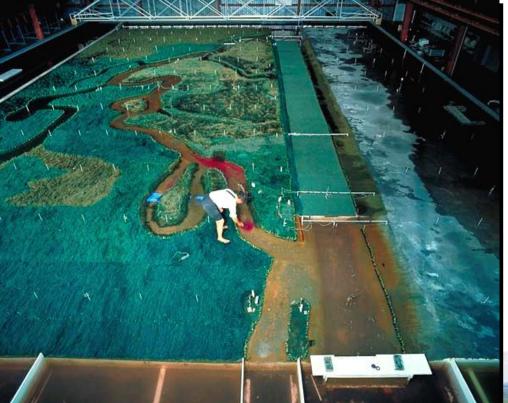

Field studies, numerical models, and physical models were used to establish potential for restoration and evaluate restoration alternatives

One of the Kissimmee models constructed at UC-Berkeley

M. Kent Loftin

#### Professor H. W. Shen PI for UCB contract

One of the Kissimmee models constructed at UC-Berkeley