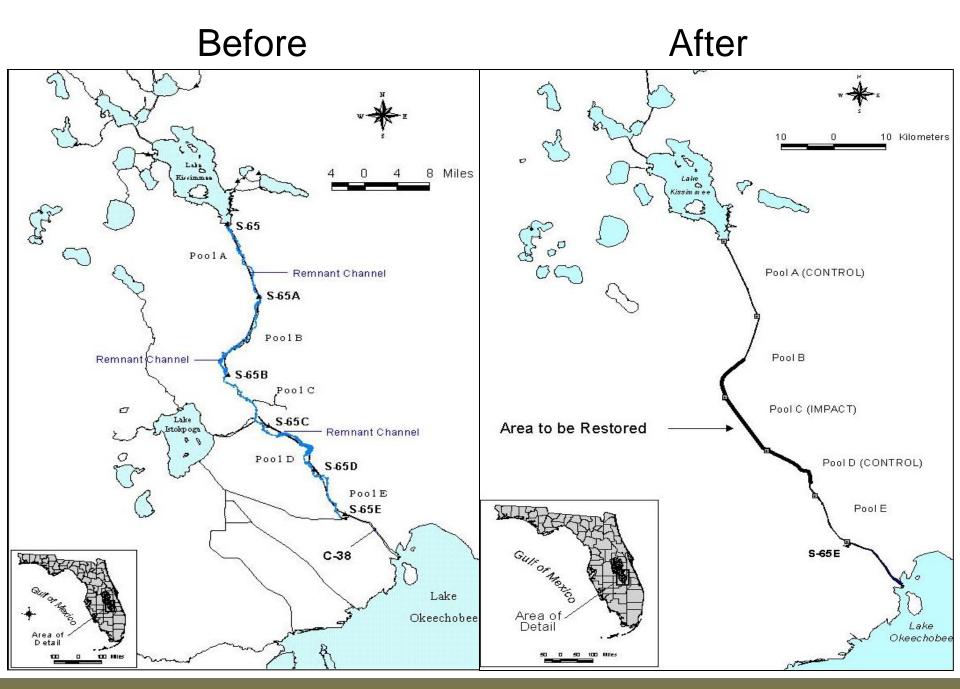

#### HydroPlan LLC

River channels are bypassed and floodplain is dry

Canal dredged through river-floodplain system during 1960s