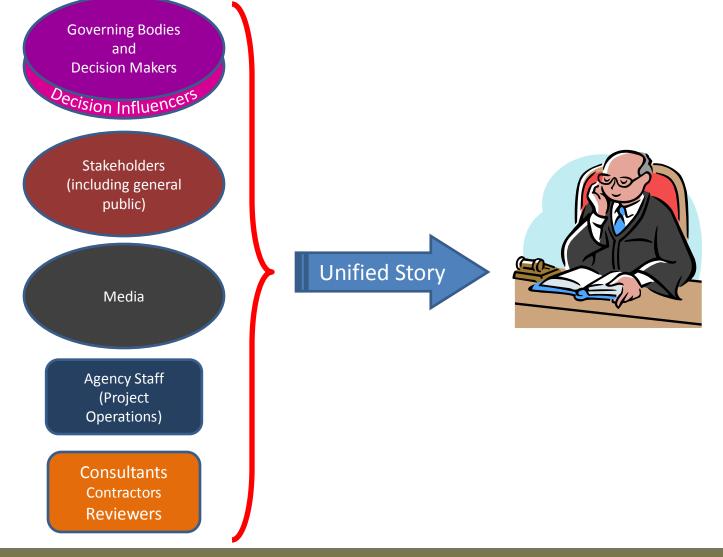

# Assembling, Distilling, Transmitting

- Decision Makers required education in terms of:
  - Problems
  - Uncertainties (we called them "unanswered questions")
  - Resolution of uncertainties
  - Options (alternative plans)
  - Recommended actions
- Following the principles of Adaptive Management, as uncertainties were discovered, methods were employed to sufficiently resolve or reduce each and communicate synthesized findings across the science-decision making interface to facilitate restoration progress.

# **The Science-Decision Making Interface**

- Abstract (execution vs. declaration)
- Built over time, evolved, and was fine-tuned
- Became the tool for strategic communications
- Once developed, it was cultivated to serve the needs of the restoration program
- Over time, this interface became as important as the information itself, enabling
  - Trust among parties
  - Transparency-communications preceded actions