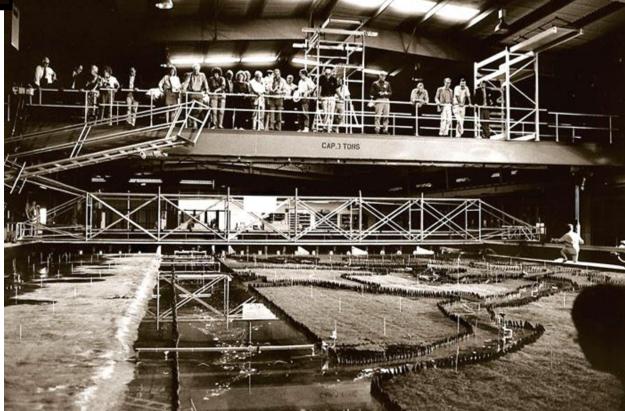

Field studies, numerical models, and physical models were used to establish potential for restoration and evaluate restoration alternatives

One of the Kissimmee models constructed at UC-Berkeley

M. Kent Loftin

#### Professor H. W. Shen PI for UCB contract

One of the Kissimmee models constructed at UC-Berkeley