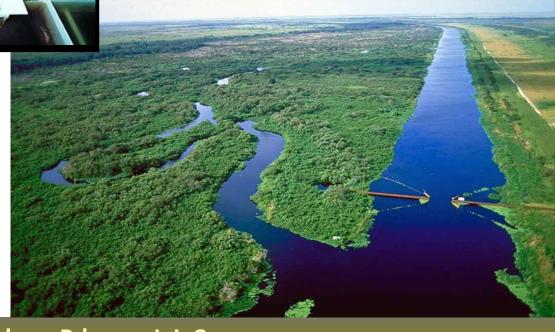

#### HydroPlan LLC

River channels are bypassed and floodplain is dry

Canal dredged through river-floodplain system during 1960s

# Educating decision makers, stakeholders, and media

M. Kent Loftin

HydroPlan LLC

Backfilled canal and newly dredged river channels

# Water levels and flows are being reestablished

M. Kent Loftin

HydroPlan LLC