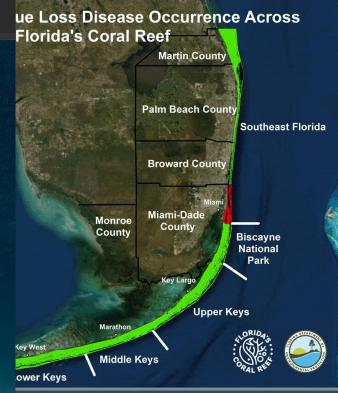

Stony Coral Tissue Loss Disease (SCTLD)

 First docume County

 FL prevalence flare ups

• 34 susceptib species

• Estimated 80 live tissue in

territories

 Losses affect benthic community structure and ecosystem function