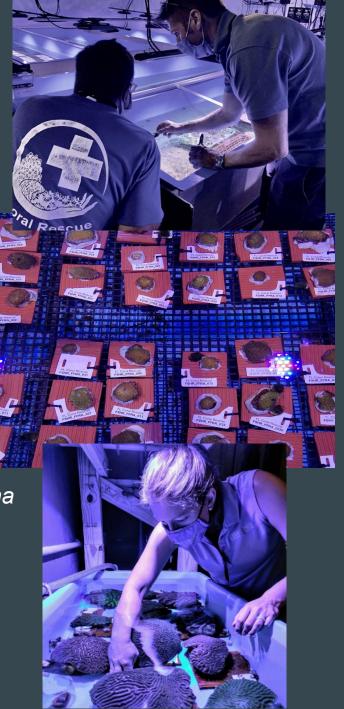

## Survival

- Survival- 62.6%
- Lowest survival in Meandrinidae family (42.5%)
- No SCTLD observed under care
- Other sources of mortality: tissue peeling, slow chronic tissue loss, competition, predation, equipment failure