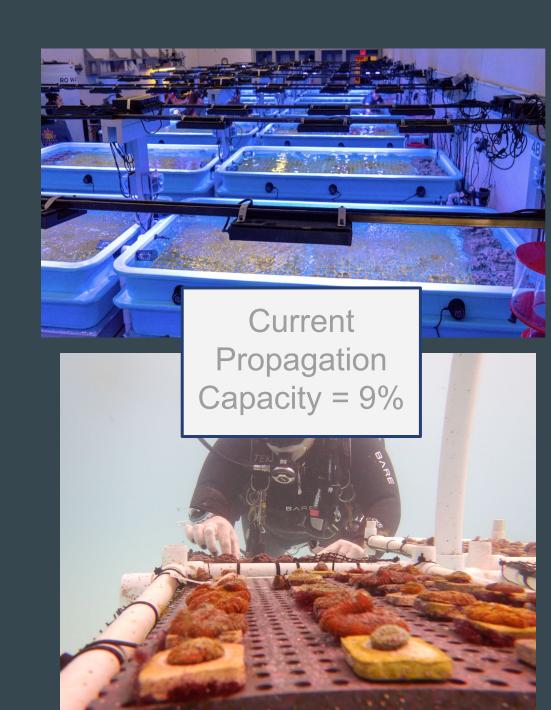

## **Propagation Capacity**

# corals needed 4,551,197

FCR3 goals focus on expanding land-based propagation capacity in Florida

## Scaling Up Propagation

- Funding
- Space and Infrastructure
- Skilled Workforce
- Population Recovery vs. Ecosystem Restoration
  - Herbivores, maintenance animals
  - Water quality/climate change