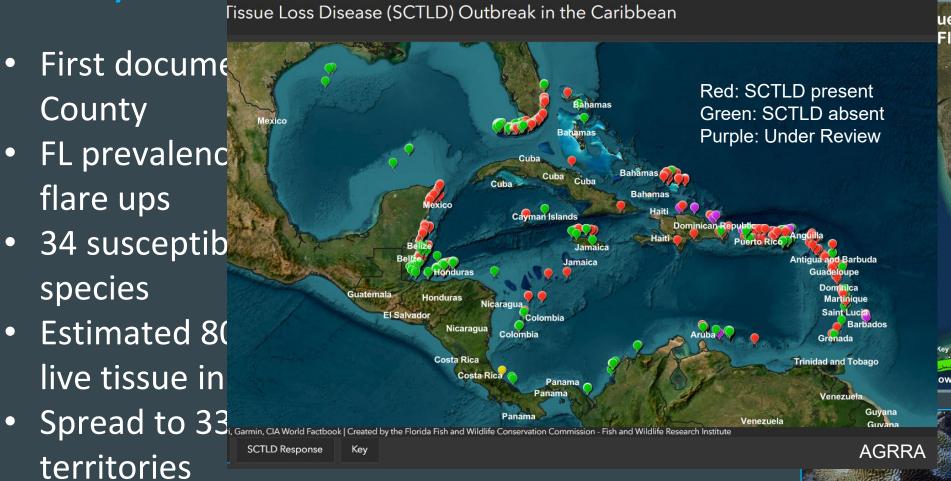

Stony Coral Tissue Loss Disease (SCTLD)

 First docume County

 FL prevalence flare ups

• 34 susceptib species

• Estimated 80 live tissue in

territories

 Losses affect benthic community structure and ecosystem function