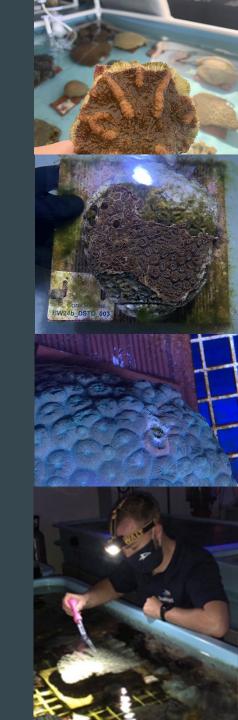

## Florida Coral Rescue Project

"Rescue" (collect and gene bank) healthy and surviving corals from SCTLD

- prevent them from becoming infected
- preserve genetic diversity
- propagate for future restoration

# Rescue by the Numbers

- 8 years (2018-present)
- 2359 corals under care
- 20 species
- 83 collection sites (Palm Beach County - Dry Tortugas)
- 22 day trips/ 7 cruises
- Continued collections via coastal construction project

#### **Species Collected:**

- Agaricia lamarcki
- Colpophyllia natans
- Dendrogyra cylindrus\*
- Dichocoenia stokesi
- Diploria labyrinthiformis
- Eusmilia fastigiata
- Favia fragum
- Madracis auretenra
- Meandrina meandrites
- Montastraea cavernosa
- Mussa angulosa
- Mycetophyllia aliciae
- Mycetophyllia ferox\*
- Mycetophyllia lamarckiana
- Orbicella annularis\*
- Orbicella faveolata\*
- Orbicella franksi\*
- Pseudodiploria clivosa
- Pseudodiploria strigosa
- Solenastrea bournonii

## Survival

- Survival- 62.6%
- Lowest survival in Meandrinidae family (42.5%)
- No SCTLD observed under care
- Other sources of mortality: tissue peeling, slow chronic tissue loss, competition, predation, equipment failure