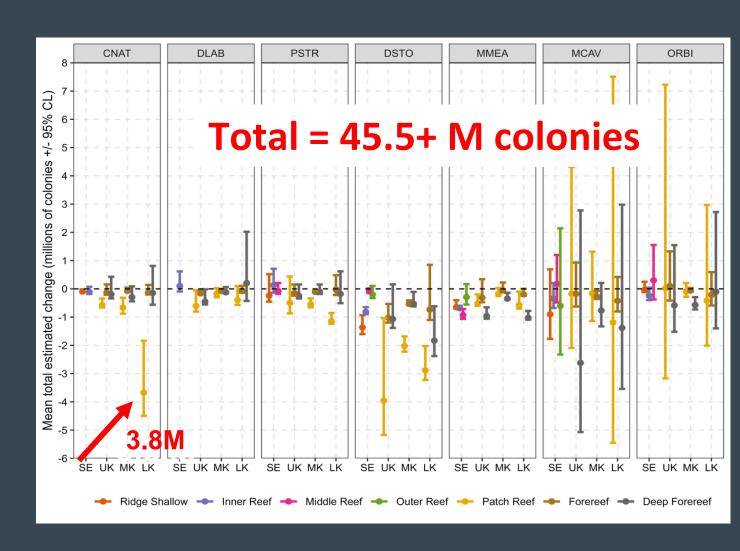

## SCTLD losses

- Long-term monitoring datasets
  - CREMP, NCRMP, DRM
- Estimated pre-SCTLD densities for 7 Rescue species
- Modeled total losses post-SCTLD

## **Propagation Needs**

|         | Total      |
|---------|------------|
|         | Potential  |
| Species | Losses     |
| CNAT    | 6,093,628  |
| DLAB    | 1,746,499  |
| DSTO    | 17,039,245 |
| MCAV    | 8,818,179  |
| MMEA    | 6,737,555  |
| ORBI    | 1,895,414  |
| PSTR    | 3,181,450  |
| Total:  | 45,511,970 |