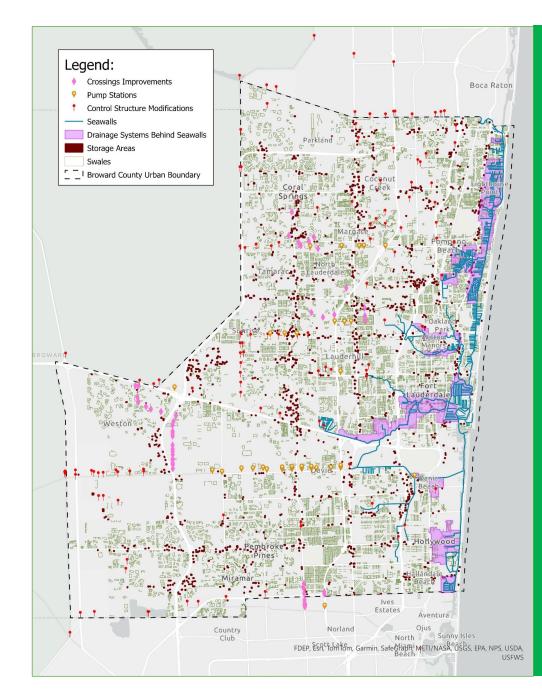

#### Components

190+ Miles enhanced Seawalls

**169** Controls Structures

28 New Pump Stations

**50** Upgraded Crossings

**1,247** Acres-ft of storage