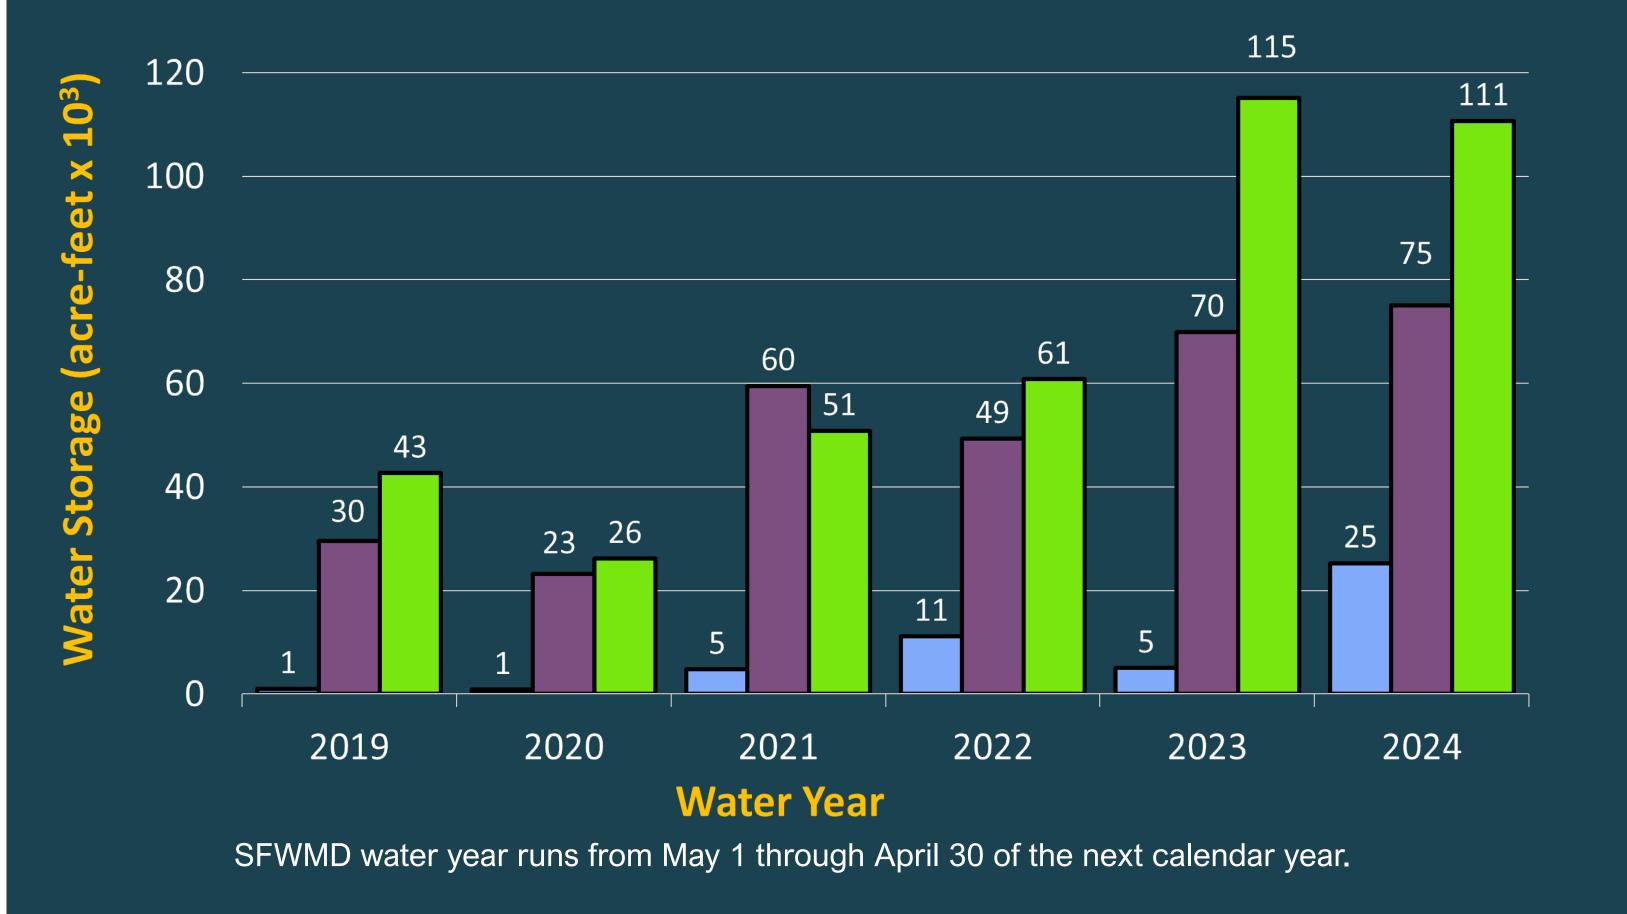

### **DWM 6-Year Project Performance**

Caloosahatchee River Watershed Lake Okeechobee Watershed St Lucie River Watershed

Northern Everglades Dispersed Water Management (DWM) MANUEL F. ZAMORANO, CHRISTIAN AVILA, ANTHONY BETTS, CRISTINA GAUTHIER **Everglades & Estuaries Protection Bureau** 

## **DWM 6-Year Project Performance**

Caloosahatchee River Watershed (CRW) Lake Okeechobee Watershed (LOW) St Lucie River Watershed (SLRW)

Water Storage

SFWMD water year runs from May 1 through April 30 of the next calendar year.