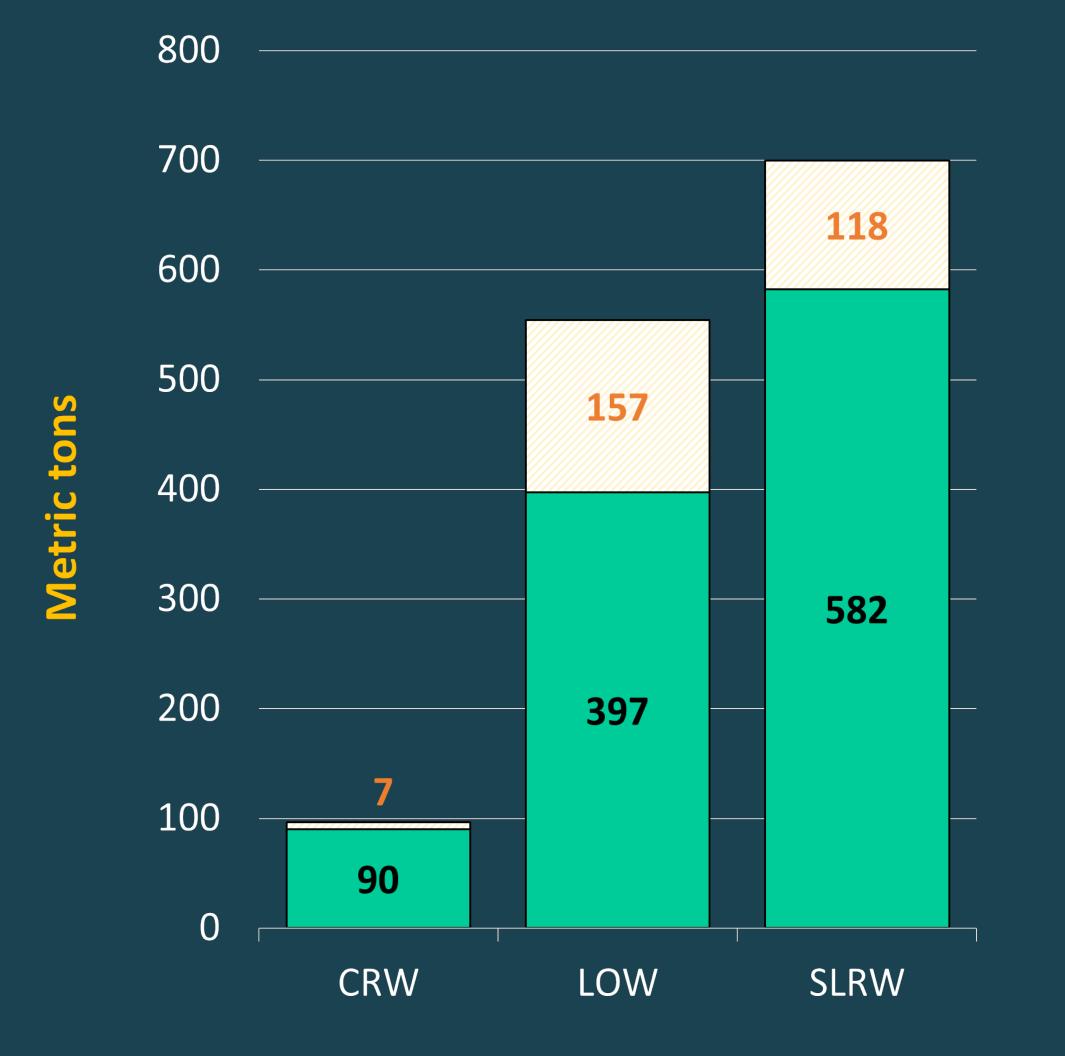

# **Nutrient Retention for all 6 Water Years**

**Total Phosphorus** 

2020

For more information:

Scan Me