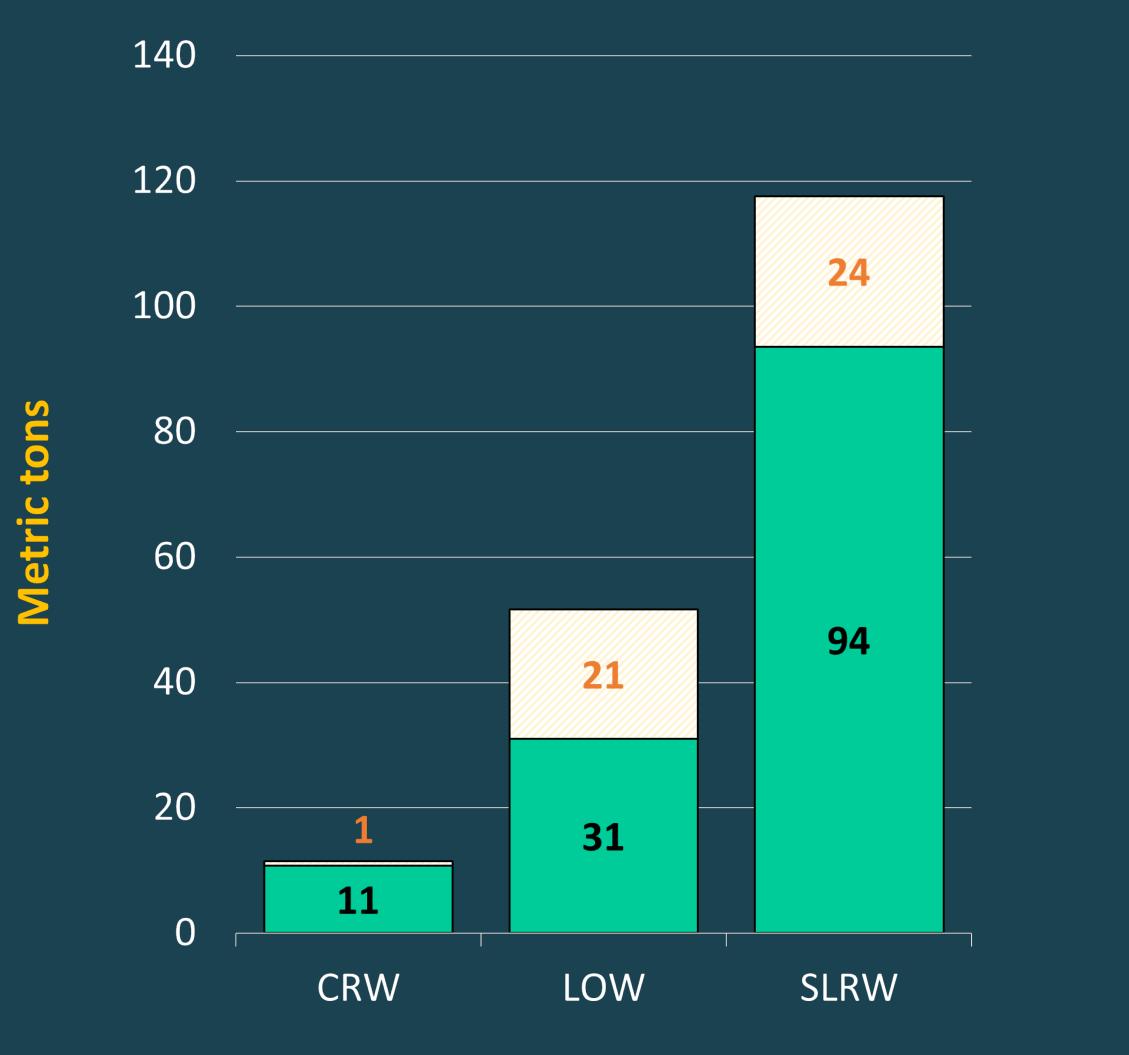

## **DWM 6-Year Project Performance**

Caloosahatchee River Watershed (CRW) Lake Okeechobee Watershed (LOW) St Lucie River Watershed (SLRW)

Water Storage

SFWMD water year runs from May 1 through April 30 of the next calendar year.