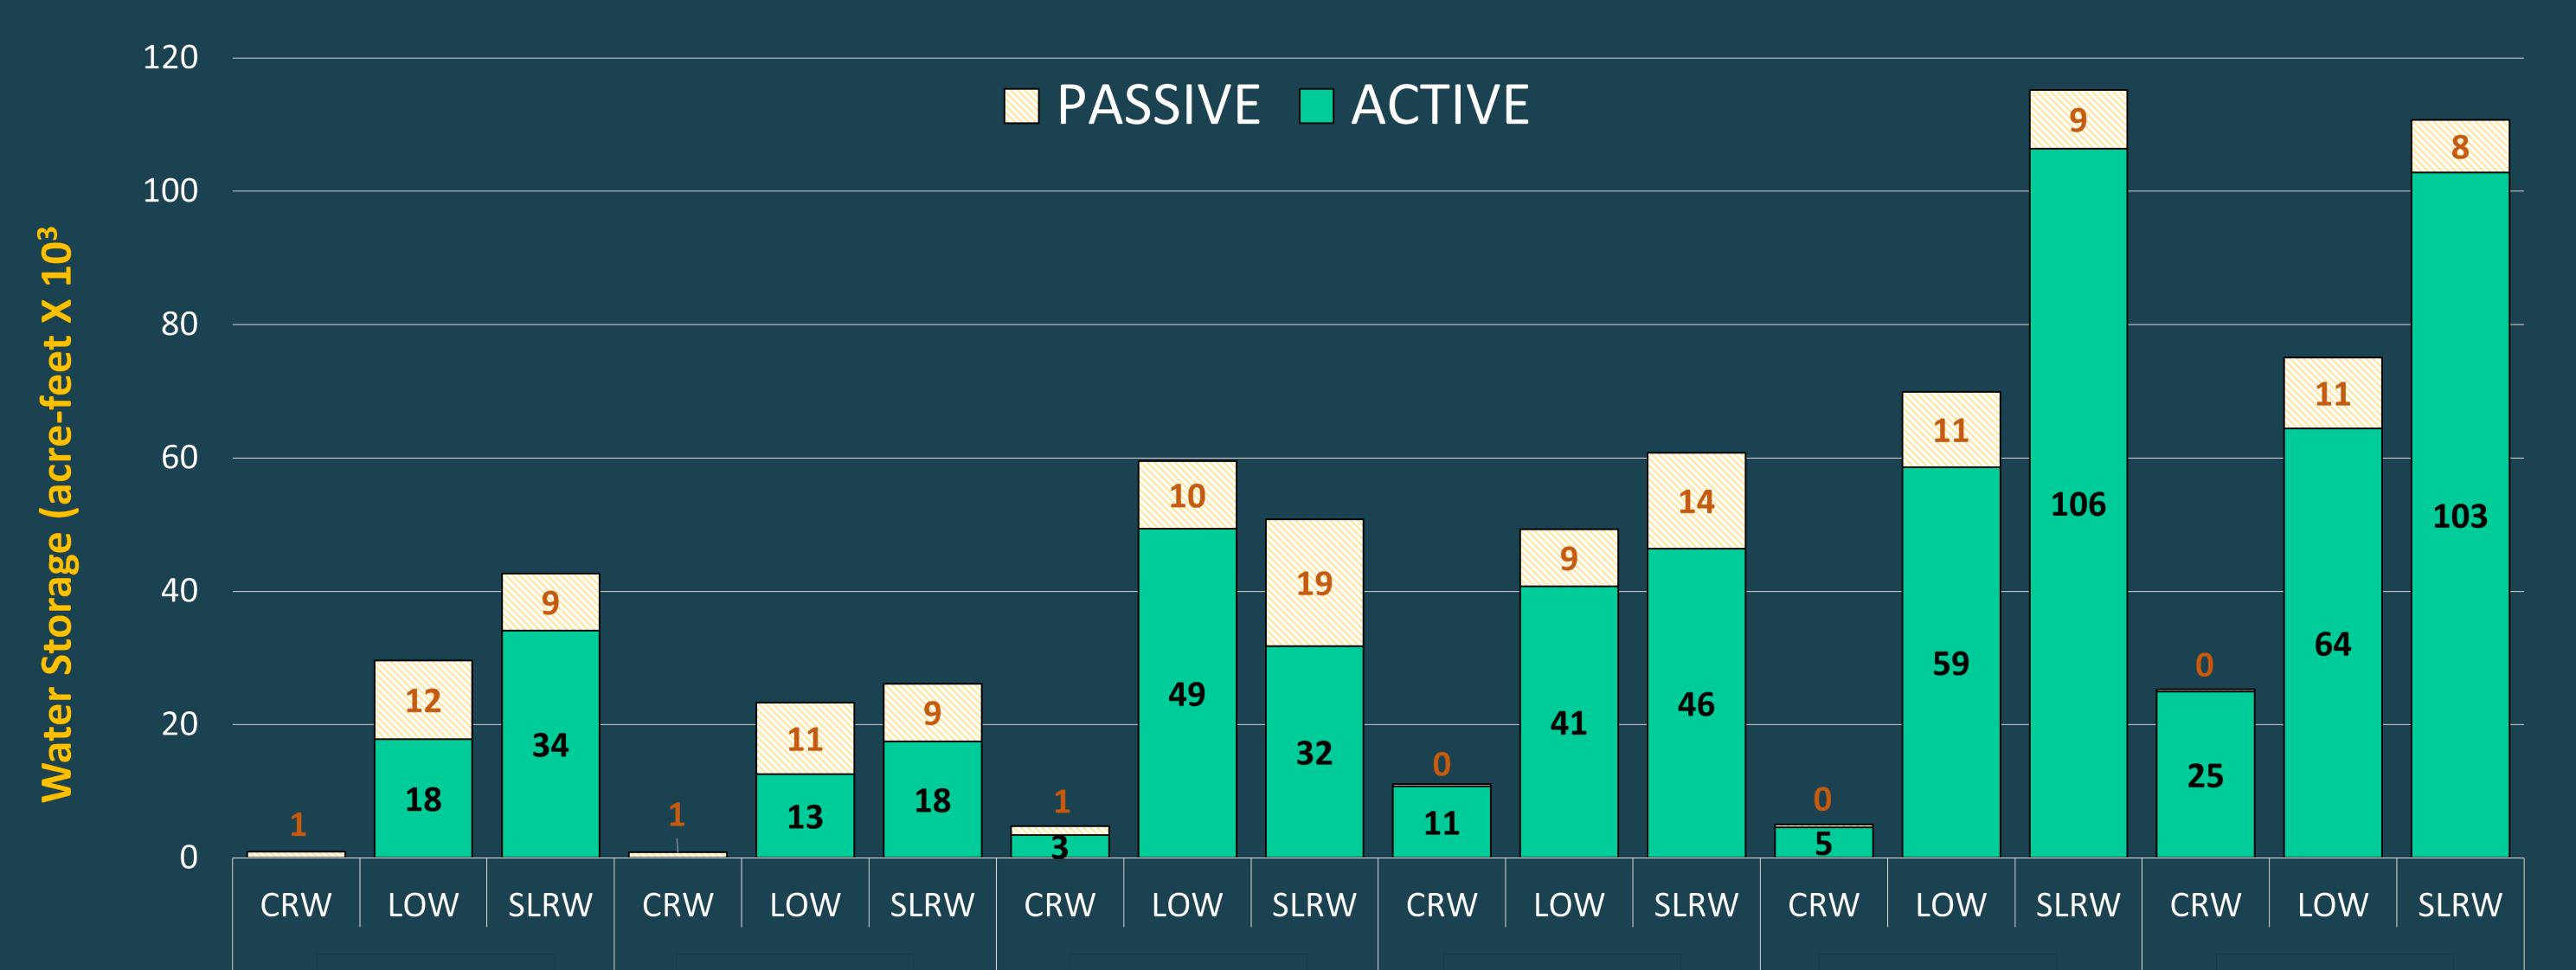

### **DWM Project Types**

#### Active projects

Capture direct rainfall and have the capability to pump excess surface water from the regional system.

#### **Passive projects**

Store direct rainfall via modifications to the existing drainage infrastructure such as installation of ditch blocks, new culverts with risers, etc.

### **DWM 6-Year Project Performance**

Caloosahatchee River Watershed Lake Okeechobee Watershed St Lucie River Watershed

Northern Everglades Dispersed Water Management (DWM) MANUEL F. ZAMORANO, CHRISTIAN AVILA, ANTHONY BETTS, CRISTINA GAUTHIER **Everglades & Estuaries Protection Bureau** 

## **DWM 6-Year Project Performance**

Caloosahatchee River Watershed (CRW) Lake Okeechobee Watershed (LOW) St Lucie River Watershed (SLRW)

Water Storage

SFWMD water year runs from May 1 through April 30 of the next calendar year.