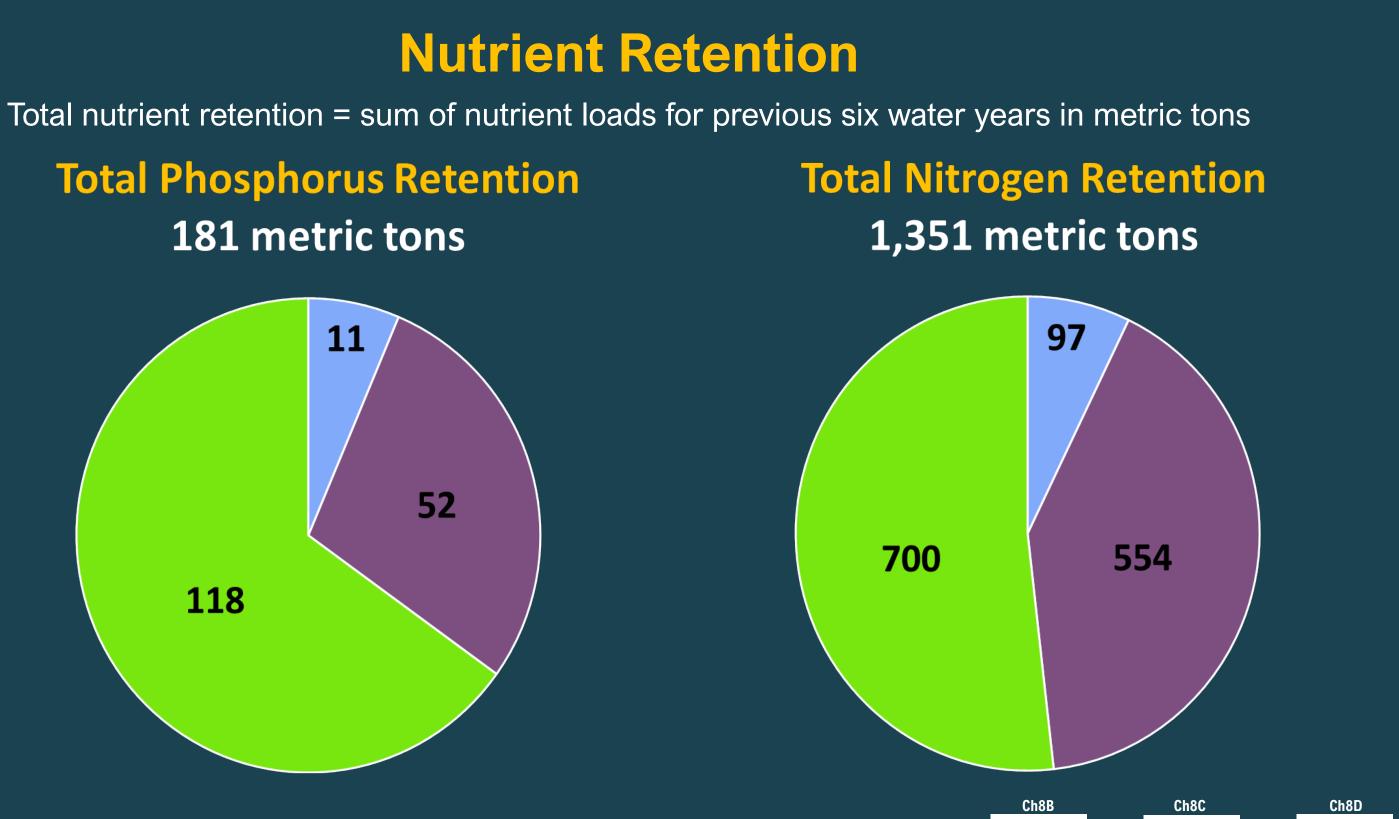

# **Nutrient Retention for all 6 Water Years**

**Total Phosphorus** 

2020

For more information:

Scan Me