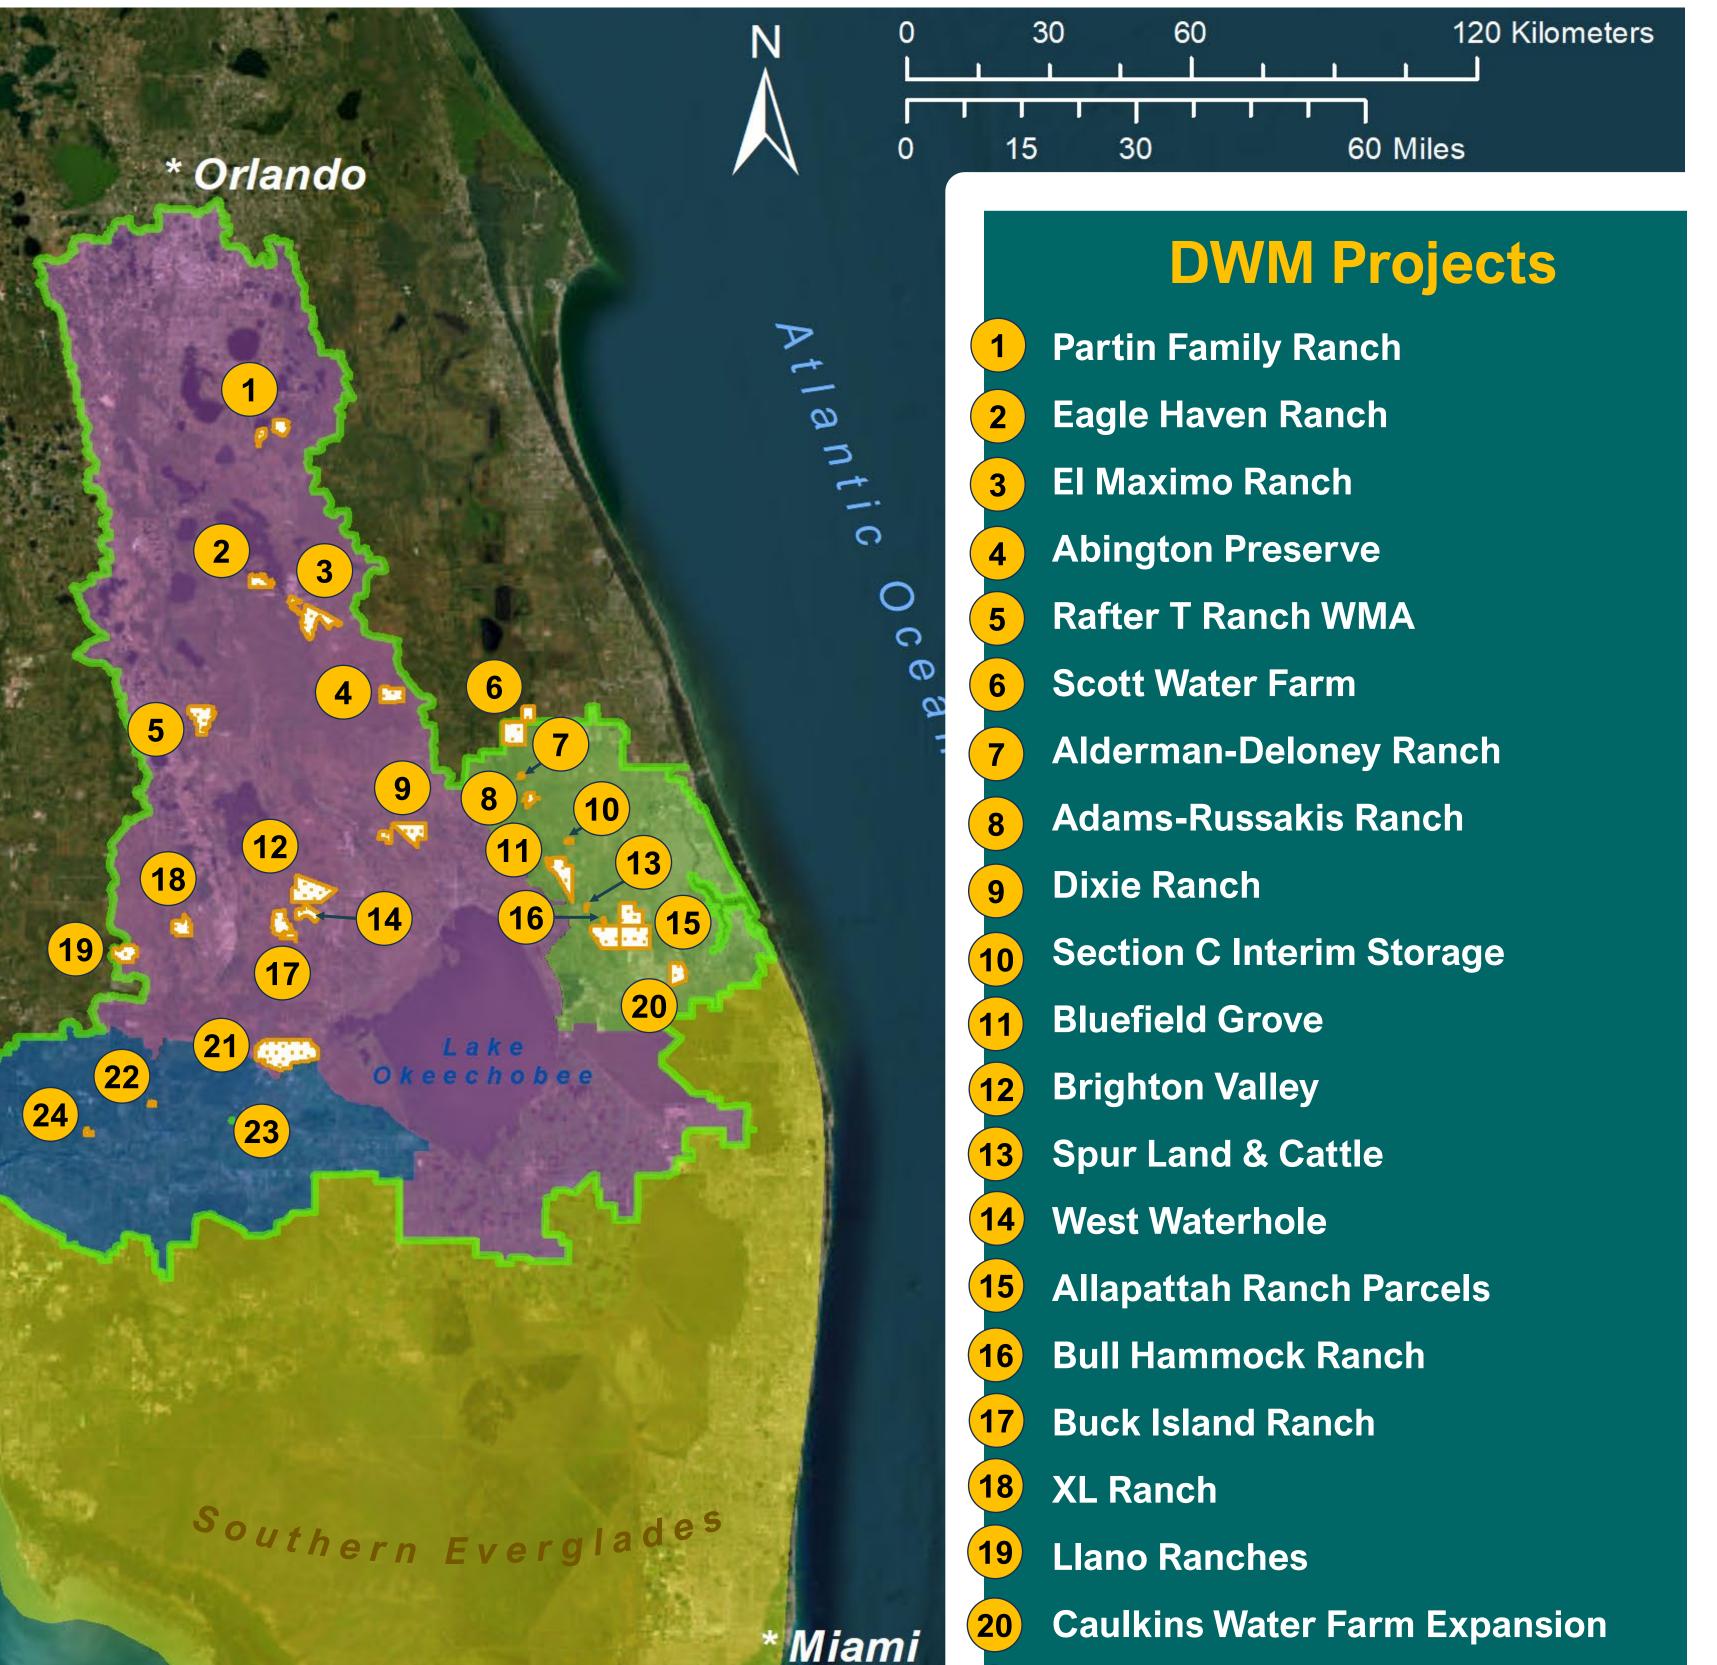

### **DWM Project Types**

#### Active projects

Capture direct rainfall and have the capability to pump excess surface water from the regional system.

#### **Passive projects**

Store direct rainfall via modifications to the existing drainage infrastructure such as installation of ditch blocks, new culverts with risers, etc.