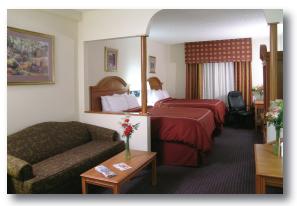

## **GUEST ROOM AMENITIES**

- All-Suite accommodations, including sitting area with sofa sleeper, refrigerator, microwave oven, coffee maker, and cable televisions and DVD player
- Oversized reclining chair, executive office desk and chair
- Complimentary in-suite high-speed internet access
- Spacious work desk, executive chair, two-line phone with voice messaging