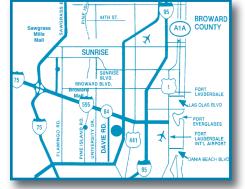

## **DIRECTIONS**

From airport, take US1 to SR84 west, go 1 mile. From the Florida Turnpike exit on SR84 east, go 2.5 miles. From I-75, go to I-595 east, Exit 9, go 2.5 miles. From I-95, take exit 25 east, go one-half mile.