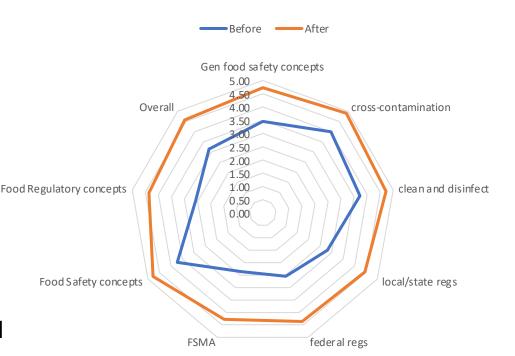

#### **UF IFAS Extension** UNIVERSITY of FLORIDA

Results / Outcomes:

 1-day workshops: Significant increase (P < 0.001) in the perceived knowledge (n = 72) with an overall average of 2.69 pre-training and 4.37 post-training. Table 1: Percent increase in perceived knowledge assessed through pre-and post-training surveys (n = 72)

| Before After                                                                                                                                                                                                                                                                                                                                                                                                                                                                                                                                                                                                                                                                                                                                                                                                                                                                                                                                                                                                                                                                                                                                                                                                                                                                                                                                                                                                                                                                                                                                                                                                                                                                                                                                                                                                                                                                                                                                                                                                                                                                                                                                                                                                                                                                                                                                                                                                                                            | Торіс                  | %increase                   |
|---------------------------------------------------------------------------------------------------------------------------------------------------------------------------------------------------------------------------------------------------------------------------------------------------------------------------------------------------------------------------------------------------------------------------------------------------------------------------------------------------------------------------------------------------------------------------------------------------------------------------------------------------------------------------------------------------------------------------------------------------------------------------------------------------------------------------------------------------------------------------------------------------------------------------------------------------------------------------------------------------------------------------------------------------------------------------------------------------------------------------------------------------------------------------------------------------------------------------------------------------------------------------------------------------------------------------------------------------------------------------------------------------------------------------------------------------------------------------------------------------------------------------------------------------------------------------------------------------------------------------------------------------------------------------------------------------------------------------------------------------------------------------------------------------------------------------------------------------------------------------------------------------------------------------------------------------------------------------------------------------------------------------------------------------------------------------------------------------------------------------------------------------------------------------------------------------------------------------------------------------------------------------------------------------------------------------------------------------------------------------------------------------------------------------------------------------------|------------------------|-----------------------------|
| Food Safety<br>Food | General Food<br>Safety | 52.7                        |
|                                                                                                                                                                                                                                                                                                                                                                                                                                                                                                                                                                                                                                                                                                                                                                                                                                                                                                                                                                                                                                                                                                                                                                                                                                                                                                                                                                                                                                                                                                                                                                                                                                                                                                                                                                                                                                                                                                                                                                                                                                                                                                                                                                                                                                                                                                                                                                                                                                                         | Cross<br>contamination | 57.4                        |
|                                                                                                                                                                                                                                                                                                                                                                                                                                                                                                                                                                                                                                                                                                                                                                                                                                                                                                                                                                                                                                                                                                                                                                                                                                                                                                                                                                                                                                                                                                                                                                                                                                                                                                                                                                                                                                                                                                                                                                                                                                                                                                                                                                                                                                                                                                                                                                                                                                                         | Food contact surface   | 57.0                        |
|                                                                                                                                                                                                                                                                                                                                                                                                                                                                                                                                                                                                                                                                                                                                                                                                                                                                                                                                                                                                                                                                                                                                                                                                                                                                                                                                                                                                                                                                                                                                                                                                                                                                                                                                                                                                                                                                                                                                                                                                                                                                                                                                                                                                                                                                                                                                                                                                                                                         | Local<br>regulations   | 74.0                        |
|                                                                                                                                                                                                                                                                                                                                                                                                                                                                                                                                                                                                                                                                                                                                                                                                                                                                                                                                                                                                                                                                                                                                                                                                                                                                                                                                                                                                                                                                                                                                                                                                                                                                                                                                                                                                                                                                                                                                                                                                                                                                                                                                                                                                                                                                                                                                                                                                                                                         | Federal regulations    | 73.0                        |
| 4 = A lot<br>5 = A great deal                                                                                                                                                                                                                                                                                                                                                                                                                                                                                                                                                                                                                                                                                                                                                                                                                                                                                                                                                                                                                                                                                                                                                                                                                                                                                                                                                                                                                                                                                                                                                                                                                                                                                                                                                                                                                                                                                                                                                                                                                                                                                                                                                                                                                                                                                                                                                                                                                           | FSMA                   | >100                        |
| RCC NECAFS SC M North Central Region WRC                                                                                                                                                                                                                                                                                                                                                                                                                                                                                                                                                                                                                                                                                                                                                                                                                                                                                                                                                                                                                                                                                                                                                                                                                                                                                                                                                                                                                                                                                                                                                                                                                                                                                                                                                                                                                                                                                                                                                                                                                                                                                                                                                                                                                                                                                                                                                                                                                | USDA United            | d States National Institute |