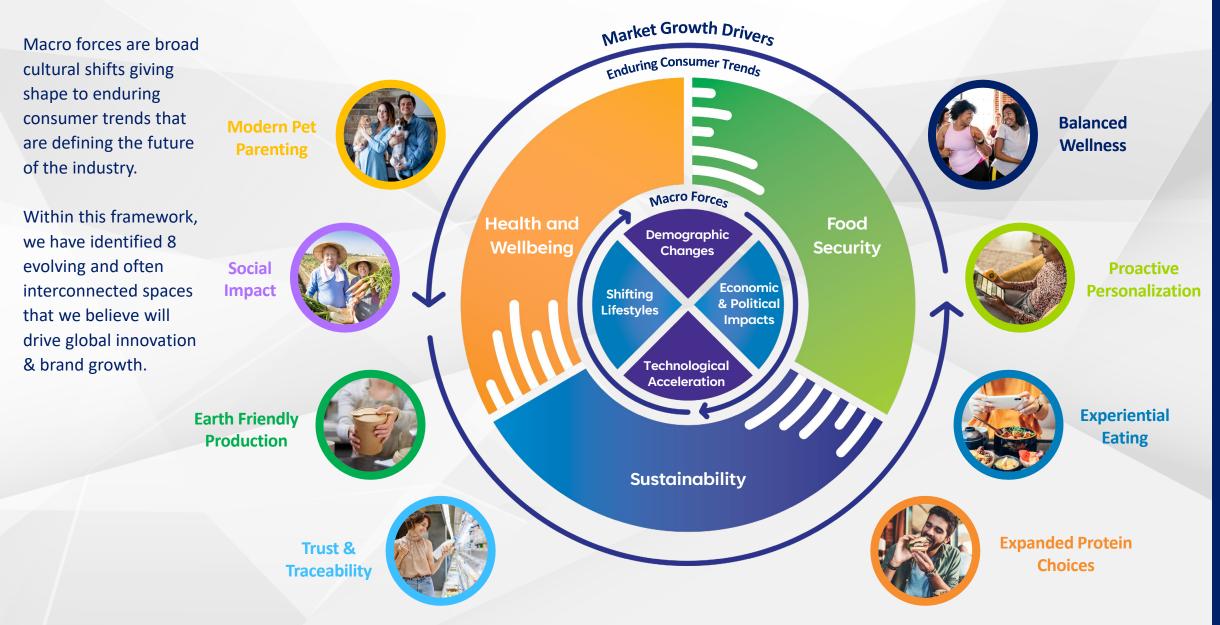

# Global Alcohol Trends: Challenges and Opportunities for Citrus

ICBC, September, 20th 2023



Agenda

What's going on in global alcohol?

What are consumer expectations for citrus taste?

How to formulate citrus flavors for alcohol?



#### **2023 Global Trends Framework**



Ø ADM

# Three Main Trends in Global Alcohol









#### **Cocktail Craze**

#### Taste is King and Queen

# Three Main Trends in Global Alcohol



#### **Any Alcohol in here?**

Lo/No alcohol on the rise Sugar reduction Mood enhancement



#### **Cocktail Craze**

The 'Tinis & Negronis Mezcal on the rise Switching alcohol bases



#### **Taste is King and Queen**

Premiumization & enjoyment The sky is the limit...

# Alcohol Segment

# Citrus Consumers

37%

**51%** 

of US beverage consumers drink at least one (spirits, hard seltzers, RTD cocktails) on a weekly basis are spirits consumers

32% are RTD cocktail

consumers

31%

are hard seltzer consumers

**43%** 

of the alcohol segment consumers consume ALL 3 beverage formats (on a weekly basis) 6

Ø ADM

# Alcohol Segment Perspecti