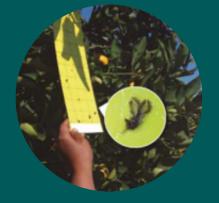

#### HEALTHY NURSERY TREES

PREVENTING PSYLLID ENTRY

MONITORING PSYLLID AND FLUSHING PSYLLID CONTROL THROUGH INSECTICIDE ROTATION

REGIONAL MONITORING AND COORDINATED CONTROL

FREQUENT INSPECTION AND IMMEDIATE REMOVAL OF DISEASED PLANTS