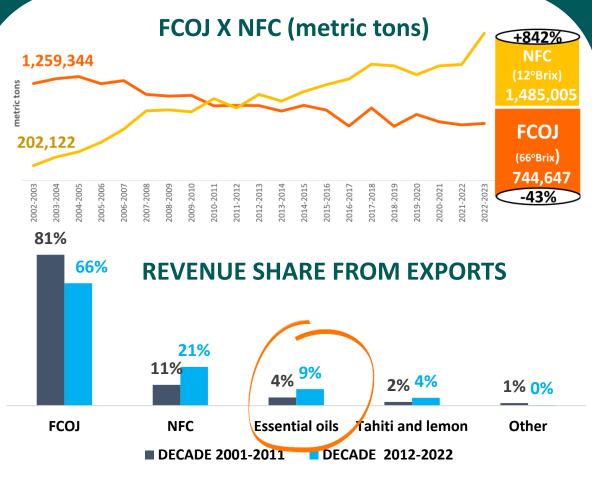

#### BRAZILIAN CITRUS INDUSTRY MARKET

#### MORE THAN 98% OF EXPORTS COMES FROM THE CITRUS BELT

**ÓPES** 

Fundecitrus

Fonte: USDA, Secex.