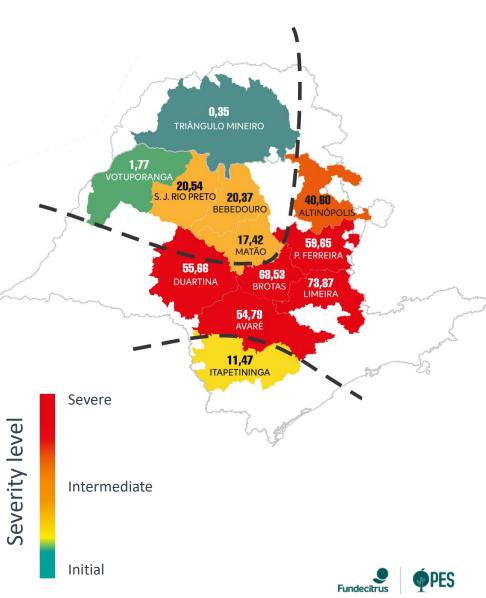

#### **GREENING INCIDENCE HAS SIGNIFICANTLY INCREASED THIS YEAR**

Intensification of flushing due to increased irrigation and pruning

Non-rotation "psyllid resistance"

# **SEVERITY IS STILL LOW**

WHAT ARE CITRUS GROWERS DOING NOW TO MAINTAIN PRODUCTION STABILITY IN THE FUTURE?

#### AREAS WITH LOW GREENING INCIDENCE WITHIN THE BELT AND ISOLATED