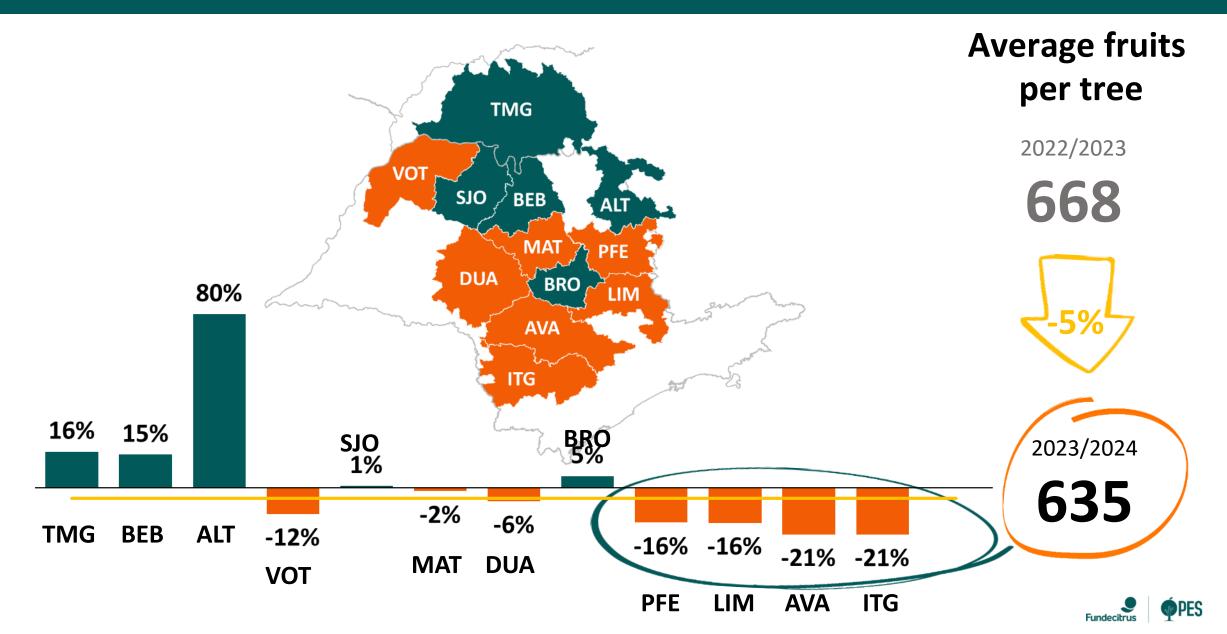

L COMMITTEE**















**EVERY THREE YEARS** 

**EVERY THREE YEARS,** 

THE FIELD SURVEY





#### ALL CITRUS PLOTS ARE VISITED FOR A NEW *IN LOCO* DATA COLLECTION

- OUTLINE THE PLOT
- VARIETY

YEARS

**EVERY THREE** 

- PLANTING YEAR
- SPACING
- IRRIGATION SYSTEM

DATA IS AUDITED IN LOCO DURING MAPPING



#### Sectors and regions





KEEP THE NUMBER OF TREES UPDATED

5% OF THE MAPPED PLOTS ARE RANDOMLY SELECTED BY STRATIFIED SAMPLING

> JAN FEB MAR



EVERY YEAR





#### **ORANGE TREES**



Fundecitrus



#### AREA OF ORANGE BY YEAR SET

Mature groves

Young groves







# MAR APR

#### STRIP FRUIT OFF TREES IN PLOTS SELECTED BY STRATIFIED SAMPLING

**EVERY YEAR** 



#### LOCATION OF RANDOMIZED TREES STRIPPED •





#### NUMBER OF FRUITS PER TREE COMPARED TO THE PREVIOUS CROP









# PROJECTED FRUIT DROP FOR 2023-2024











#### FRUIT SIZE IS PROJECTED BY A REGRESSION



2015-2016 2016-2017 2017-2018 2018-2019 2019-2020 2020-2021 2021-2022 2022-2023 2023-2024



# HARVEST PROGRESSES

#### FRUIT SIZE AND FRUIT DROP RATE

M

JL

JL

A

SE

0

N

D

JA

FE

Μ

| <b> </b> |               |
|----------|---------------|
| AY, 10   | CROP FORECAST |
| JNE      |               |
| JL       |               |
| UG       |               |
| EP, 11 — |               |
| СТ       |               |
| OV       |               |
| EC, 11 - |               |
| N        |               |
| B,09 —   |               |
| IAR      |               |
| PR, 10 - |               |
|          |               |
|          |               |





Fundecitrus





**CF** = Correction