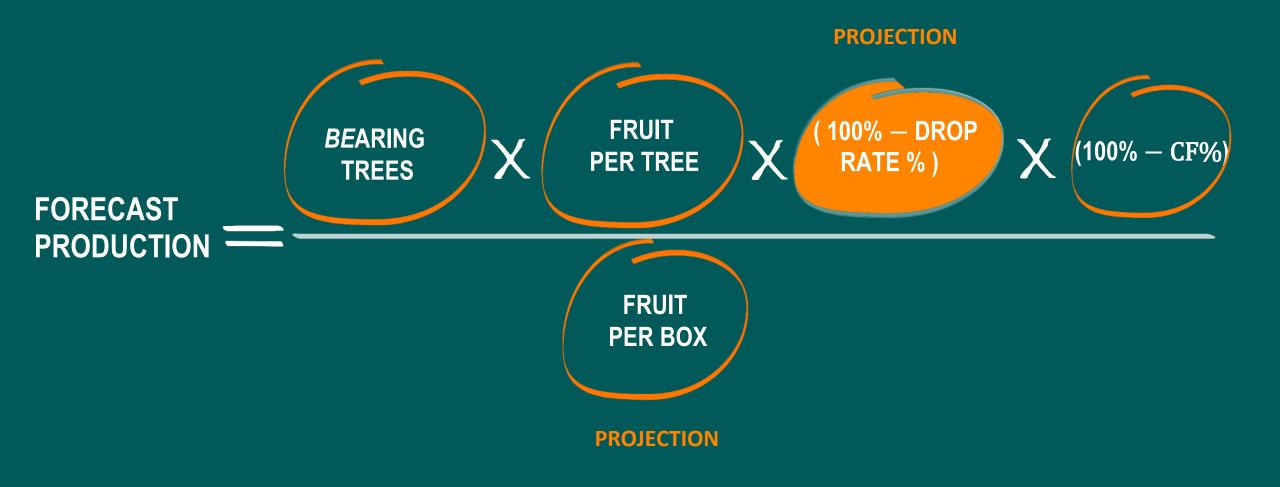

COMMITTEE**















**EVERY THREE YEARS** 

**EVERY THREE YEARS,** 

THE FIELD SURVEY





#### ALL CITRUS PLOTS ARE VISITED FOR A NEW *IN LOCO* DATA COLLECTION

- OUTLINE THE PLOT
- VARIETY

YEARS

**EVERY THREE** 

- PLANTING YEAR
- SPACING
- IRRIGATION SYSTEM

DATA IS AUDITED IN LOCO DURING MAPPING



#### Sectors and regions





KEEP THE NUMBER OF TREES UPDATED

5% OF THE MAPPED PLOTS ARE RANDOMLY SELECTED BY STRATIFIED SAMPLING

> JAN FEB MAR



EVERY YEAR





#### **ORANGE TREES**



Fundecitrus



#### AREA OF ORANGE BY YEAR SET

Mature groves

Young groves







# MAR APR

#### STRIP FRUIT OFF TREES IN PLOTS SELECTED BY STRATIFIED SAMPLING

**EVERY YEAR** 



#### LOCATION OF RANDOMIZED TREES STRIPPED •





#### NUMBER OF FRUITS PER TREE COMPARED TO THE PREVIOUS CROP









# PROJECTED FRUIT DROP FOR 2023-2024











#### FRUIT SIZE IS PROJECTED BY A REGRESSION



2015-2016 2016-2017 2017-2018 2018-2019 2019-2020 2020-2021 2021-2022 2022-2023 2023-2024



# HARVEST PROGRESSES

#### FRUIT SIZE AND FRUIT DROP RATE

M

JL

JL

A

SE

0

N

D

JA

FE

Μ

| <b> </b> |               |
|----------|---------------|
| AY, 10   | CROP FORECAST |
| JNE      |               |
| JL       |               |
| UG       |               |
| EP, 11 — |               |
| СТ       |               |
| OV       |               |
| EC, 11 - |               |
| N        |               |
| B,09 —   |               |
| IAR      |               |
| PR, 10 - |               |
|          |               |
|          |               |





Fundecitrus





**CF** = Correction Fa