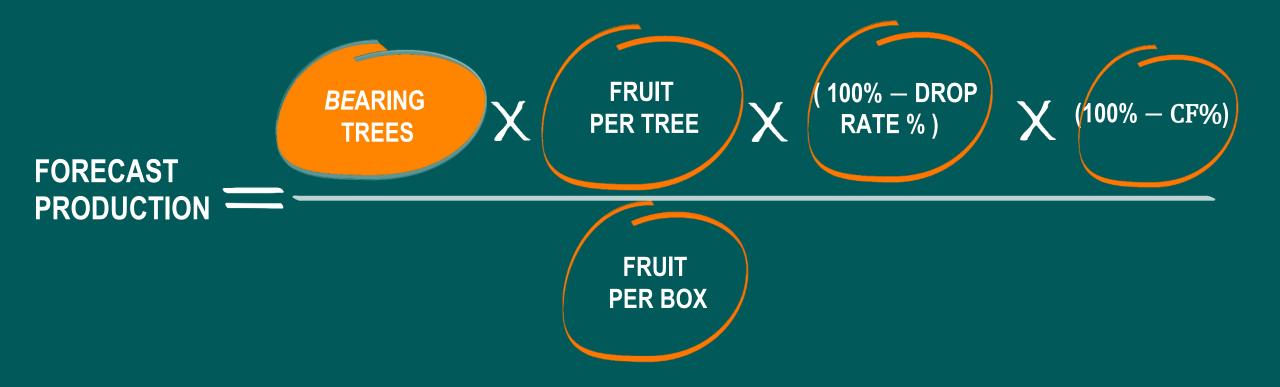

# **Brazilian Citrus Overview**

# **VINICIUS TROMBIN**

EXECUTIVE COORDINATOR OF THE ORANGE CROP FORECAST SURVEY FOR THE THE SÃO PAULO AND WEST-SOUTHWEST MINAS GERAIS CITRUS BELT FUNDECITRUS / MARKESTRAT



Man for the state



CIÊNCIA E SUSTENTABILIDADE PARA A CITRICULTURA



Fundecitrus





# AGENDA

**BRAZILIAN CITRUS SECTOR** 

2023-2024 ORANGE CROP FORECAST FOR THE BRAZILIAN CITRUS BELT

WHAT TO EXPECT FROM THE BRAZILIAN ORANGE PRODUCTION



#### **BRAZILIAN CITRUS PRODUCTION**



#### BRAZILIAN CITRUS INDUSTRY MARKET





#### MORE THAN 98% OF EXPORTS COMES FROM THE CITRUS BELT

**ÓPES** 

Fundecitrus

Fonte: USDA, Secex.

## SÃO PAULO AND MINAS GERAIS CITRUS BELT ORANGE CROP PRODUCTION







## OBJECTIVE METHOD



#### **TECHNICAL COMMITTEE**















**EVERY THREE YEARS** 

**EVERY THREE YEARS,** 

THE FIELD SURVEY





#### ALL CITRUS PLOTS ARE VISITED FOR A NEW *IN LOCO* DATA COLLECTION

- OUTLINE THE PLOT
- VARIETY

YEARS

**EVERY THREE** 

- PLANTING YEAR
- SPACING
- IRRIGATION SYSTEM

DATA IS AUDITED IN LOCO DURING MAPPING



#### Sectors and regions





KEEP THE NUMBER OF TREES UPDATED

5% OF THE MAPPED PLOTS ARE RANDOMLY SELECTED BY STRATIFIED SAMPLING

> JAN FEB MAR



EVERY YEAR





#### **ORANGE TREES**



Fundecitrus



#### AREA OF ORANGE BY YEAR SET

Mature groves

Young groves







# MAR APR

#### STRIP FRUIT OFF TREES IN PLOTS SELECTED BY STRATIFIED SAMPLING

**EVERY YEAR** 



#### LOCATION OF RANDOMIZED TREES STRIPPED •





#### NUMBER OF FRUITS PER TREE COMPARED TO THE PREVIOUS CROP









# PROJECTED FRU