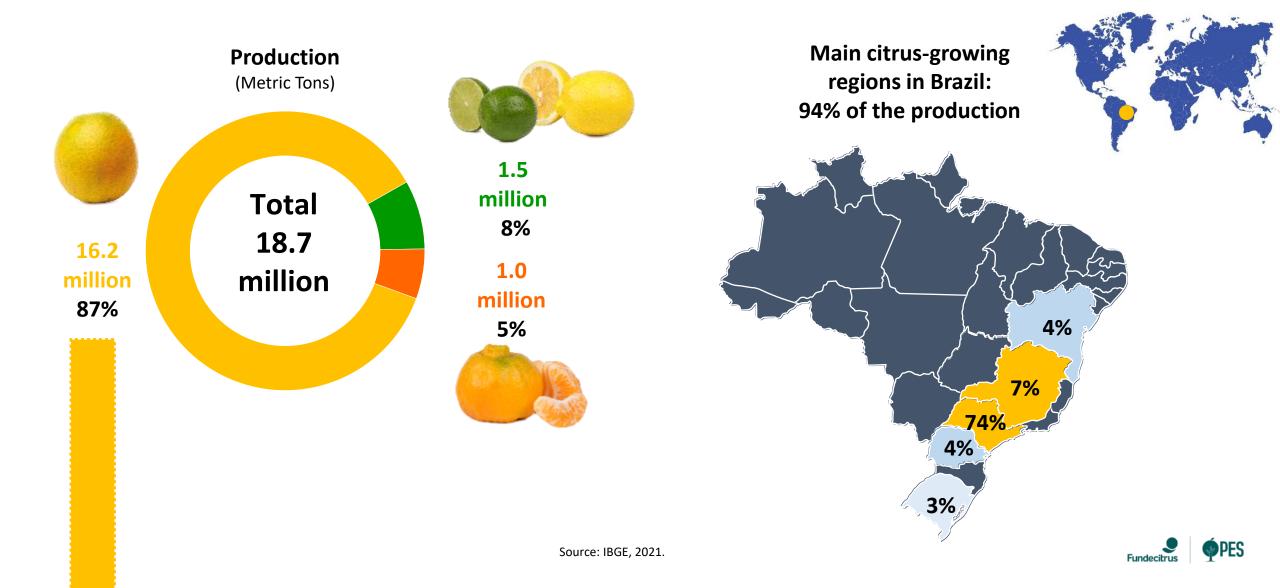

#### **BRAZILIAN CITRUS PRODUCTION**

#### MORE THAN 98% OF EXPORTS COMES FROM THE CITRUS BELT

**ÓPES** 

Fundecitrus

Fonte: USDA, Secex.