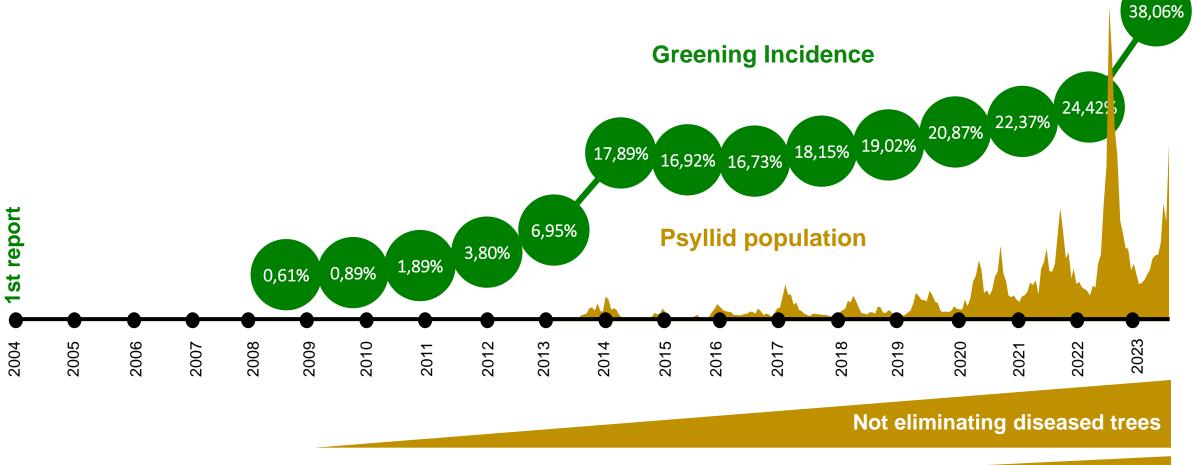

# BUT HOW GREENING IS IMPACTING PRODUCTION?

#### **GREENING INCIDENCE HAS SIGNIFICANTLY INCREASED THIS YEAR**

Intensification of flushing due to increased irrigation and pruning

Non-rotation "psyllid resistance"

# **SEVERITY IS STILL LOW**

WHAT ARE CITRUS GROWERS DOING NOW TO MAINTAIN PRODUCTION STABILITY IN THE FUTURE?