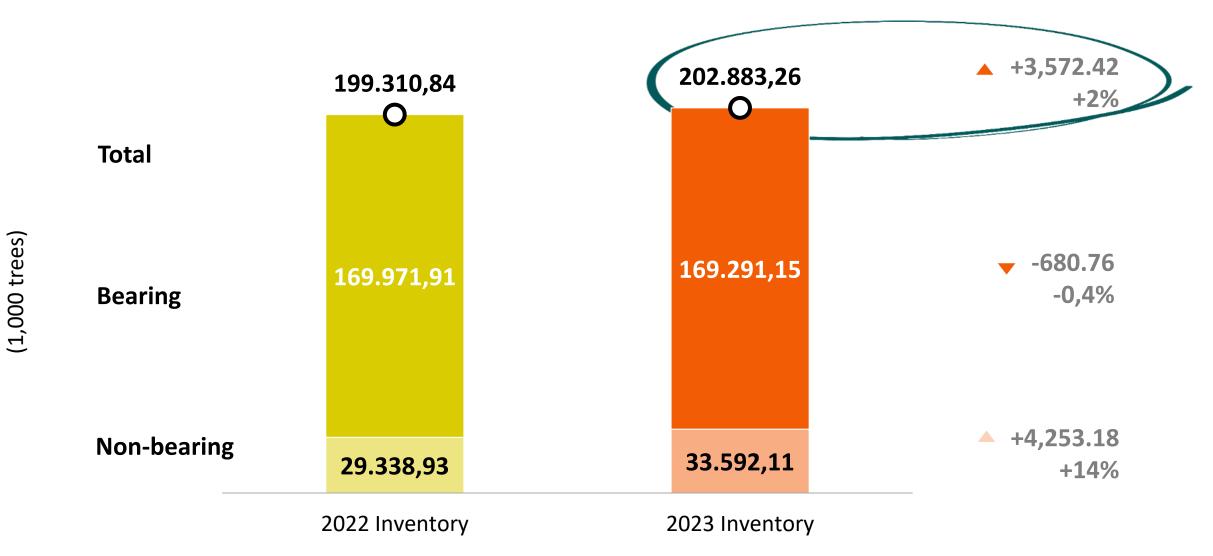

#### **ORANGE TREES**

Fundecitrus

#### AREA OF ORANGE BY YEAR SET

Mature groves

Young groves