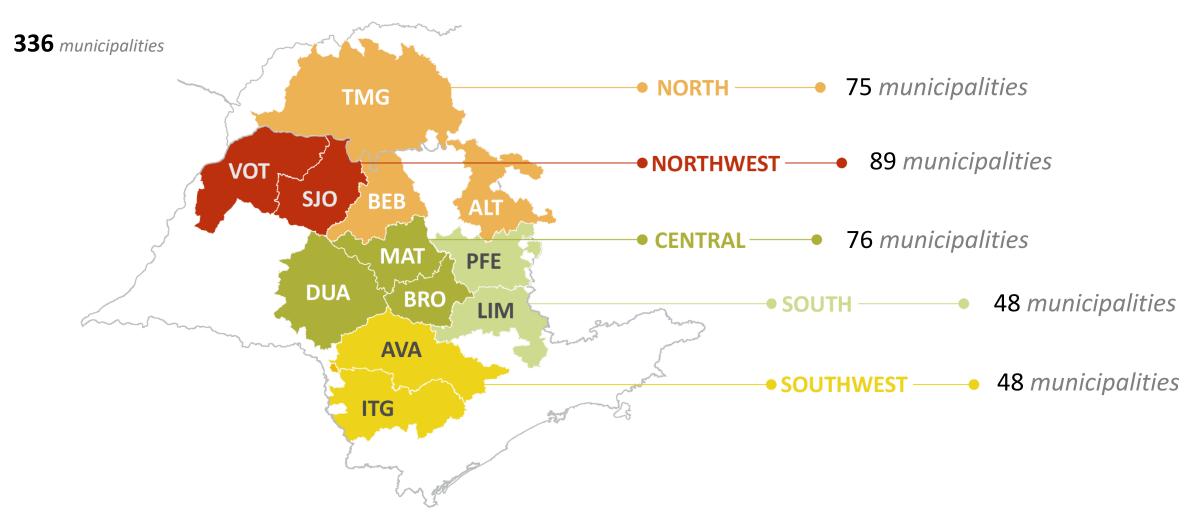

#### Sectors and regions

KEEP THE NUMBER OF TREES UPDATED

5% OF THE MAPPED PLOTS ARE RANDOMLY SELECTED BY STRATIFIED SAMPLING

> JAN FEB MAR

EVERY YEAR