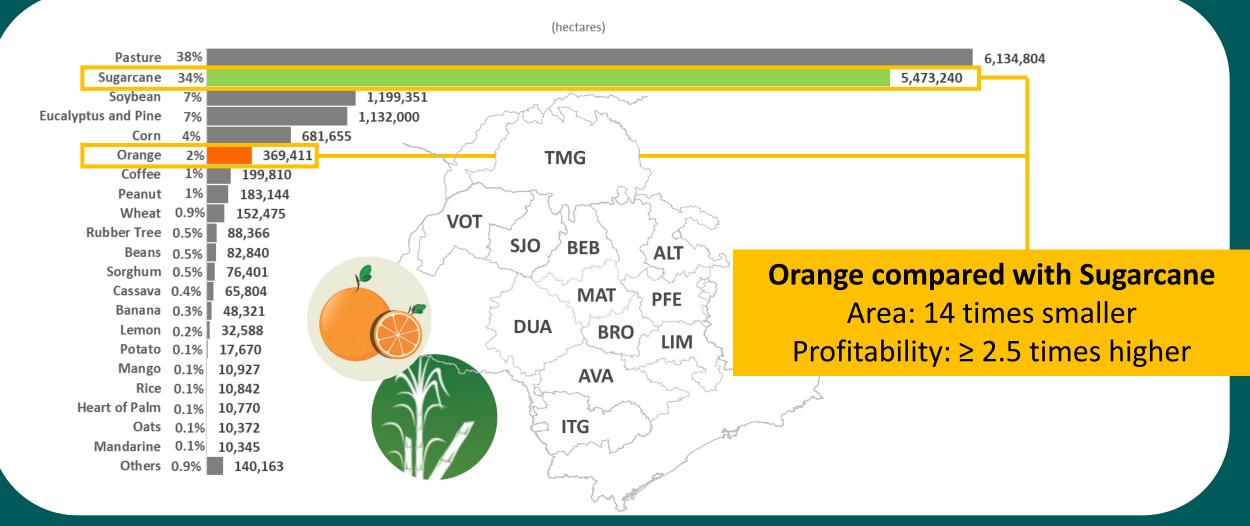

#### AREAS USED FOR OTHER CROPS AND LIVESTOCK IN SÃO PAULO THAT CAN BE CONVERTED TO ORANGE PRODUCTION