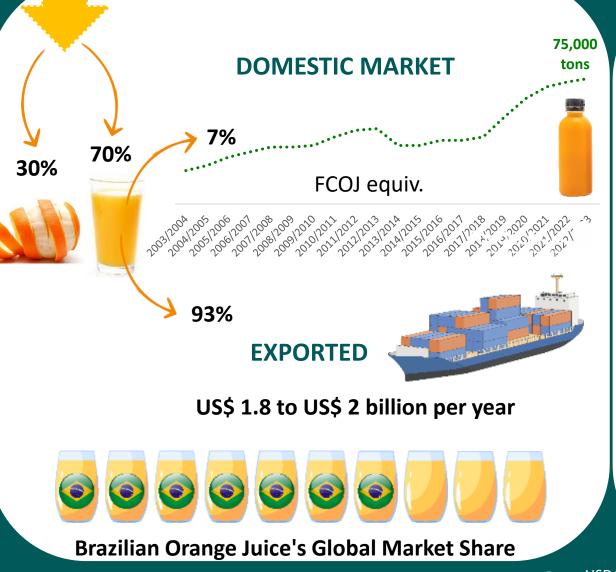

#### BRAZILIAN CITRUS INDUSTRY MARKET

#### MORE THAN 98% OF EXPORTS COMES FROM THE CITRUS BELT

**ÓPES** 

Fundecitrus

Fonte: USDA, Secex.