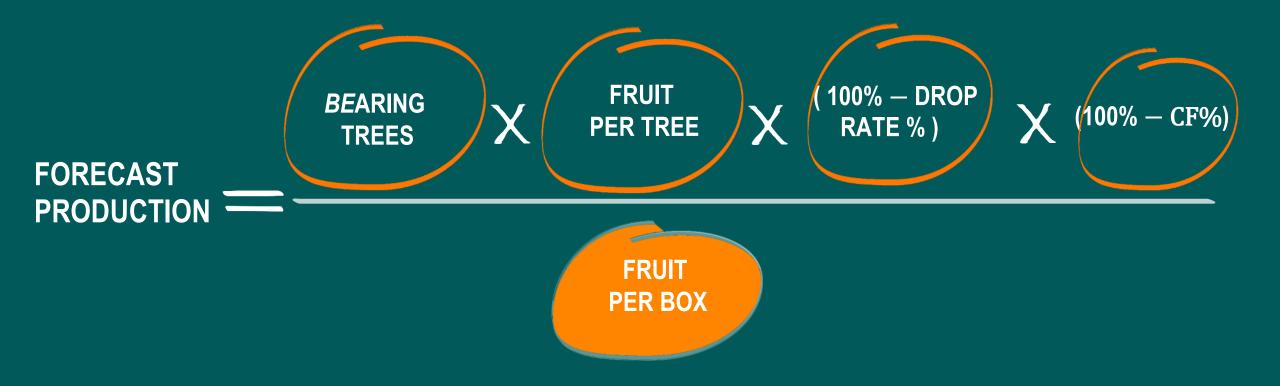

**EVERY THREE YEARS,** 

THE FIELD SURVEY





#### ALL CITRUS PLOTS ARE VISITED FOR A NEW *IN LOCO* DATA COLLECTION

- OUTLINE THE PLOT
- VARIETY

YEARS

**EVERY THREE** 

- PLANTING YEAR
- SPACING
- IRRIGATION SYSTEM

DATA IS AUDITED IN LOCO DURING MAPPING



#### Sectors and regions





KEEP THE NUMBER OF TREES UPDATED

5% OF THE MAPPED PLOTS ARE RANDOMLY SELECTED BY STRATIFIED SAMPLING

> JAN FEB MAR



EVERY YEAR





#### **ORANGE TREES**



Fundecitrus



#### AREA OF ORANGE BY YEAR SET

Mature groves

Young groves







# MAR APR

#### STRIP FRUIT OFF TREES IN PLOTS SELECTED BY STRATIFIED SAMPLING

**EVERY YEAR** 



#### LOCATION OF RANDOMIZED TREES STRIPPED •





#### NUMBER OF FRUITS PER TREE COMPARED TO THE PREVIOUS CROP









# PROJECTED FRUIT DROP FOR 2023-2024











#### FRUIT SIZE IS PROJECTED BY A REGRESSION



2015-2016 2016-2017 2017-2018 2018-2019 2019-2020 2020-2021 2021-2022 2022-2023 2023-2024



# HARVEST PROGRESSES

#### FRUIT SIZE AND FRUIT DROP RATE

M

JL

JL

A

SE

0

N

D

JA

FE

Μ

| <b> </b> |               |
|----------|---------------|
| AY, 10   | CROP FORECAST |
| JNE      |               |
| JL       |               |
| UG       |               |
| EP, 11 — |               |
| СТ       |               |
| OV       |               |
| EC, 11 - |               |
| N        |               |
| B,09 —   |               |
| IAR      |               |
| PR, 10 - |               |
|          |               |
|          |               |





Fundecitrus





**CF** = Correction Factor



# **PUBLIC ANNOUNCEMENT / BROADCAST LIVE**