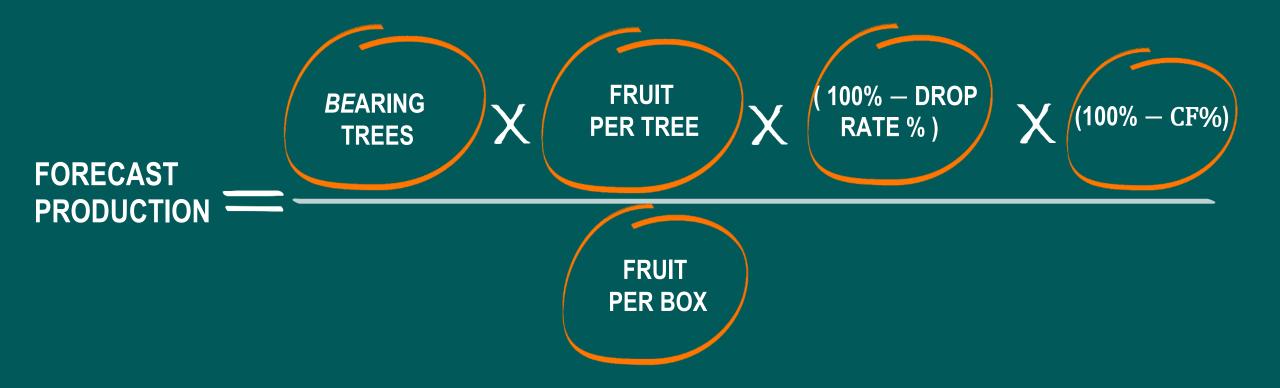

# **Brazilian Citrus Overview**

# **VINICIUS TROMBIN**

EXECUTIVE COORDINATOR OF THE ORANGE CROP FORECAST SURVEY FOR THE THE SÃO PAULO AND WEST-SOUTHWEST MINAS GERAIS CITRUS BELT FUNDECITRUS / MARKESTRAT



Man for the state



CIÊNCIA E SUSTENTABILIDADE PARA A CITRICULTURA



Fundecitrus





# AGENDA

**BRAZILIAN CITRUS SECTOR** 

2023-2024 ORANGE CROP FORECAST FOR THE BRAZILIAN CITRUS BELT

WHAT TO EXPECT FROM THE BRAZILIAN ORANGE PRODUCTION



#### **BRAZILIAN CITRUS PRODUCTION**



#### BRAZILIAN CITRUS INDUSTRY MARKET





#### MORE THAN 98% OF EXPORTS COMES FROM THE CITRUS BELT

**ÓPES** 

Fundecitrus

Fonte: USDA, Secex.

## SÃO PAULO AND MINAS GERAIS CITRUS BELT ORANGE CROP PRODUCTION







## OBJECTIVE METHOD



#### **TECHNICAL COMMITTEE**















**EVERY THREE YEARS** 

**EVERY THREE YEARS,** 

THE FIELD SURVEY





#### ALL CITRUS PLOTS ARE VISITED FOR A NEW *IN LOCO* DATA COLLECTION

- OUTLINE THE PLOT
- VARIETY

YEARS

**EVERY THREE** 

- PLANTING YEAR
- SPACING
- IRRIGATION SYSTEM

DATA IS AUDITED IN LOCO DURING MAPPING



#### Sectors and regions





KEEP THE NUMBER OF TREES UPDATED

5% OF THE MAPPED PLOTS ARE RANDOMLY SELECTED BY STRATIFIED SAMPLING

> JAN FEB MAR



EVERY YEAR





#### **ORANGE TREES**



Fundecitrus



#### AREA OF ORANGE BY YEAR SET

Mature groves

Young groves







# MAR APR

#### STRIP FRUIT OFF TREES IN PLOTS SELECTED BY STRATIFIED SAMPLING

**EVERY YEAR** 



#### LOCATION OF RANDOMIZED TREES STRIPPED •





#### NUMBER OF FRUITS PER TREE COMPARED TO THE PREVIOUS CROP









# PROJECTED