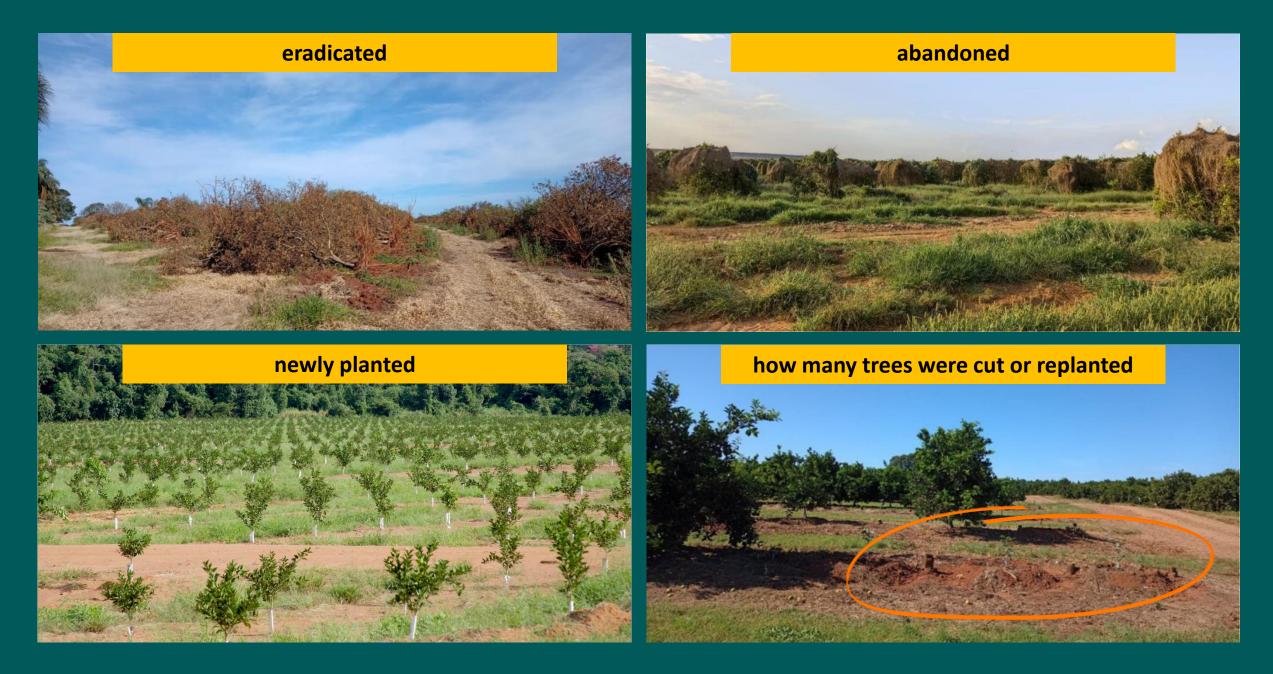

#### ALL CITRUS PLOTS ARE VISITED FOR A NEW *IN LOCO* DATA COLLECTION

- OUTLINE THE PLOT
- VARIETY

YEARS

**EVERY THREE** 

- PLANTING YEAR
- SPACING
- IRRIGATION SYSTEM

DATA IS AUDITED IN LOCO DURING MAPPING

#### Sectors and regions

KEEP THE NUMBER OF TREES UPDATED

5% OF THE MAPPED PLOTS ARE RANDOMLY SELECTED BY STRATIFIED SAMPLING

> JAN FEB MAR

EVERY YEAR

#### **ORANGE TREES**

Fundecitrus

#### AREA OF ORANGE BY YEAR SET

Mature groves

Young groves