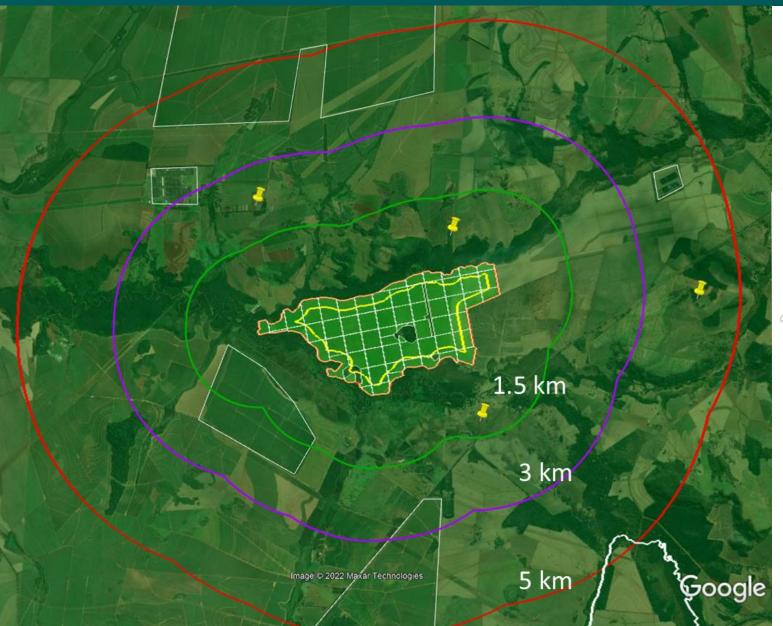

| the in relation to the projection made in May 2023, which is 247<br>(65 grams/5.82 oz, weight slightly above the average of the last 10<br>y are shown in Table 2. |         |

Fundecitrus

S

WHAT TO EXPECT FROM BRAZIL AS A GLOBAL SUPPLIER OF ORANGE JUICE?

A REAL PROPERTY AND ADDRESS OF TAXABLE PARTY.



#### **BRAZIL HAS COMPETITIVE ADVANTAGES**



# BUT HOW GREENING IS IMPACTING PRODUCTION?



#### **GREENING INCIDENCE HAS SIGNIFICANTLY INCREASED THIS YEAR**



Intensification of flushing due to increased irrigation and pruning

Non-rotation "psyllid resistance"



# **SEVERITY IS STILL LOW**



WHAT ARE CITRUS GROWERS DOING NOW TO MAINTAIN PRODUCTION STABILITY IN THE FUTURE?

#### AREAS WITH LOW GREENING INCIDENCE WITHIN THE BELT AND ISOLATED





#### AREAS USED FOR OTHER CROPS AND LIVESTOCK IN SÃO PAULO THAT CAN BE CONVERTED TO ORANGE PRODUCTION







#### AREAS OUTSIDE THE BELT WITHOUT GREENING

ORANGE PLANTINGS IN 2022, LOCATED OUTSIDE THE CITRUS BELT, WITH NURSERY TREES ORIGINATING FROM SÃO PAULO



Trade-off It will lead to incresead costs: logistics, irrigation and worfoce attraction

| REGION      | NURSERY TREES | %    |
|-------------|---------------|------|
| CITRUS BELT | 15.363.102    | 91%  |
| OUTSIDE     | 1.533.233     | 9%   |
| TOTAL       | 16.896.335    | 100% |

Source: CDA-SP

Munipalities that received more than 300 nursery trees



# **ADOPTING EFFICIENT CONTROL MEASURES**









#### HEALTHY NURSERY TREES

PREVENTING PSYLLID ENTRY

MONITORING PSYLLID AND FLUSHING PSYLLID CONTROL THROUGH INSECTICIDE R