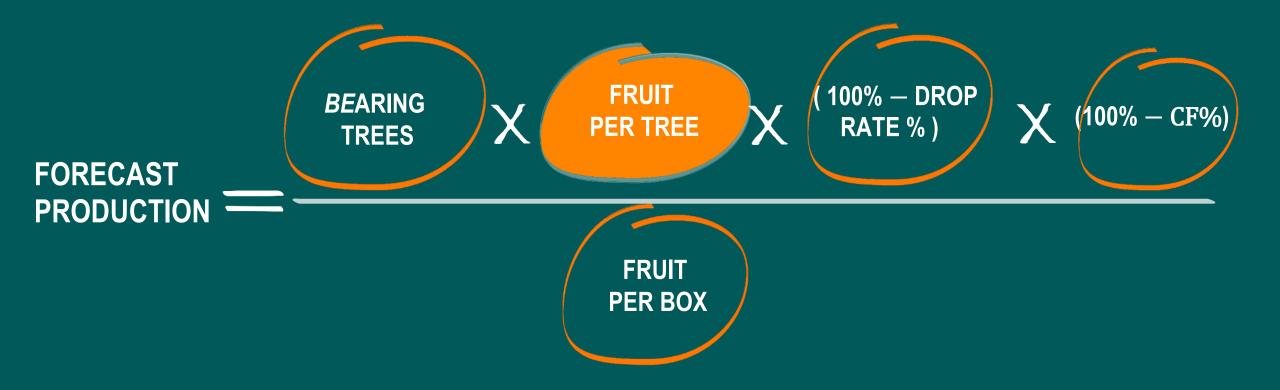

## OBJECTIVE METHOD

# PROJECTED FRUIT DROP FOR 2023-2024

Fundecitrus

**CF** = Correction Factor