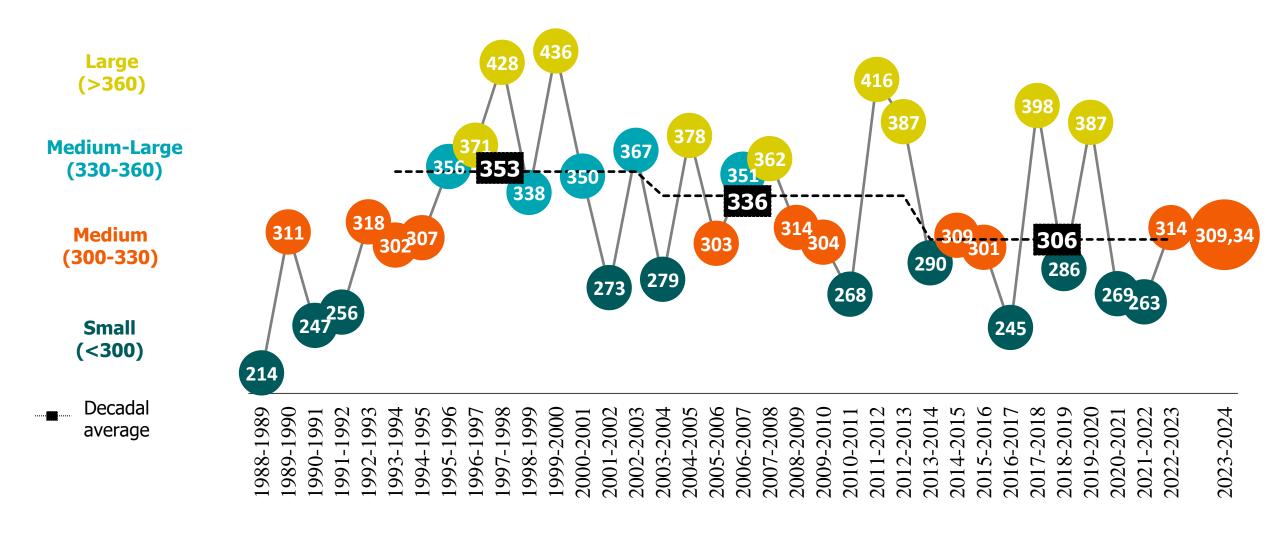

# **Brazilian Citrus Overview**

# **VINICIUS TROMBIN**

EXECUTIVE COORDINATOR OF THE ORANGE CROP FORECAST SURVEY FOR THE THE SÃO PAULO AND WEST-SOUTHWEST MINAS GERAIS CITRUS BELT FUNDECITRUS / MARKESTRAT



Man for the state



CIÊNCIA E SUSTENTABILIDADE PARA A CITRICULTURA



Fundecitrus





# AGENDA

**BRAZILIAN CITRUS SECTOR** 

2023-2024 ORANGE CROP FORECAST FOR THE BRAZILIAN CITRUS BELT

WHAT TO EXPECT FROM THE BRAZILIAN ORANGE PRODUCTION



#### **BRAZILIAN CITRUS PRODUCTION**



#### BRAZILIAN CITRUS INDUSTRY MARKET





#### MORE THAN 98% OF EXPORTS COMES FROM THE CITRUS BELT

**ÓPES** 

Fundecitrus

Fonte: USDA, Secex.

## SÃO PAULO AND MINAS GERAIS CITRUS BELT ORANGE CROP PRODUCTION







## OBJECTIVE METHOD



#### **TECHNICAL COMMITTEE**















**EVERY THREE YEARS** 

**EVERY THREE YEARS,** 

THE FIELD SURVEY





#### ALL CITRUS PLOTS ARE VISITED FOR A NEW *IN LOCO* DATA COLLECTION

- OUTLINE THE PLOT
- VARIETY

YEARS

**EVERY THREE** 

- PLANTING YEAR
- SPACING
- IRRIGATION SYSTEM

DATA IS AUDITED IN LOCO DURING MAPPING



#### Sectors and regions





KEEP THE NUMBER OF TREES UPDATED

5% OF THE MAPPED PLOTS ARE RANDOMLY SELECTED BY STRATIFIED SAMPLING

> JAN FEB MAR



EVERY YEAR





#### **ORANGE TREES**



Fundecitrus



#### AREA OF ORANGE BY YEAR SET

Mature groves

Young groves







# MAR APR

#### STRIP FRUIT OFF TREES IN PLOTS SELECTED BY STRATIFIED SAMPLING

**EVERY YEAR** 



#### LOCATION OF RANDOMIZED TREES STRIPPED •





#### NUMBER OF FRU