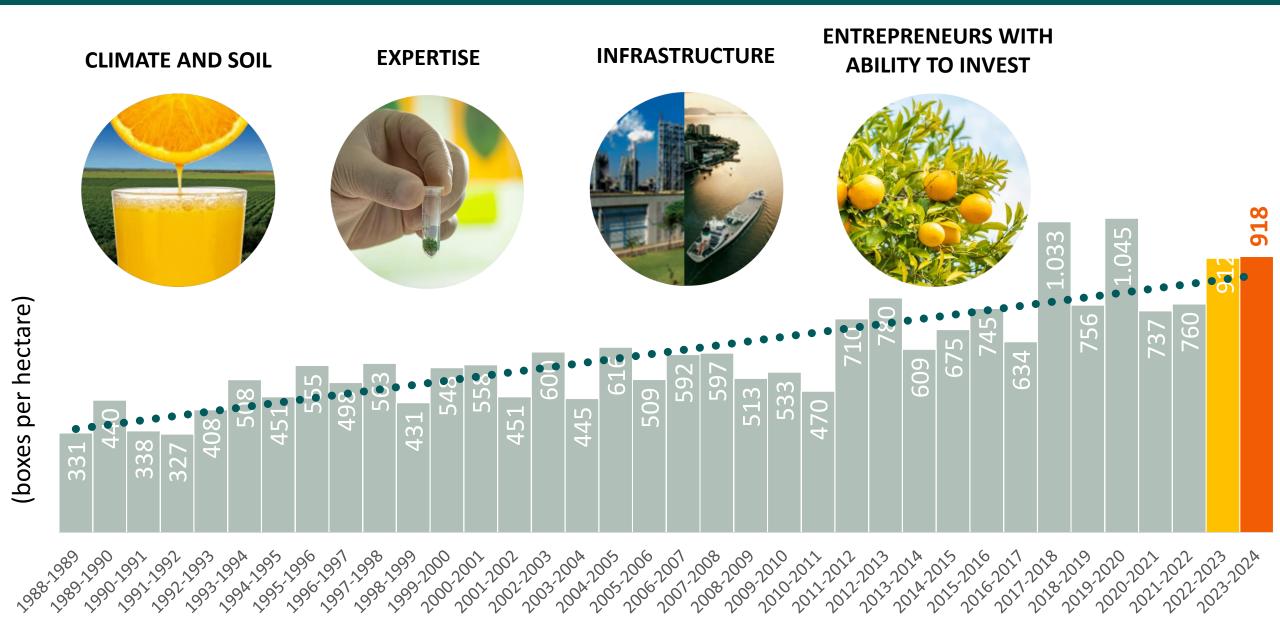

| the in relation to the projection made in May 2023, which is 247<br>(65 grams/5.82 oz, weight slightly above the average of the last 10<br>y are shown in Table 2. |         |

Fundecitrus

S

WHAT TO EXPECT FROM BRAZIL AS A GLOBAL SUPPLIER OF ORANGE JUICE?

A REAL PROPERTY AND ADDRESS OF TAXABLE PARTY.



#### **BRAZIL HAS COMPETITIVE ADVANTAGES**



# BUT HOW GREENING IS IMPACTING PRODUCTION?



#### **GREENING INCIDENCE HAS SIGNIFICANTLY INCREASED THIS YEAR**



Intensification of flushing due to increased irrigation and pruning

Non-rotation "psyllid resistance"



# **SEVERITY IS STILL LOW**



WHAT ARE CITRUS GROWERS DOING NOW TO MAINTAIN PRODUCTION STABILITY IN THE FUTURE?

#### AREAS WITH LOW GREENING INCIDENCE WITHIN THE BELT AND ISOLATED





#### AREAS USED FOR OTHER CROPS AND LIVESTOCK IN SÃO PAULO THAT CAN BE CONVERTED TO ORANGE PRODUCTION







#### AREAS OUTSIDE THE BELT WITHOUT GREENING

ORANGE PLANTINGS IN 2022, LOCATED OUTSIDE THE CITRUS BELT, WITH NURSERY TREES ORIGINATING FROM SÃO PAULO



Trade-off It will lead to incresead costs: logistics, irrigation and worfoce attraction

| REGION      | NURSERY TREES | %