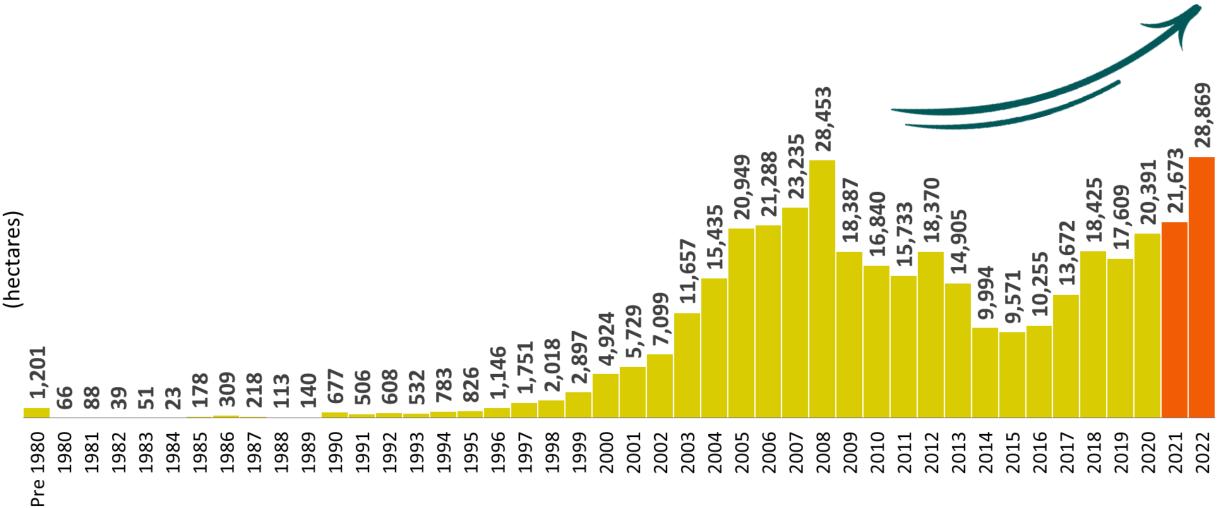

N CITRUS PRODUCTION**



#### BRAZILIAN CITRUS INDUSTRY MARKET





#### MORE THAN 98% OF EXPORTS COMES FROM THE CITRUS BELT

**ÓPES** 

Fundecitrus

Fonte: USDA, Secex.

## SÃO PAULO AND MINAS GERAIS CITRUS BELT ORANGE CROP PRODUCTION







## OBJECTIVE METHOD



#### **TECHNICAL COMMITTEE**















**EVERY THREE YEARS** 

**EVERY THREE YEARS,** 

THE FIELD SURVEY





#### ALL CITRUS PLOTS ARE VISITED FOR A NEW *IN LOCO* DATA COLLECTION

- OUTLINE THE PLOT
- VARIETY

YEARS

**EVERY THREE** 

- PLANTING YEAR
- SPACING
- IRRIGATION SYSTEM

DATA IS AUDITED IN LOCO DURING MAPPING



#### Sectors and regions





KEEP THE NUMBER OF TREES UPDATED

5% OF THE MAPPED PLOTS ARE RANDOMLY SELECTED BY STRATIFIED SAMPLING

> JAN FEB MAR



EVERY YEAR





#### **ORANGE TREES**



Fundecitrus



#### AREA OF ORANGE BY YEAR SET

Mature groves

Young groves







# MAR APR

#### STRIP FRUIT OFF TREES IN PLOTS SELECTED BY STRATIFIED SAMPLING

**EVERY YEAR** 



#### LOCATION OF RANDOMIZED TREES STRIPPED •





#### NUMBER OF FRUITS PER TREE COMPARED TO THE PREVIOUS CROP









# PROJECTED FRUIT DROP FOR 2023-2024











#### FRUIT SIZE IS PROJECTED BY A REGRESSION



2015-2016 2016-2017 2017-2018 2018-2019 2019-2020 2020-2021 2021-2022 2022-2023 2023-2024



# HARVEST PROGRESSES

#### FRUIT SIZE AND FRUIT DROP RATE

M

JL

JL

A

SE

0

N

D

JA

FE

Μ

| <b> </b> |               |
|----------|---------------|
| AY, 10   | CROP FORECAST |
| JNE      |               |
| JL       |               |
| UG       |               |
| EP, 11 — |               |
| СТ       |