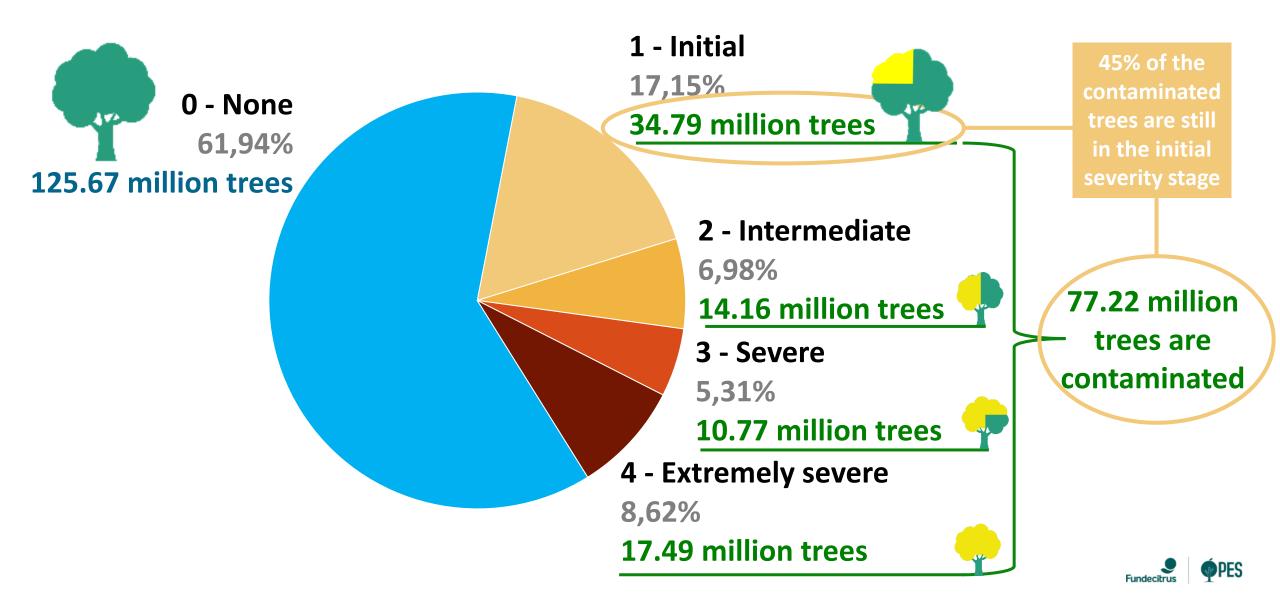

# **SEVERITY IS STILL LOW**

WHAT ARE CITRUS GROWERS DOING NOW TO MAINTAIN PRODUCTION STABILITY IN THE FUTURE?