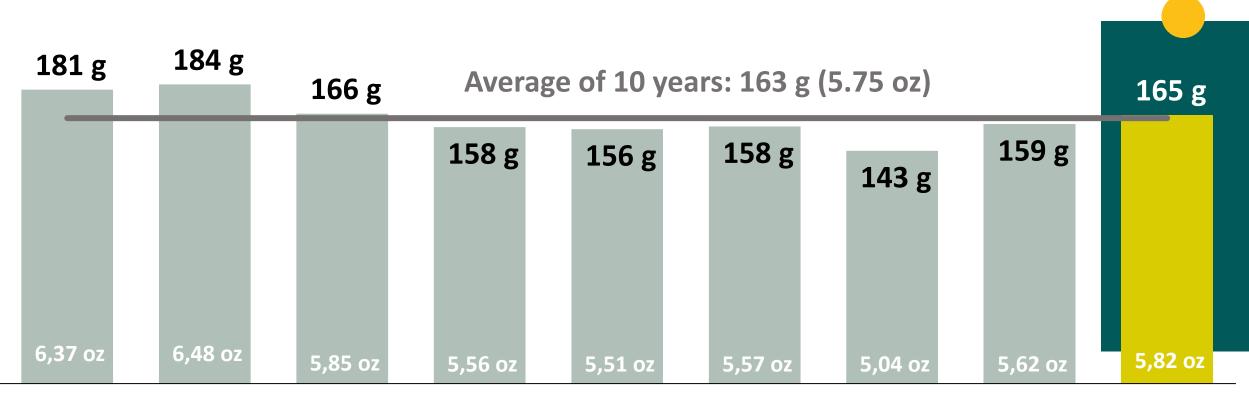

# www.fundecitrus.com.br/pes/estimativa

| O FUNDECITRUS | DOENÇAS E PRAGAS | PESQUISA                                                                                                                                 | PÓS-GRADUAÇÃO | PES              | COMUNICAÇÃO                                                                                                                                                                                                                                                                                                                                                                                                                                                                                                                                                                                                                                                                                                                                                                                                                                                                                                                                                                                                                                                                                                                                                                                                                                                                                                                                                                                                                                                                                                                                                                                                                                                                                                                                                                                                                                                                                                                                                                                                                                                                                                                    | SUSTENTABILIDADE | DOWNLOADS                                                                       | TECNOLOGIAS                                                                                                                                                                                                                                                                                                                                                                                                                                                                                                                                                                                                                                                                                                                                                                                                                                                                                                                                                                               | EMU                                                                                                                                                                | CONTATO |
|---------------|------------------|------------------------------------------------------------------------------------------------------------------------------------------|---------------|------------------|--------------------------------------------------------------------------------------------------------------------------------------------------------------------------------------------------------------------------------------------------------------------------------------------------------------------------------------------------------------------------------------------------------------------------------------------------------------------------------------------------------------------------------------------------------------------------------------------------------------------------------------------------------------------------------------------------------------------------------------------------------------------------------------------------------------------------------------------------------------------------------------------------------------------------------------------------------------------------------------------------------------------------------------------------------------------------------------------------------------------------------------------------------------------------------------------------------------------------------------------------------------------------------------------------------------------------------------------------------------------------------------------------------------------------------------------------------------------------------------------------------------------------------------------------------------------------------------------------------------------------------------------------------------------------------------------------------------------------------------------------------------------------------------------------------------------------------------------------------------------------------------------------------------------------------------------------------------------------------------------------------------------------------------------------------------------------------------------------------------------------------|------------------|---------------------------------------------------------------------------------|-------------------------------------------------------------------------------------------------------------------------------------------------------------------------------------------------------------------------------------------------------------------------------------------------------------------------------------------------------------------------------------------------------------------------------------------------------------------------------------------------------------------------------------------------------------------------------------------------------------------------------------------------------------------------------------------------------------------------------------------------------------------------------------------------------------------------------------------------------------------------------------------------------------------------------------------------------------------------------------------|--------------------------------------------------------------------------------------------------------------------------------------------------------------------|---------|
|               |                  | Home / PES / Estimativa<br>Arquivos para downlor<br>2023/24<br>2022/23<br>2021/22<br>2020/21<br>2019/20<br>2018/19<br>2016/17<br>2015/16 | ad            |                  | DODATION OF CONTRACTOR OF CONT | narkestrat       | <image/> <image/> <image/> <text><text><text><text></text></text></text></text> | Specimizer, 11 2023   Parkingtime register: (breacher 2023-3324]   Descriptions register: (breacher 2013-3324)   Statume register: (b | <section-header><section-header><section-header><section-header><text><text></text></text></section-header></section-header></section-header></section-header>     |         |
|               |                  |                                                                                                                                          |               | ACESSE O VÍCEO E |                                                                                                                                                                                                                                                                                                                                                                                                                                                                                                                                                                                                                                                                                                                                                                                                                                                                                                                                                                                                                                                                                                                                                                                                                                                                                                                                                                                                                                                                                                                                                                                                                                                                                                                                                                                                                                                                                                                                                                                                                                                                                                                                |                  | fruit<br>year                                                                   | s to compose a 40.8 kg box. This is equivalent to oranges of<br>s, which is 163 grams/5.75 oz. The sizes by sector and variet                                                                                                                                                                                                                                                                                                                                                                                                                                                                                                                                                                                                                                                                                                                                                                                                                                                             | the in relation to the projection made in May 2023, which is 247<br>(65 grams/5.82 oz, weight slightly above the average of the last 10<br>y are shown in Table 2. |         |