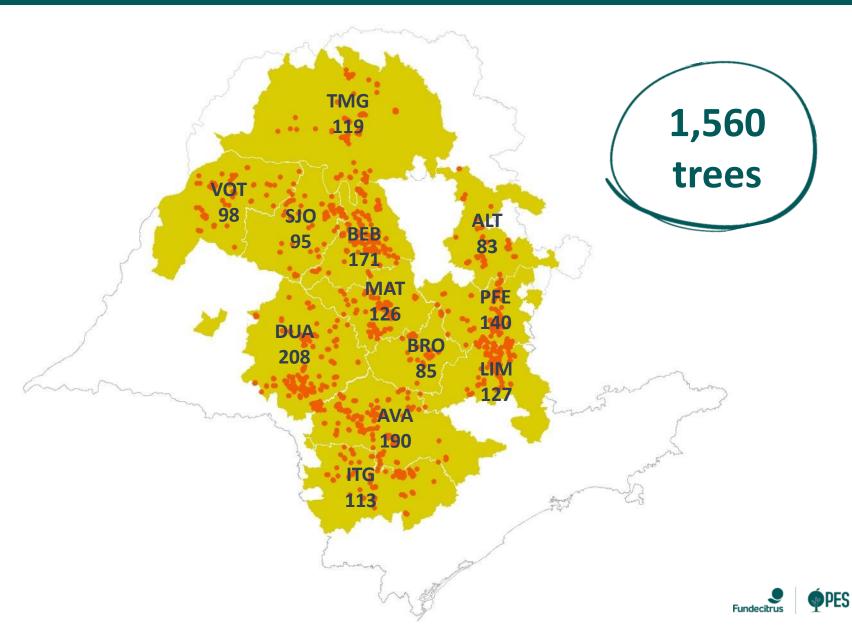

#### Sectors and regions

KEEP THE NUMBER OF TREES UPDATED

5% OF THE MAPPED PLOTS ARE RANDOMLY SELECTED BY STRATIFIED SAMPLING

> JAN FEB MAR

EVERY YEAR

#### **ORANGE TREES**

Fundecitrus