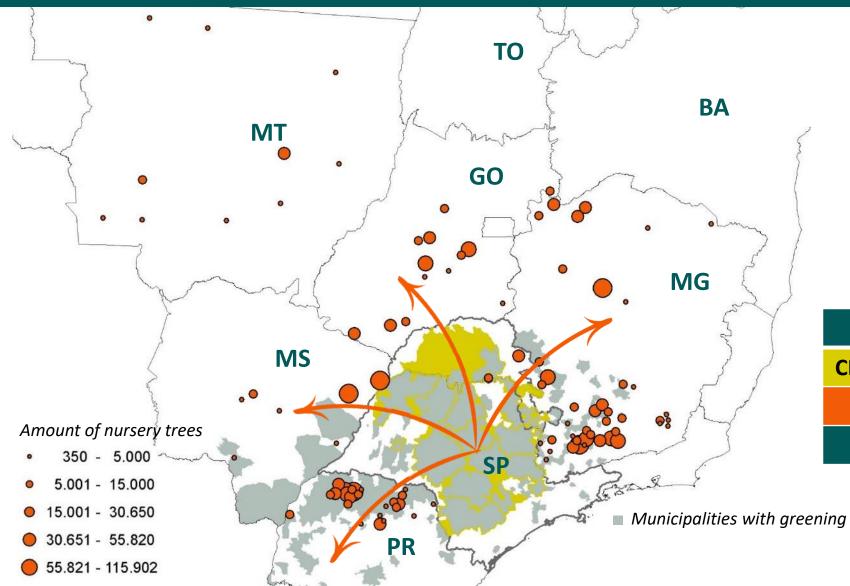

#### AREAS OUTSIDE THE BELT WITHOUT GREENING

ORANGE PLANTINGS IN 2022, LOCATED OUTSIDE THE CITRUS BELT, WITH NURSERY TREES ORIGINATING FROM SÃO PAULO

Trade-off It will lead to incresead costs: logistics, irrigation and worfoce attraction

| REGION      | NURSERY TREES | %    |
|-------------|---------------|------|
| CITRUS BELT | 15.363.102    | 91%  |
| OUTSIDE     | 1.533.233     | 9%   |
| TOTAL       | 16.896.335    | 100% |

Source: CDA-SP

Munipalities that received more than 300 nursery trees