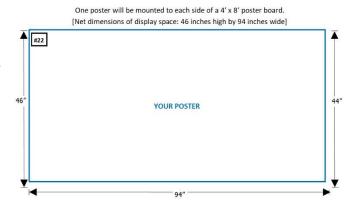

## **Poster Display Specifications**

- NEW DIMENSIONS! Posters are now limited to 44 inches high x 94 inches wide (1.12M high x 2.39M wide).
- One poster is mounted on each side of the board.
- No tables or electricity will be provided.
- Posters are assigned numbers in advance and boards are labeled. *Do not include a number on your poster.*
- Poster boards are freestanding and contiguous.
- Posters can only be affixed using ¾" long push pins. Some will be provided for you. Tape is not permitted and Velcro will not adhere to the board.

NOTE: There is a one-inch frame around the perimeter
The above dimensions allow space for the frame.

Consult the <u>POSTER DIRECTORY</u> to view your poster presentation listing.

| POSTER<br>Installation:                                                                             | be suite to join as for the welcome social that starts at oldopin.                                                                                                                                                                                                                                                                            |
|-----------------------------------------------------------------------------------------------------|-----------------------------------------------------------------------------------------------------------------------------------------------------------------------------------------------------------------------------------------------------------------------------------------------------------------------------------------------|
| FORMAL POSTER<br>SESSION:                                                                           | Wednesday, December 11, 5:15PM – 6:30PM  We have dedicated ample time for viewing posters throughout the conference, to ensure maximum attendance at the poster session, we have also dedicated a premium period of viewing time along with snacks and refreshments.  (Presenters are to be stationed at their posters from 5:00pm – 6:30pm.) |
| POSTER REMOVAL*:                                                                                    | Thursday, December 12, 12:00PM                                                                                                                                                                                                                                                                                                                |
| * Organizers are not responsible for lost posters left on boards and discarded by the board vendor. |                                                                                                                                                                                                                                                                                                                                               |