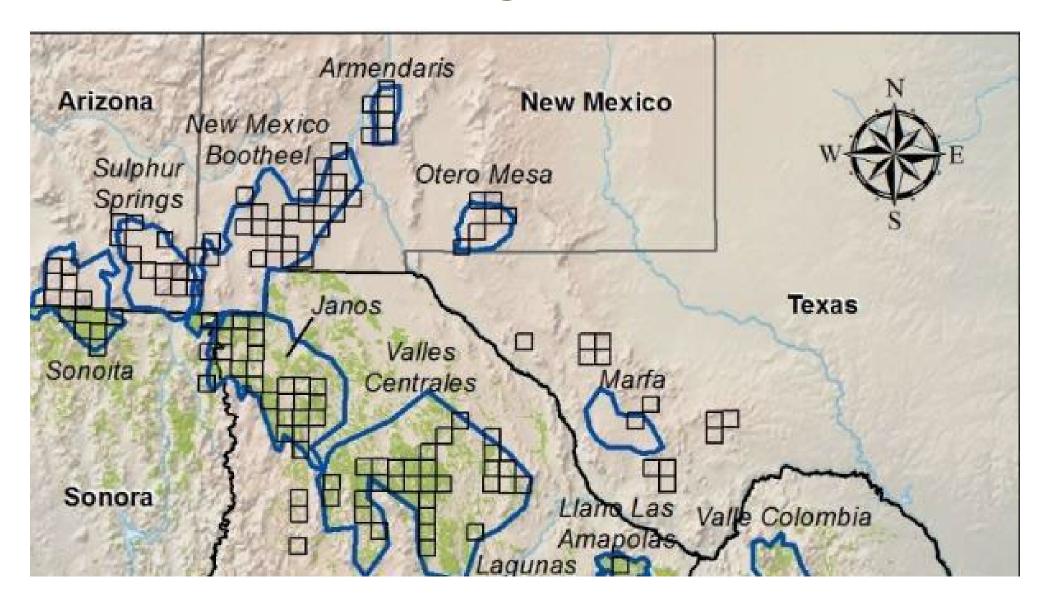

### Armendaris **New Mexico** Arizona New Mexico Bootheel Sulphur Otero Mesa Springs Texas Janos $\blacksquare$ Valles Sonoita Centrales Sonora Lland Las Valle Colombia agunas Chihuahua Alto Conchos Coahuila Cuatro Cienegas Nuevo León Cuchillas Mapimi Sinaloa El Tokio Durango Malpais Zacatecas San Luis Potosi

# Grassland Priority Conservation Areas (GPCAs) in the Chihuahuan Desert

Established by the Commission for Environmental Cooperation in collaboration with the Nature Conservancy in 2005 and enhanced with winter grassland bird sampling blocks in 2011 from Bird Conservancy of the Rockies.