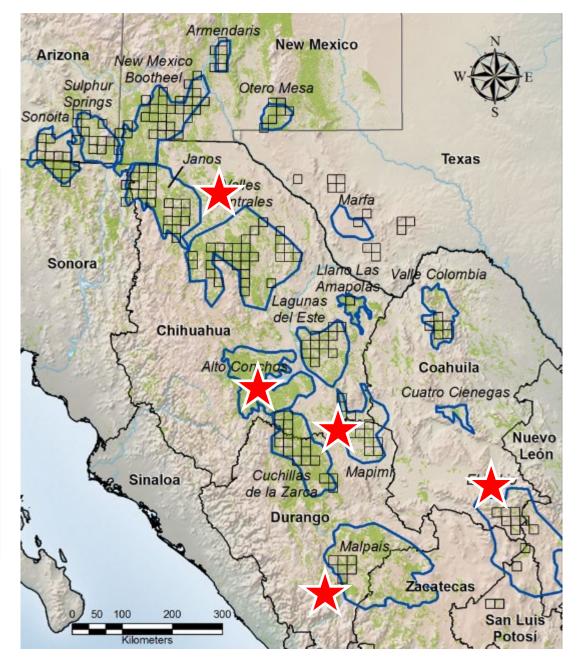

### Armendaris **New Mexico** Arizona New Mexico Bootheel Sulphur Otero Mesa Springs Texas Janos $\blacksquare$ Valles Sonoita Centrales Sonora Lland Las Valle Colombia agunas Chihuahua Alto Conchos Coahuila Cuatro Cienegas Nuevo León Cuchillas Mapimi Sinaloa El Tokio Durango Malpais Zacatecas San Luis Potosi

# Grassland Priority Conservation Areas (GPCAs) in the Chihuahuan Desert

Established by the Commission for Environmental Cooperation in collaboration with the Nature Conservancy in 2005 and enhanced with winter grassland bird sampling blocks in 2011 from Bird Conservancy of the Rockies.

### **Stakeholder Workshops & Timeline**

| Location            | Date       | GPCAs              |  |  |  |  |  |
|---------------------|------------|--------------------|--|--|--|--|--|
| Alpine, TX          | 9.11.2019  | Marfa              |  |  |  |  |  |
| Tucson, AZ          | 10.17.2019 | AZ GPCAs           |  |  |  |  |  |
| Santa Fe, NM        | 10.29.2019 | NM GPCAs           |  |  |  |  |  |
| Durango, DG         | 8.15.2022  | Cuchillas, Malpais |  |  |  |  |  |
| N Casas Grandes, CH | 1.19.2023  | Janos, Vce         |  |  |  |  |  |
| Parral, CH          | 1.23.2023  | AC, LE, Amapolas   |  |  |  |  |  |
| Saltillo, COAH      | 2.28.2023  | El Tokio, CC, Vco  |  |  |  |  |  |
| Ejido La Flor, DG   | 3.27.2023  | Mapimi             |  |  |  |  |  |