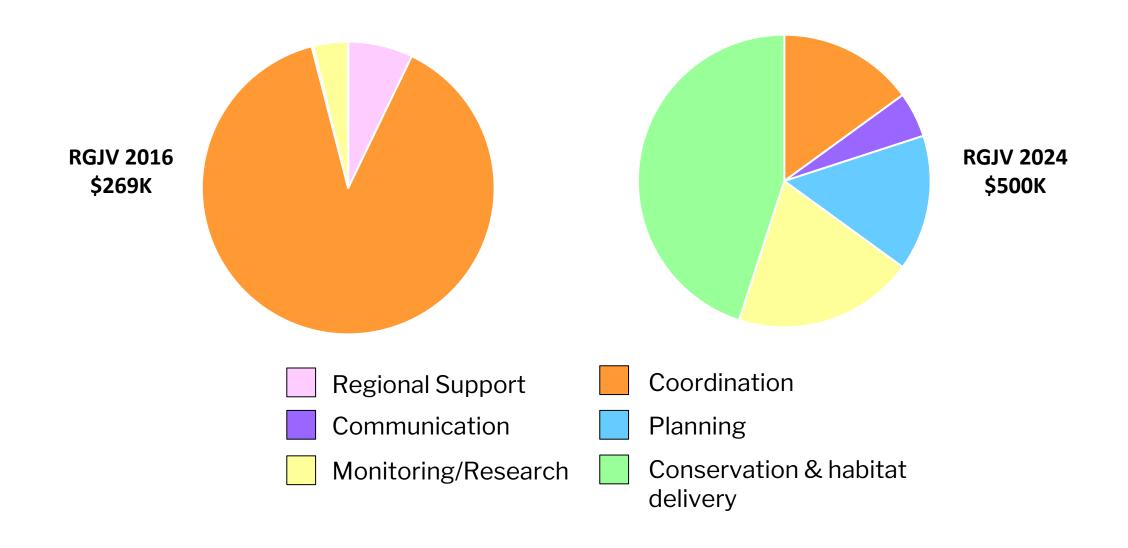

**Developing a Chihuahuan Desert Grasslands Conservation Investment Strategy** 





# **Joint Venture Accomplishments**

### Since 1987, Joint Ventures have:

- Conserved 18.5 million acres of habitat
- Reversed the decline of wetland bird populations
- Leveraged U.S. congressional funds 35:1
- Partnered with more than 5,700 organizations
- Supported working lands, hunting and fishing, and birdwatching





# **RGJV Geographic Scope**



### **Rio Grande Joint Venture**



Rio Grande Joint Venture

#### **Bird Conservation Regions**



Gulf Coastal Prairie

Tamaulipan Brushlands

Tamaulipan Brushlands - Shared Management\*





# JV Structure: Strengths & Priorities Evolve





# **Management Board**





































The mission of the Río Grande Joint Venture is to conserve birds and their habitats across the JV geography in the U.S. and Mexico.





# **Priority Bird Habitats**

### CHIHUAHUAN DESERT

- ➤ Grasslands
- > Riparian corridors and wetlands

### TAMAULIPAN BRUSHLANDS

- ➤ Grassland-dominated habitats
- > Riparian corridors

### **GULF COAST PRAIRIE – MEXICO**

- ➤ Laguna Madre
- > Riparian corridors
- Coastal habitats





# **Priority Species**





















# **Conservation Investment Strategies**

- Will be completed for each habitat area, starting with grasslands
- Connect to other planning efforts for the central grasslands of North America (full annual life cycle)





# **Chihuahuan Desert Conservation Investment