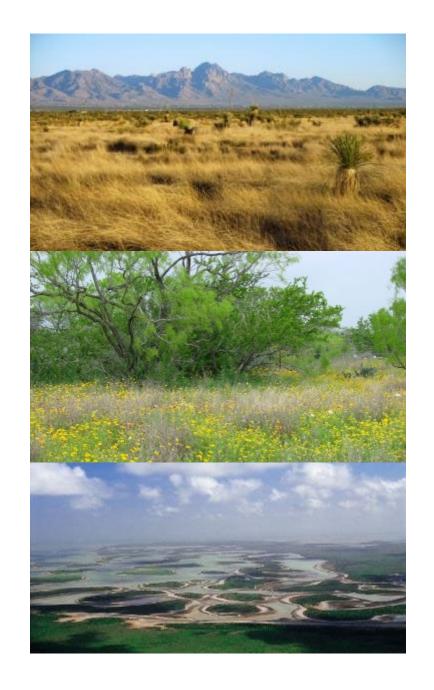

### CHIHUAHUAN DESERT

- ➤ Grasslands
- > Riparian corridors and wetlands

### TAMAULIPAN BRUSHLANDS

- ➤ Grassland-dominated habitats
- > Riparian corridors

### **GULF COAST PRAIRIE – MEXICO**

- ➤ Laguna Madre
- > Riparian corridors
- Coastal habitats