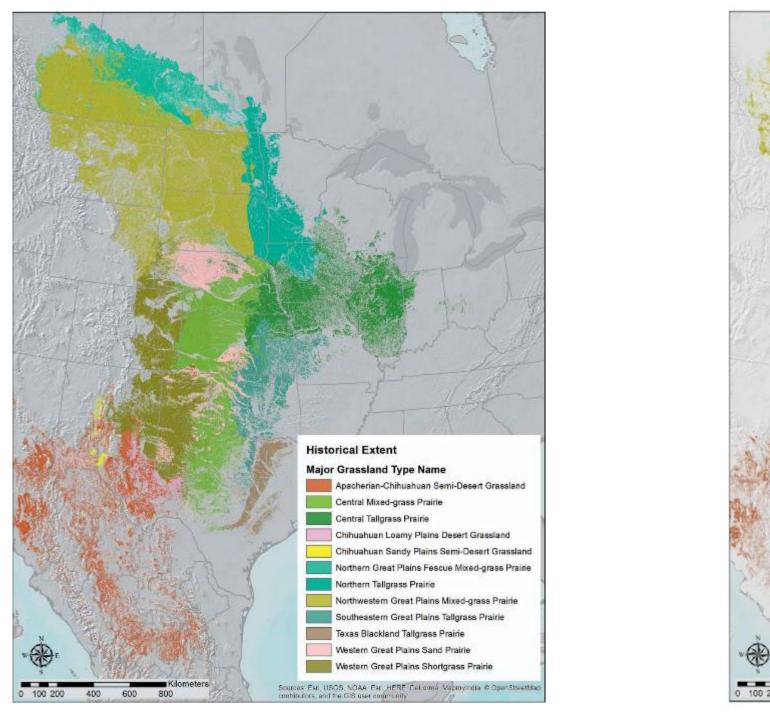

# **Chihuahuan Desert Conservation Investment Strategy**

Largest desert in North America

90% of its territory is in Mexico

Almost 250,000 square miles