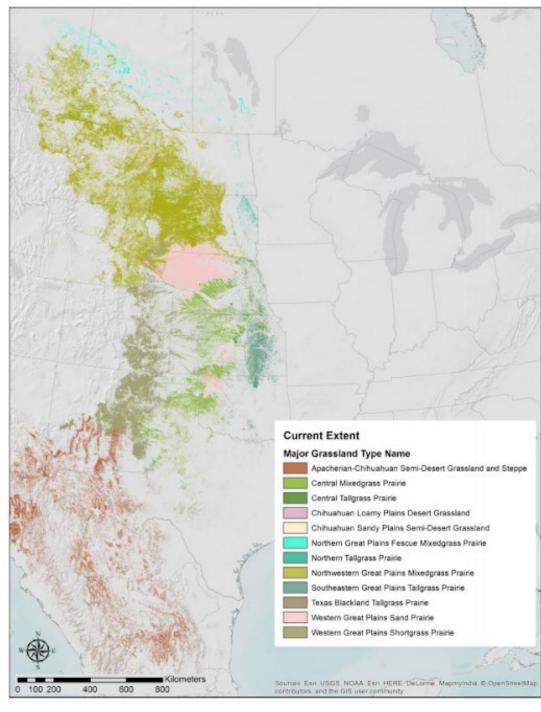

# **Chihuahuan Desert Conservation Investment Strategy**

Largest desert in North America

90% of its territory is in Mexico

Almost 250,000 square miles