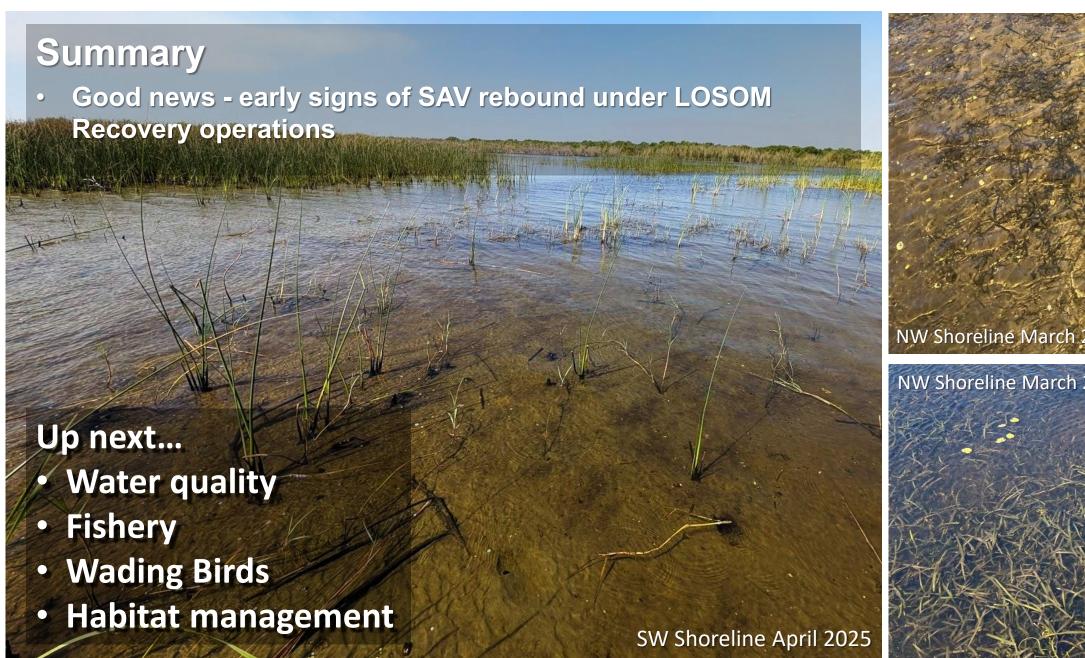

## Marsh and SAV Recovery

#### **Summary**

- Conditions not good, but not unprecedented
- Considerable storm/high-water impacts
- Prior recoveries associated with extreme droughts