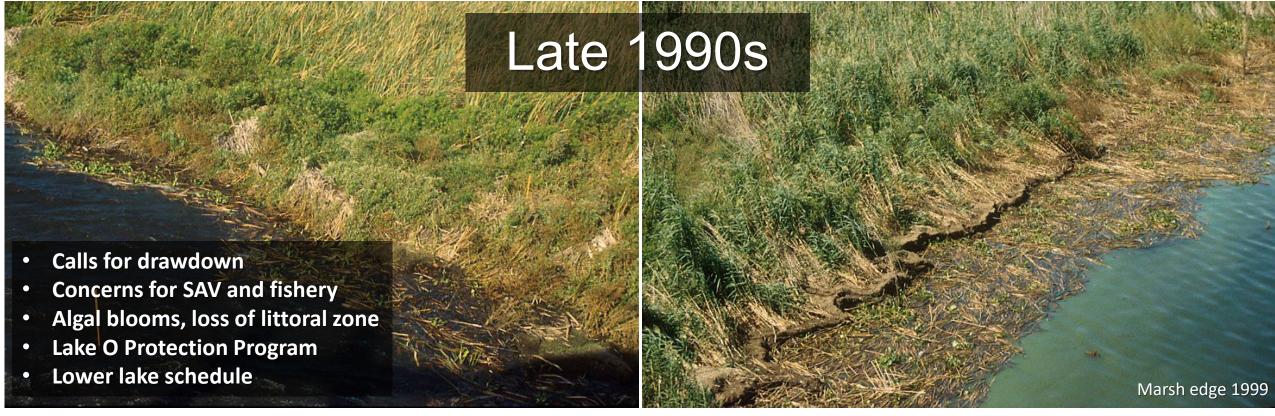

## Lake Okeechobee Ecology: Looking Back and Looking Ahead, from LORS08 to LOSOM

Moderator – Jennifer Chastant<sup>1</sup>

Zach Welch<sup>1</sup>
Paul Jones<sup>1</sup>
Matthew Stevens<sup>2</sup>
Michael Baranski<sup>1</sup>
Alyssa Jordan<sup>2</sup>





## Why the angst?

- LOSOM –higher modeled lake stages than LORS08
- Already have high-water related impacts on the lake
  - SAV, littoral extent and composition, fishery, wading birds
  - Lingering WQ issues and HABs



## How Lake Stages Affect Littoral Health









# On the cusp of LOSOM – Considering environmental events and ecological changes under LORS08

Zach Welch
Section Administrator
Lake & River Ecosystems









## 1990s























## Long-term SAV Monitoring



Vascular Distribution









## 2004-2006























## Marsh and SAV Recovery







## SAV Distribution



























Historical Comparisons





#### **Summary**

- Conditions not good, but not unprecedented
- Considerable storm/high-water impacts
- Prior recoveries associated with extreme droughts