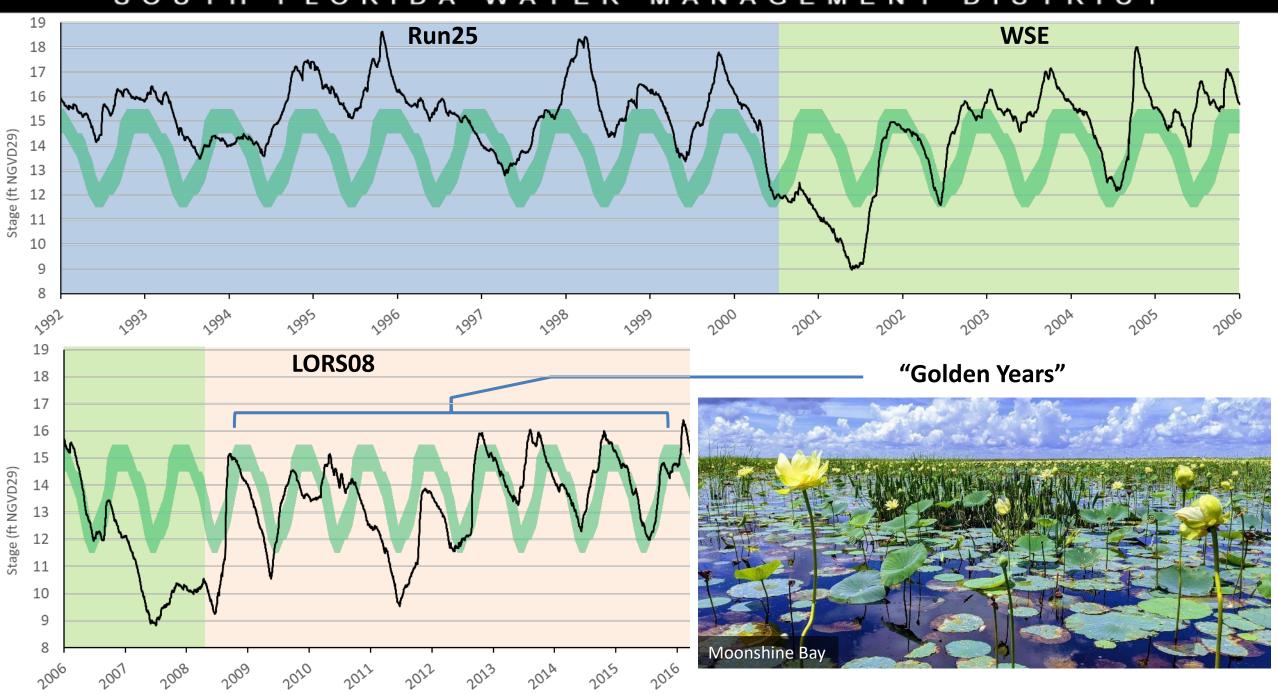

#### **Summary**

- Conditions not good, but not unprecedented
- Considerable storm/high-water impacts
- Prior recoveries associated with extreme droughts