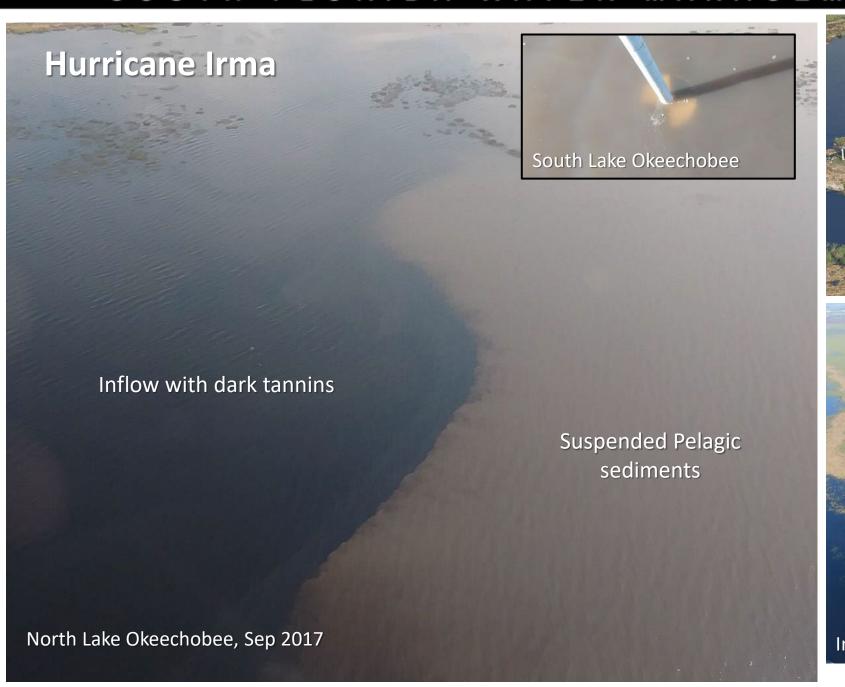

#### **Summary**

- Conditions not good, but not unprecedented
- Considerable storm/high-water impacts
- Prior recoveries associated with extreme droughts