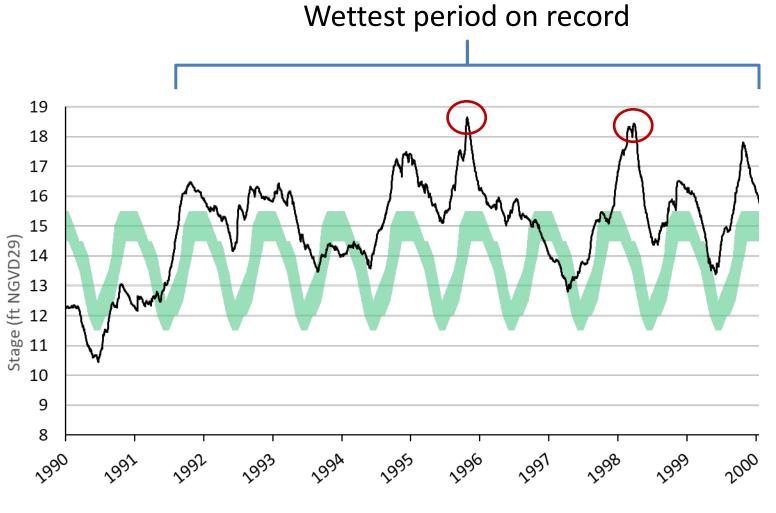

## 1990s

#### **Summary**

- Conditions not good, but not unprecedented
- Considerable storm/high-water impacts
- Prior recoveries associated with extreme droughts