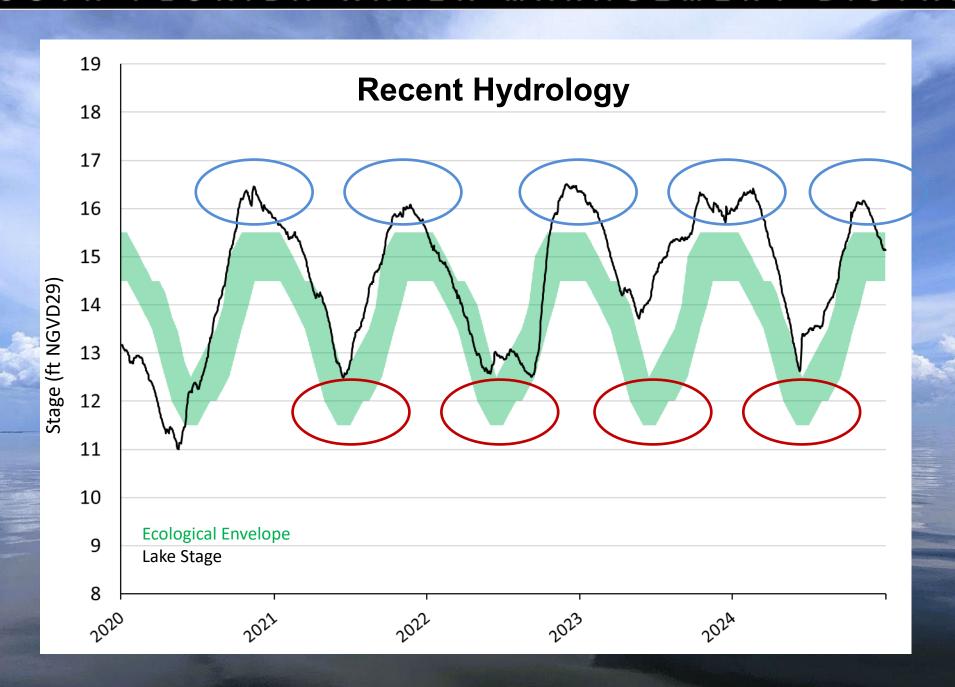

## Why the angst?

- LOSOM –higher modeled lake stages than LORS08
- Already have high-water related impacts on the lake
  - SAV, littoral extent and composition, fishery, wading birds
  - Lingering WQ issues and HABs