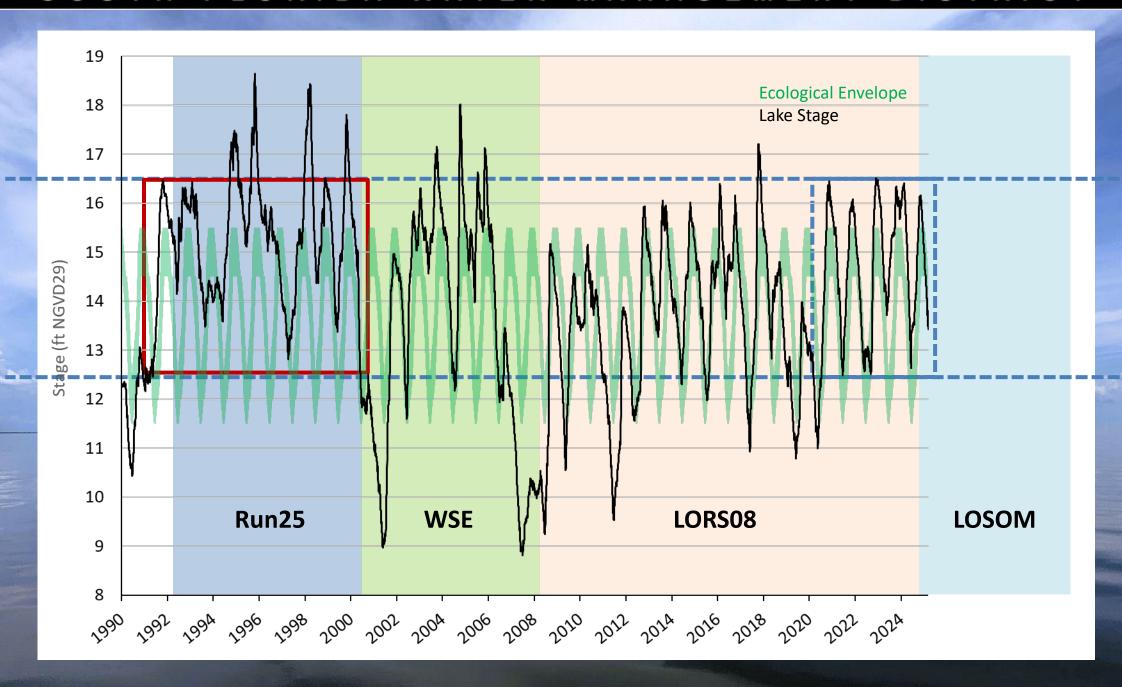

## Why the angst?

- LOSOM –higher modeled lake stages than LORS08
- Already have high-water related impacts on the lake
  - SAV, littoral extent and composition, fishery, wading birds
  - Lingering WQ issues and HABs

# On the cusp of LOSOM – Considering environmental events and ecological changes under LORS08

Zach Welch
Section Administrator
Lake & River Ecosystems