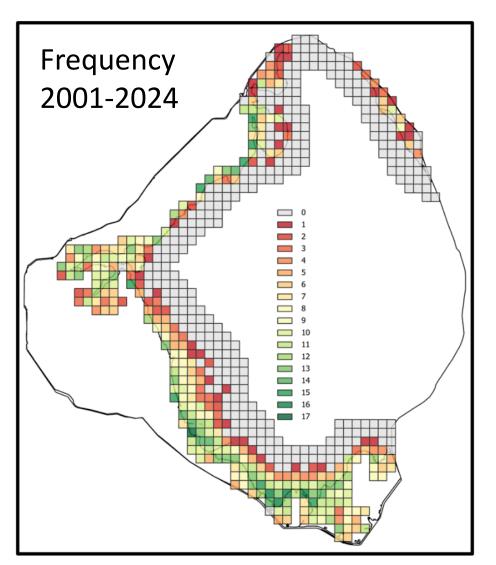

#### **Summary**

- Conditions not good, but not unprecedented
- Considerable storm/high-water impacts
- Prior recoveries associated with extreme droughts