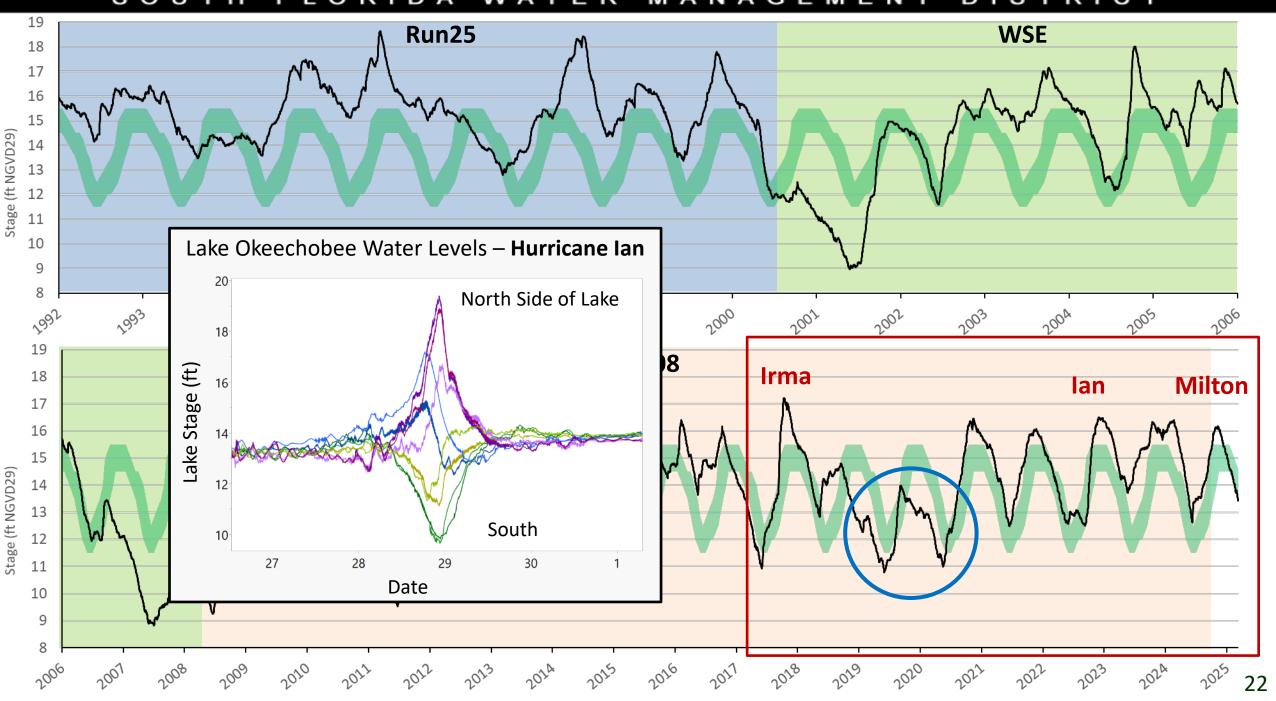

## Why the angst?

- LOSOM –higher modeled lake stages than LORS08
- Already have high-water related impacts on the lake
  - SAV, littoral extent and composition, fishery, wading birds
  - Lingering WQ issues and HABs

#### **Summary**

- Conditions not good, but not unprecedented
- Considerable storm/high-water impacts
- Prior recoveries associated with extreme droughts