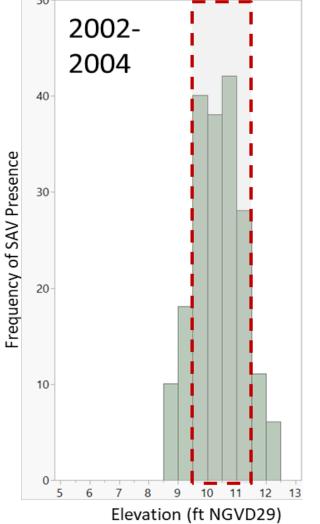

## Long-term SAV Monitoring

Vascular Distribution

## SAV Distribution

Historical Comparisons