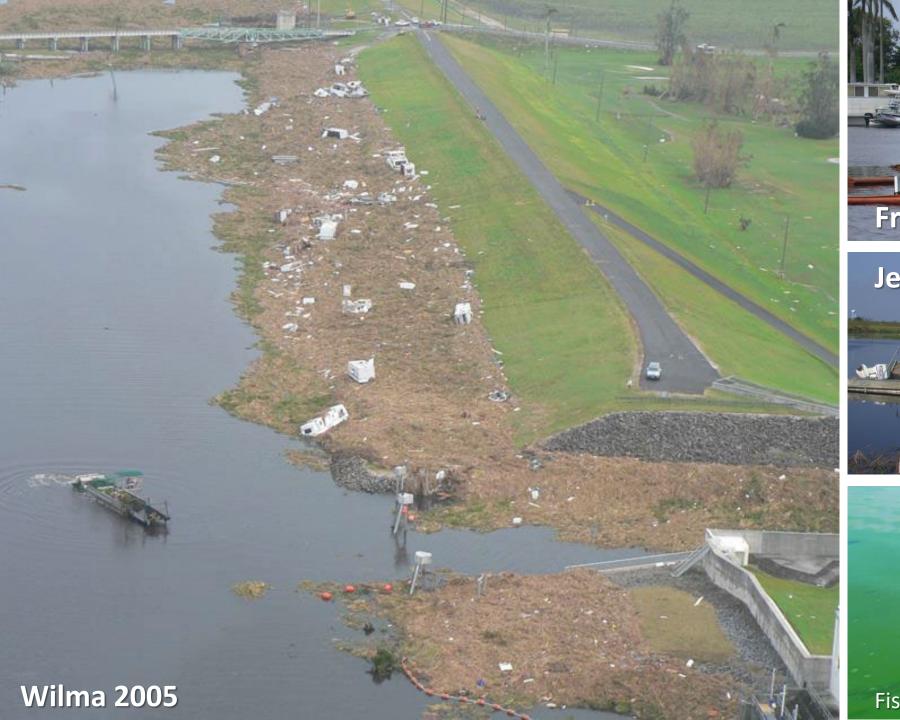

Lake Okeechobee Ecology: Looking Back and Looking Ahead, from LORS08 to LOSOM

Moderator – Jennifer Chastant<sup>1</sup>

Zach Welch<sup>1</sup>
Paul Jones<sup>1</sup>
Matthew Stevens<sup>2</sup>
Michael Baranski<sup>1</sup>
Alyssa Jordan<sup>2</sup>





## Why the angst?

- LOSOM –higher modeled lake stages than LORS08
- Already have high-water related impacts on the lake
  - SAV, littoral extent and composition, fishery, wading birds
  - Lingering WQ issues and HABs



## How Lake Stages Affect Littoral Health









# On the cusp of LOSOM – Considering environmental events and ecological changes under LORS08

Zach Welch
Section Administrator
Lake & River Ecosystems









## 1990s























## Long-term SAV Monitoring



Vascular Distribution









## 2004-2006























## Marsh and SAV Recovery







## SAV Distribution



























Historical Comparisons





#### **Summary**

- Conditions not good, but not unprecedented
- Considerable storm/high-water impacts
- Prior recoveries associated with extreme droughts