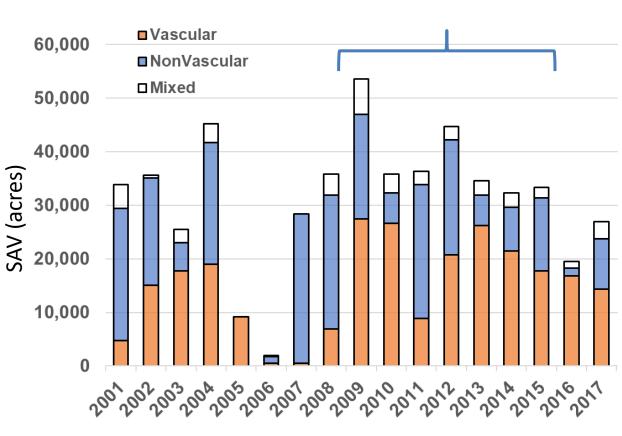

## Long-term SAV Monitoring

Vascular Distribution

#### **Summary**

- Conditions not good, but not unprecedented
- Considerable storm/high-water impacts
- Prior recoveries associated with extreme droughts