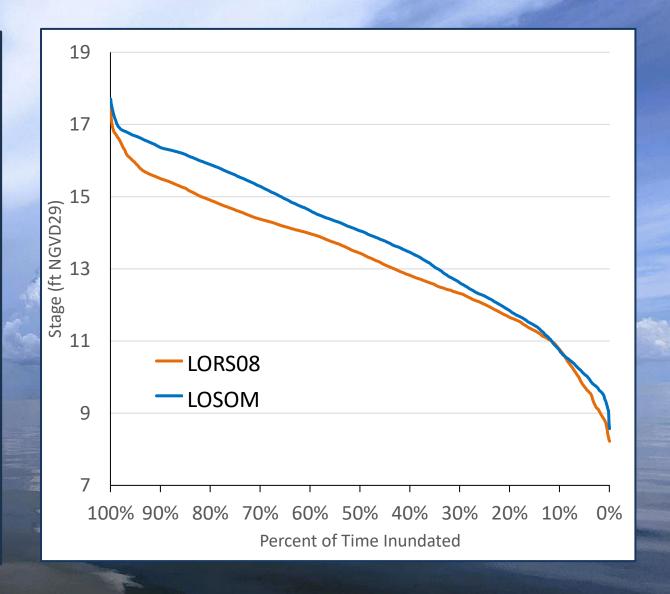

## Why the angst?

- LOSOM –higher modeled lake stages than LORS08
- Already have high-water related impacts on the lake
  - SAV, littoral extent and composition, fishery, wading birds
  - Lingering WQ issues and HABs