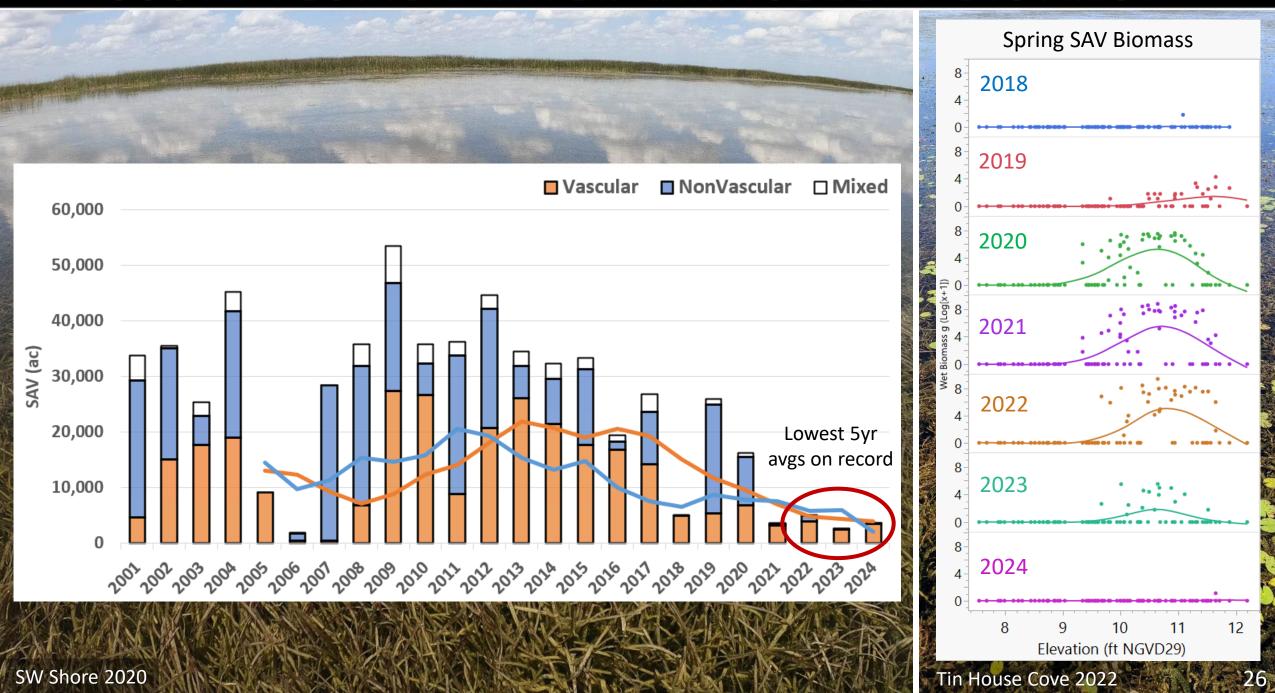

## Long-term SAV Monitoring

Vascular Distribution

#### **Summary**

- Conditions not good, but not unprecedented
- Considerable storm/high-water impacts
- Prior recoveries associated with extreme droughts