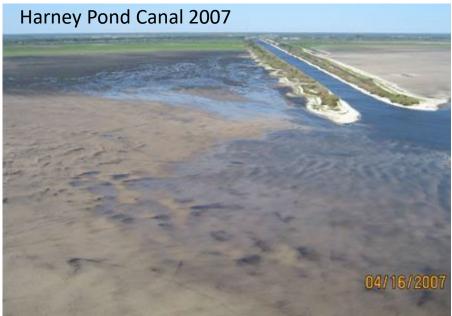

#### **Summary**

- Conditions not good, but not unprecedented
- Considerable storm/high-water impacts
- Prior recoveries associated with extreme droughts