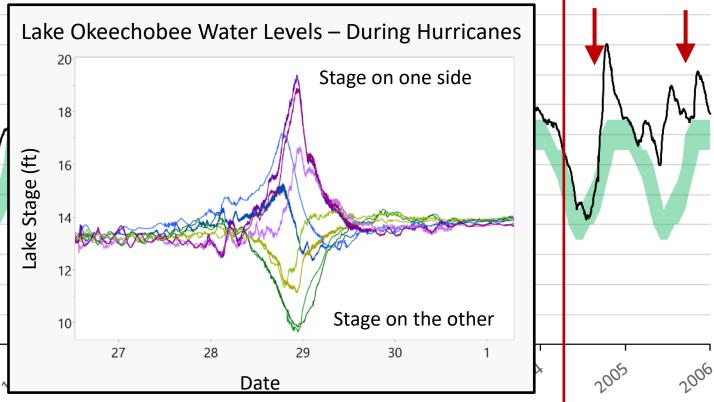

## Lake Okeechobee Ecology: Looking Back and Looking Ahead, from LORS08 to LOSOM

Moderator – Jennifer Chastant<sup>1</sup>

Zach Welch<sup>1</sup>
Paul Jones<sup>1</sup>
Matthew Stevens<sup>2</sup>
Michael Baranski<sup>1</sup>
Alyssa Jordan<sup>2</sup>





## Why the angst?

- LOSOM –higher modeled lake stages than LORS08
- Already have high-water related impacts on the lake
  - SAV, littoral extent and composition, fishery, wading birds
  - Lingering WQ issues and HABs



## How Lake Stages Affect Littoral Health









# On the cusp of LOSOM – Considering environmental events and ecological changes under LORS08

Zach Welch
Section Administrator
Lake & River Ecosystems









## 1990s























## Long-term SAV Monitoring



Vascular Distribution









## 2004-2006























## Marsh and SAV Recovery







## SAV Distribution



























Historical Comparisons





#### **Summary**

- Conditions not good, but not unprecedented
- Considerable storm/high-water impacts
- Prior recoveries associated with extreme droughts