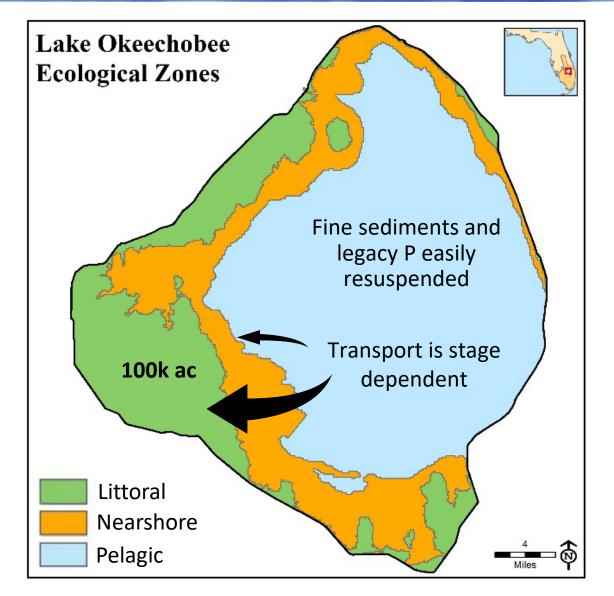

## Lake Okeechobee Ecology: Looking Back and Looking Ahead, from LORS08 to LOSOM

Moderator – Jennifer Chastant<sup>1</sup>

Zach Welch<sup>1</sup>
Paul Jones<sup>1</sup>
Matthew Stevens<sup>2</sup>
Michael Baranski<sup>1</sup>
Alyssa Jordan<sup>2</sup>





## Why the angst?

- LOSOM –higher modeled lake stages than LORS08
- Already have high-water related impacts on the lake
  - SAV, littoral extent and composition, fishery, wading birds
  - Lingering WQ issues and HABs



## How Lake Stages Affect Littoral Health









# On the cusp of LOSOM – Considering environmental events and ecological changes under LORS08

Zach Welch
Section Administrator
Lake & River Ecosystems









## 1990s























## Long-term SAV Monitoring



Vascular Distribution









## 2004-2006























## Marsh and SAV Recovery







## SAV Distribution



























Historical Comparisons





#### **Summary**

- Conditions not good, but not unprecedented
- Considerable storm/high-water impacts
- Prior recoveries associated with extreme droughts