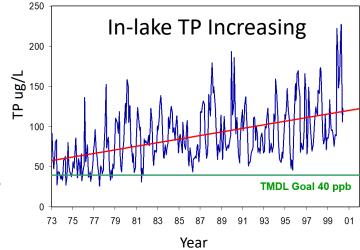

## Lake Okeechobee Ecology: Looking Back and Looking Ahead, from LORS08 to LOSOM

Moderator – Jennifer Chastant<sup>1</sup>

Zach Welch<sup>1</sup>
Paul Jones<sup>1</sup>
Matthew Stevens<sup>2</sup>
Michael Baranski<sup>1</sup>
Alyssa Jordan<sup>2</sup>





## Why the angst?

- LOSOM –higher modeled lake stages than LORS08
- Already have high-water related impacts on the lake
  - SAV, littoral extent and composition, fishery, wading birds
  - Lingering WQ issues and HABs



## How Lake Stages Affect Littoral Health









# On the cusp of LOSOM – Considering environmental events and ecological changes under LORS08

Zach Welch
Section Administrator
Lake & River Ecosystems









## 1990s























## Long-term SAV Monitoring



Vascular Distribution









## 2004-2006























## Marsh and SAV Recovery







## SAV Distribution



























Historical Comparisons





#### **Summary**

- Conditions not good, but not unprecedented
- Considerable storm/high-water impacts
- Prior recoveries associated with extreme droughts