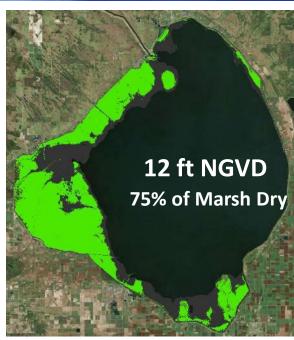

## Lake Okeechobee Ecology: Looking Back and Looking Ahead, from LORS08 to LOSOM

Moderator – Jennifer Chastant<sup>1</sup>

Zach Welch<sup>1</sup>
Paul Jones<sup>1</sup>
Matthew Stevens<sup>2</sup>
Michael Baranski<sup>1</sup>
Alyssa Jordan<sup>2</sup>





## Why the angst?

- LOSOM –higher modeled lake stages than LORS08
- Already have high-water related impacts on the lake
  - SAV, littoral extent and composition, fishery, wading birds
  - Lingering WQ issues and HABs



## How Lake Stages Affect Littoral Health









# On the cusp of LOSOM – Considering environmental events and ecological changes under LORS08

Zach Welch
Section Administrator
Lake & River Ecosystems









## 1990s























## Long-term SAV Monitoring



Vascular Distribution









## 2004-2006























## Marsh and SAV Recovery







## SAV Distribution



























Historical Comparisons





#### **Summary**

- Conditions not good, but not unprecedented
- Considerable storm/high-water impacts
- Prior recoveries associated with extreme droughts