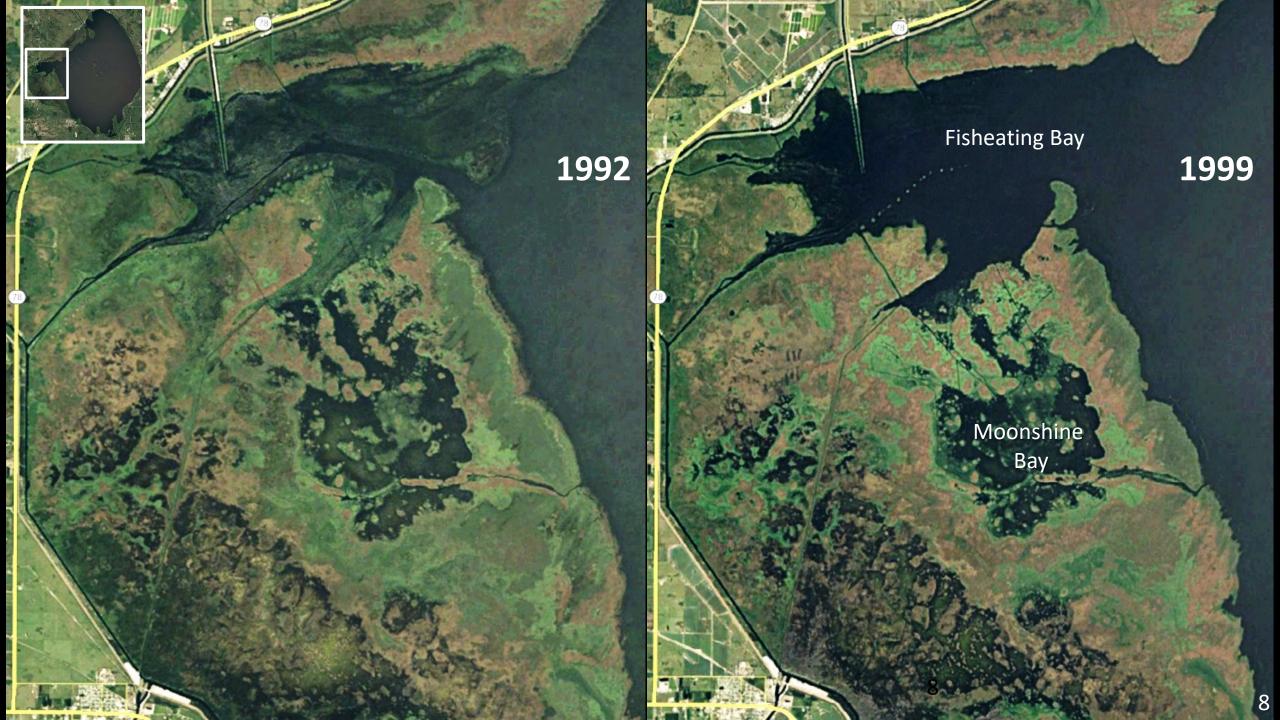

## Lake Okeechobee Ecology: Looking Back and Looking Ahead, from LORS08 to LOSOM

Moderator – Jennifer Chastant<sup>1</sup>

Zach Welch<sup>1</sup>
Paul Jones<sup>1</sup>
Matthew Stevens<sup>2</sup>
Michael Baranski<sup>1</sup>
Alyssa Jordan<sup>2</sup>





## Why the angst?

- LOSOM –higher modeled lake stages than LORS08
- Already have high-water related impacts on the lake
  - SAV, littoral extent and composition, fishery, wading birds
  - Lingering WQ issues and HABs



## How Lake Stages Affect Littoral Health









# On the cusp of LOSOM – Considering environmental events and ecological changes under LORS08

Zach Welch
Section Administrator
Lake & River Ecosystems









## 1990s























## Long-term SAV Monitoring



Vascular Distribution









## 2004-2006























## Marsh and SAV Recovery







## SAV Distribution



























Historical Comparisons





#### **Summary**

- Conditions not good, but not unprecedented
- Considerable storm/high-water impacts
- Prior recoveries associated with extreme droughts