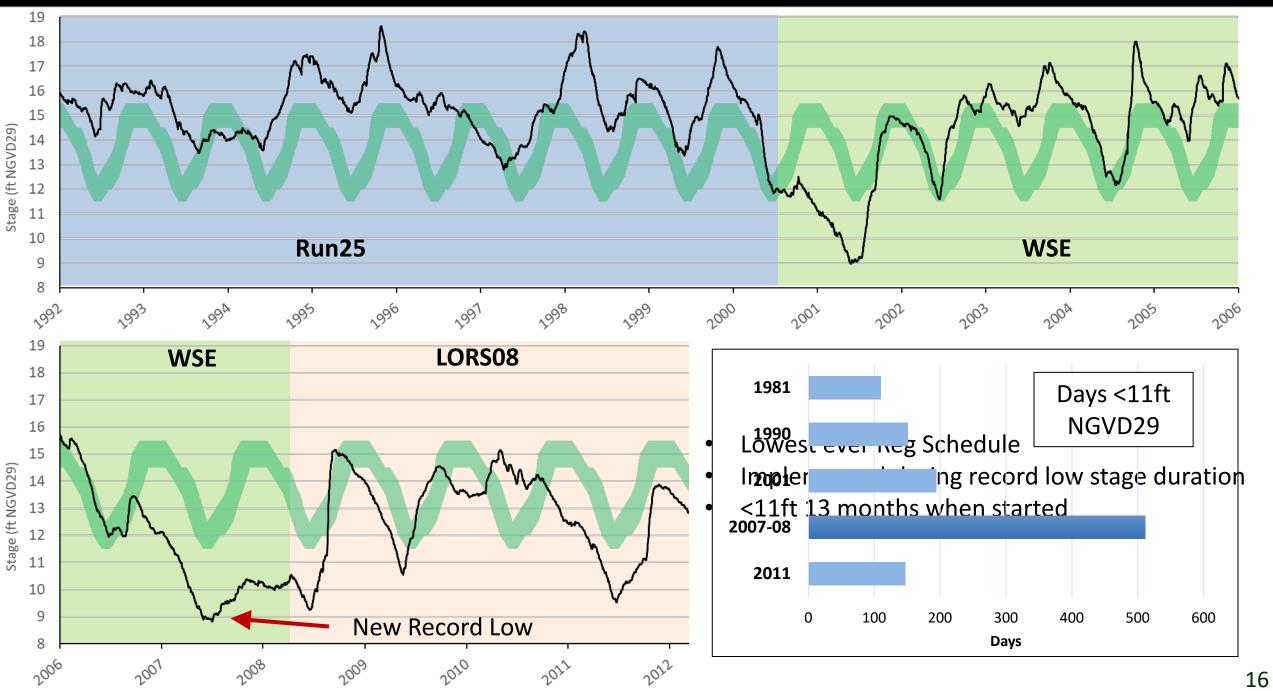

## Why the angst?

- LOSOM –higher modeled lake stages than LORS08
- Already have high-water related impacts on the lake
  - SAV, littoral extent and composition, fishery, wading birds
  - Lingering WQ issues and HABs

#### **Summary**

- Conditions not good, but not unprecedented
- Considerable storm/high-water impacts
- Prior recoveries associated with extreme droughts