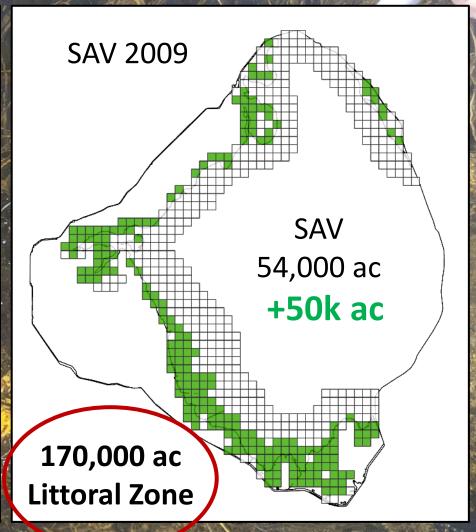

g Ahead, from LORS08 to LOSOM

Moderator – Jennifer Chastant<sup>1</sup>

Zach Welch<sup>1</sup>
Paul Jones<sup>1</sup>
Matthew Stevens<sup>2</sup>
Michael Baranski<sup>1</sup>
Alyssa Jordan<sup>2</sup>





## Why the angst?

- LOSOM –higher modeled lake stages than LORS08
- Already have high-water related impacts on the lake
  - SAV, littoral extent and composition, fishery, wading birds
  - Lingering WQ issues and HABs



## How Lake Stages Affect Littoral Health









# On the cusp of LOSOM – Considering environmental events and ecological changes under LORS08

Zach Welch
Section Administrator
Lake & River Ecosystems









## 1990s























## Long-term SAV Monitoring



Vascular Distribution









## 2004-2006























## Marsh and SAV Recovery







## SAV Distribution



























Historical Comparisons





#### **Summary**

- Conditions not good, but not unprecedented
- Considerable storm/high-water impacts
- Prior recoveries associated with extreme droughts