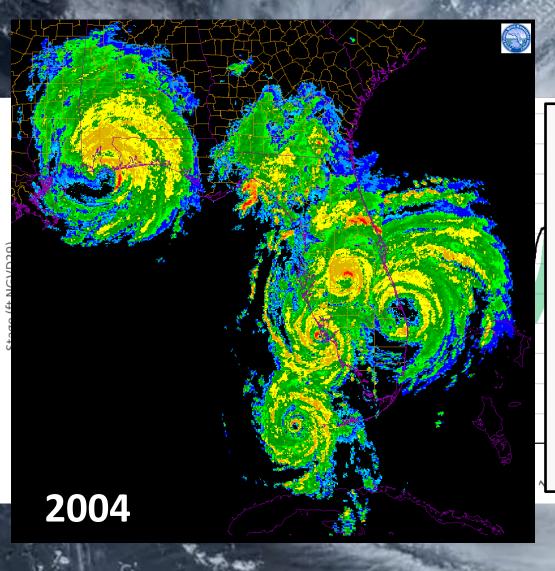

## 2004-2006

#### **Summary**

- Conditions not good, but not unprecedented
- Considerable storm/high-water impacts
- Prior recoveries associated with extreme droughts