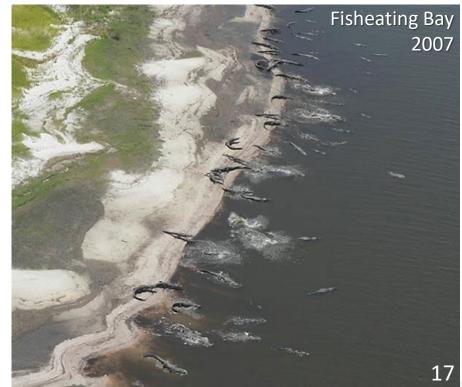

#### **Summary**

- Conditions not good, but not unprecedented
- Considerable storm/high-water impacts
- Prior recoveries associated with extreme droughts