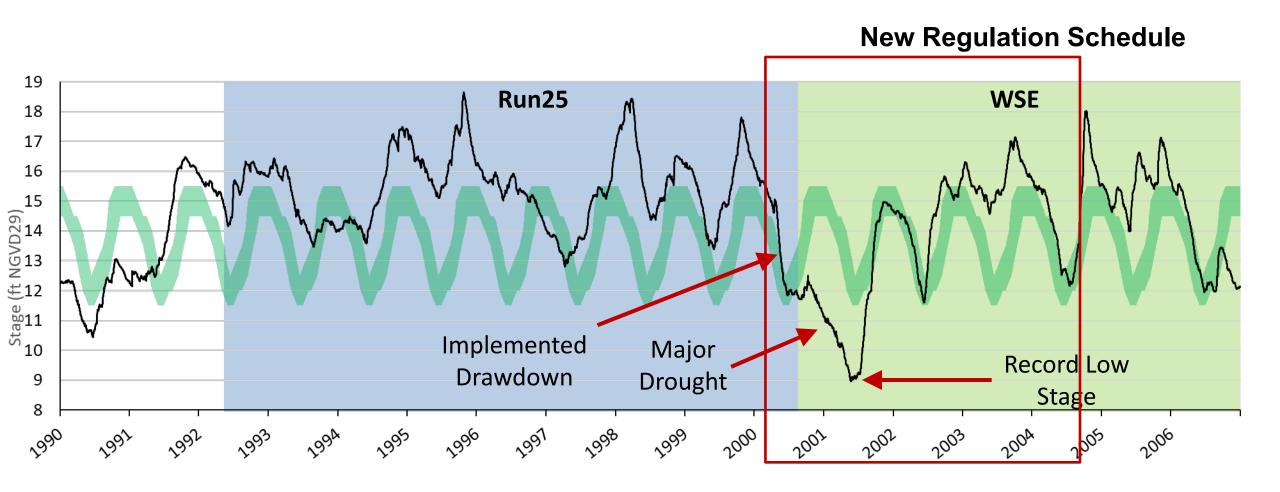

## Why the angst?

- LOSOM –higher modeled lake stages than LORS08
- Already have high-water related impacts on the lake
  - SAV, littoral extent and composition, fishery, wading birds
  - Lingering WQ issues and HABs