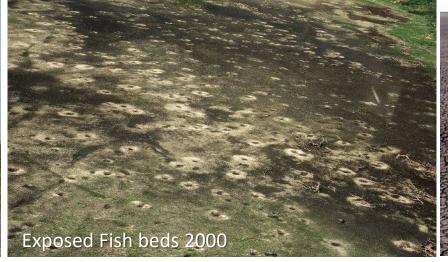

#### **Summary**

- Conditions not good, but not unprecedented
- Considerable storm/high-water impacts
- Prior recoveries associated with extreme droughts