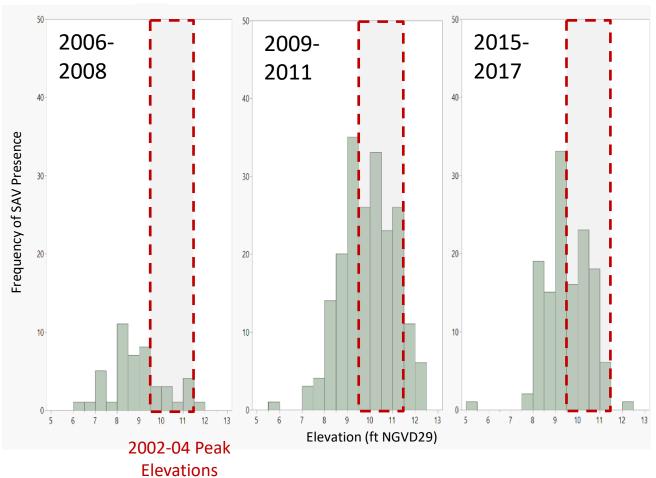

## SAV Distribution

Historical Comparisons

#### **Summary**

- Conditions not good, but not unprecedented
- Considerable storm/high-water impacts
- Prior recoveries associated with extreme droughts