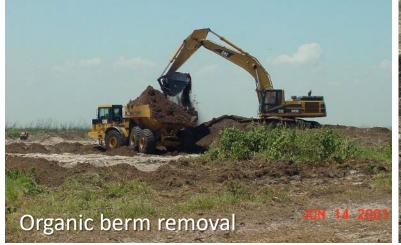

#### **Summary**

- Conditions not good, but not unprecedented
- Considerable storm/high-water impacts
- Prior recoveries associated with extreme droughts