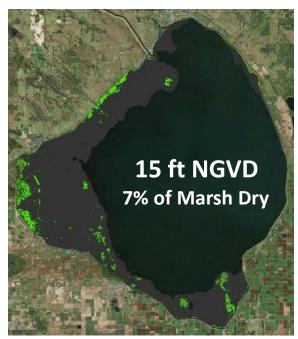

## Lake Okeechobee Ecology: Looking Back and Looking Ahead, from LORS08 to LOSOM

Moderator – Jennifer Chastant<sup>1</sup>

Zach Welch<sup>1</sup>
Paul Jones<sup>1</sup>
Matthew Stevens<sup>2</sup>
Michael Baranski<sup>1</sup>
Alyssa Jordan<sup>2</sup>





## Why the angst?

- LOSOM –higher modeled lake stages than LORS08
- Already have high-water related impacts on the lake
  - SAV, littoral extent and composition, fishery, wading birds
  - Lingering WQ issues and HABs



## How Lake Stages Affect Littoral Health









# On the cusp of LOSOM – Considering environmental events and ecological changes under LORS08

Zach Welch
Section Administrator
Lake & River Ecosystems









## 1990s























## Long-term SAV Monitoring



Vascular Distribution









## 2004-2006























## Marsh and SAV Recovery







## SAV Distribution



























Historical Comparisons





#### **Summary**

- Conditions not good, but not unprecedented
- Considerable storm/high-water impacts
- Prior recoveries associated with extreme droughts