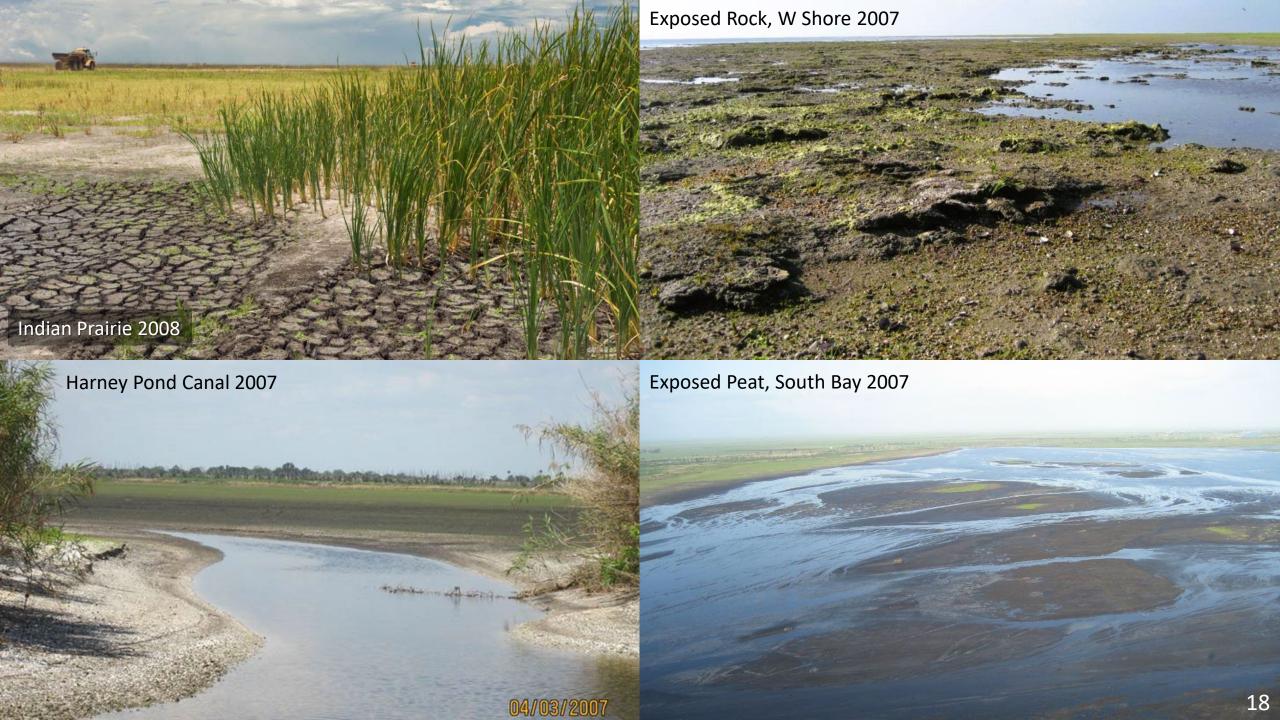

#### **Summary**

- Conditions not good, but not unprecedented
- Considerable storm/high-water impacts
- Prior recoveries associated with extreme droughts