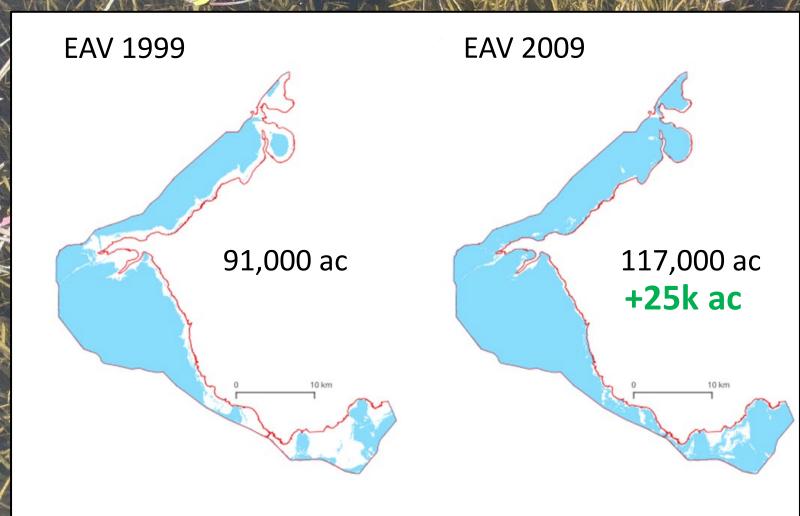

## Long-term SAV Monitoring

Vascular Distribution

## Marsh and SAV Recovery

## SAV Distribution

Historical Comparisons

#### **Summary**

- Conditions not good, but not unprecedented
- Considerable storm/high-water impacts
- Prior recoveries associated with extreme droughts